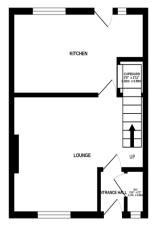

## £255,000

South Manchester Homes are pleased to offer for sale this well presented, modern terrace in Northenden, Manchester. This well presented two double bedroom terrace briefly comprises of a welcoming hallway, WC, good size living room, separate modern kitchen and dining area. Upstairs there are two good size bedrooms the main with fitted wardrobes, family bathroom with shower above the bath. Externally there is a well presented garden. The property has access to park one car and is offered with no onward chain.

Freehold

Council tax band: A

Whils every attempt has been made to ensure the accuracy of the flooplan contained here, measurement of doors, windows, norms and any other lenss are approximate and no responsibility is taken for any error omission or mis-statement. This plan is for illustrative purposes only and should be used as such by any prospective purchaser. The services, systems and appliances shown have not been tested and no guarant as to their operability or effectively can be given.