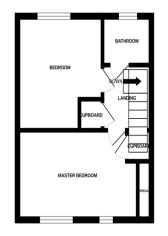

## £255,000

South Manchester Homes are pleased to offer for sale this well presented, modern terrace in Northenden, Manchester. This well presented two double bedroom terrace briefly comprises of a welcoming hallway, WC, good size living room, separate modern kitchen and dining area. Upstairs there are two good size bedrooms the main with fitted wardrobes, family bathroom with shower above the bath. Externally there is a well presented garden. The property has access to park one car and is offered with no onward chain.

Freehold

Council tax band: A

Whils every attempt has been made to ensure the accuracy of the flooplan contained here, measurement of doors, windows, norms and any other lenss are approximate and no responsibility is taken for any error omission or mis-statement. This plan is for illustrative purposes only and should be used as such by any prospective purchaser. The services, systems and appliances shown have not been tested and no guarant as to their operability or effectively can be given.