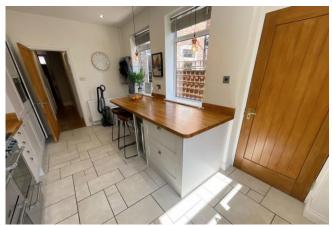

# KITCHEN/BREAKFAST ROOM

A large, modern kitchen with base and eye level units, all the mod cons including fitted fridge/freezer, microwave, dishwasher, wine cooler, space for a range oven, extractor fan, washing machine, belstaff style sink, wooden worksurfaces, tiled floors, radiators and various sockets.