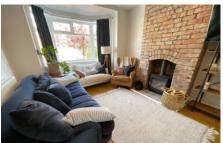

### LIVING ROOM

A good size living room with bay window providing natural light, stripped floor boards, log burner, radiator and various sockets.

#### **DINING ROOM**

A good size dining room with stripped floors boards, large window providing natural light, radiator and various sockets.