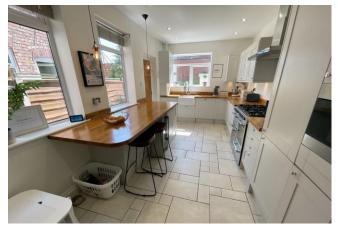

# KITCHEN/BREAKFAST ROOM

A large, modern kitchen with base and eye level units, all the mod cons including fitted fridge/freezer, microwave, dishwasher, wine cooler, space for a range oven, extractor fan, washing machine, belstaff style sink, wooden worksurfaces, tiled floors, radiators and various sockets.