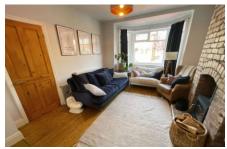

### LIVING ROOM

A good size living room with bay window providing natural light, stripped floor boards, log burner, radiator and various sockets.