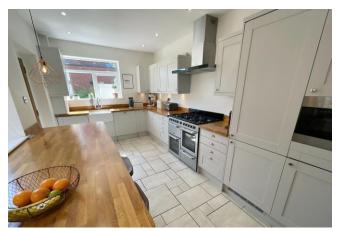

# KITCHEN/BREAKFAST ROOM

A large, modern kitchen with base and eye level units, all the mod cons including fitted fridge/freezer, microwave, dishwasher, wine cooler, space for a range oven, extractor fan, washing machine, belstaff style sink, wooden worksurfaces, tiled floors, radiators and various sockets.