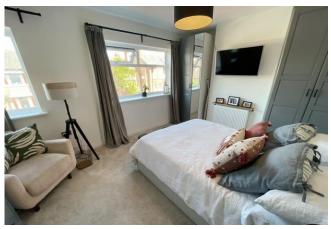

#### **MASTER BEDROOM**

A good size bedroom overlooking the front of the property with large window providing natural light, carpeted, radiator and various sockets.

#### BEDROOM 2

A good size bedroom overlooking the rear of the property with large window providing natural light, carpeted, radiator and various sockets.

#### BEDROOM 3

A good size 3rd bedroom overlooking the rear of the property with large window providing natural light, carpeted, radiator and various sockets.