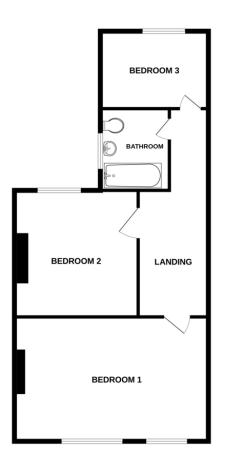

#### **MASTER BEDROOM**

A good size bedroom overlooking the front of the property with large window providing natural light, carpeted, radiator and various sockets.

#### BEDROOM 2

A good size bedroom overlooking the rear of the property with large window providing natural light, carpeted, radiator and various sockets.

#### BEDROOM 3

A good size 3rd bedroom overlooking the rear of the property with large window providing natural light, carpeted, radiator and various sockets.

### **BATHROOM**

A family bathroom with 3 piece suite and shower above the bath.

GROUND FLOOR 1ST FLOOR

writist every attempt has been made to ensure the accuracy of the incorpiant contained neter, inestautements of doors, windows, (notins and any other items are approximate and no responsibility is taken for any error, omission or mis-statement. This plan is for illustrative purposes only and should be used as such by any prospective purchaser. The services, systems and appliances shown have not been tested and no guarantee as to their operability of efficiency can be given.