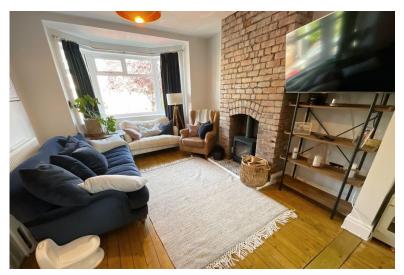

### LIVING ROOM

A good size living room with bay window providing natural light, stripped floor boards, log burner, radiator and various sockets.