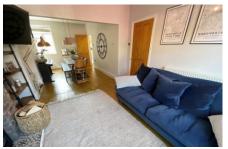

#### **DINING ROOM**

A good size dining room with stripped floors boards, large window providing natural light, radiator and various sockets.