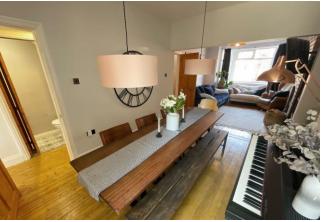

#### **DINING ROOM**

A good size dining room with stripped floors boards, large window providing natural light, radiator and various sockets.