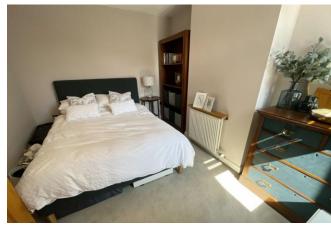

#### **MASTER BEDROOM**

A good size bedroom overlooking the front of the property with large window providing natural light, carpeted, radiator and various sockets.

#### BEDROOM 2

A good size bedroom overlooking the rear of the property with large window providing natural light, carpeted, radiator and various sockets.

#### BEDROOM 3

A good size 3rd bedroom overlooking the rear of the property with large window providing natural light, carpeted, radiator and various sockets.