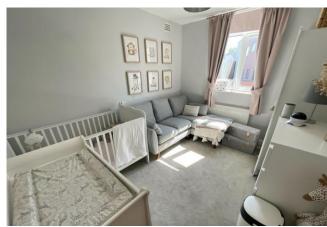

#### BEDROOM 3

A good size 3rd bedroom overlooking the rear of the property with large window providing natural light, carpeted, radiator and various sockets.