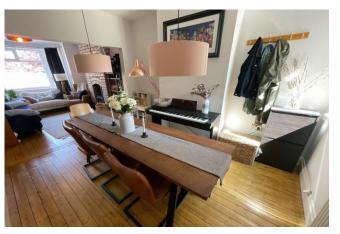

#### **DINING ROOM**

A good size dining room with stripped floors boards, large window providing natural light, radiator and various sockets.