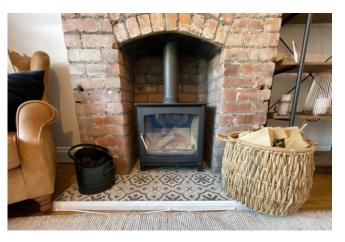

### LIVING ROOM

A good size living room with bay window providing natural light, stripped floor boards, log burner, radiator and various sockets.