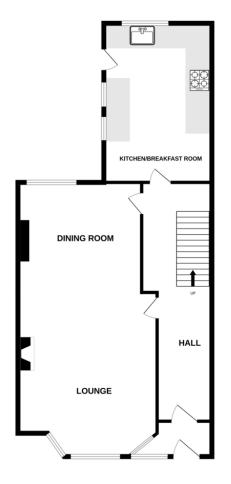

#### **HALLWAY**

A welcoming light and bright hallway.

### LIVING ROOM

A good size living room with bay window providing natural light, stripped floor boards, log burner, radiator and various sockets.

#### **DINING ROOM**

A good size dining room with stripped floors boards, large window providing natural light, radiator and various sockets.

# KITCHEN/BREAKFAST ROOM

A large, modern kitchen with base and eye level units, all the mod cons including fitted fridge/freezer, microwave, dishwasher, wine cooler, space for a range oven, extractor fan, washing machine, belstaff style sink, wooden worksurfaces, tiled floors, radiators and various sockets.