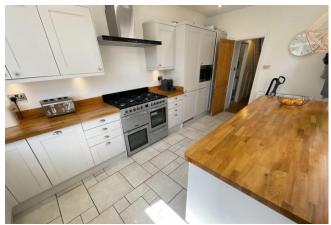

# KITCHEN/BREAKFAST ROOM

A large, modern kitchen with base and eye level units, all the mod cons including fitted fridge/freezer, microwave, dishwasher, wine cooler, space for a range oven, extractor fan, washing machine, belstaff style sink, wooden worksurfaces, tiled floors, radiators and various sockets.