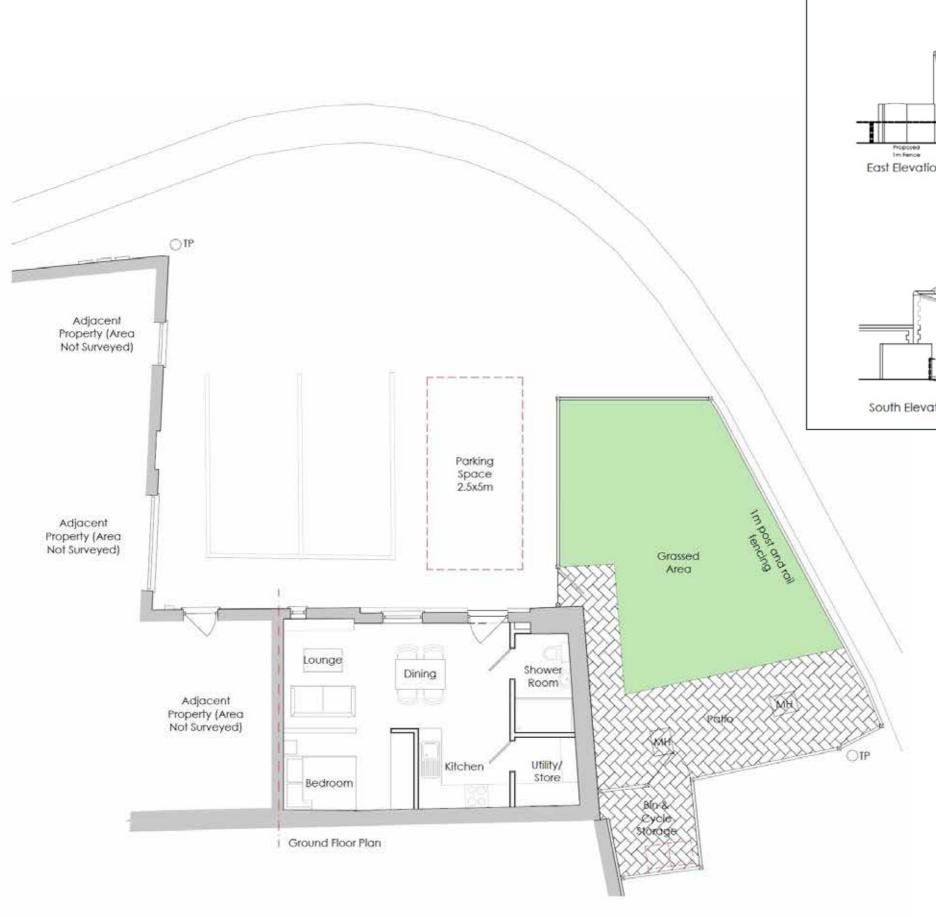

Thoughtfully designed plans have been approved, allowing for a contemporary, single-level layout featuring open-plan living, a separate utility room, a shower room, and a spacious bedroom.

Outside, the external space offers great potential. The area can be reconfigured to provide private parking for at least two vehicles, ensuring both convenience and security. Additionally, a secluded garden area can be created—perfect for outdoor dining, relaxing in the fresh air, or adding landscaping to enhance the home's appeal.