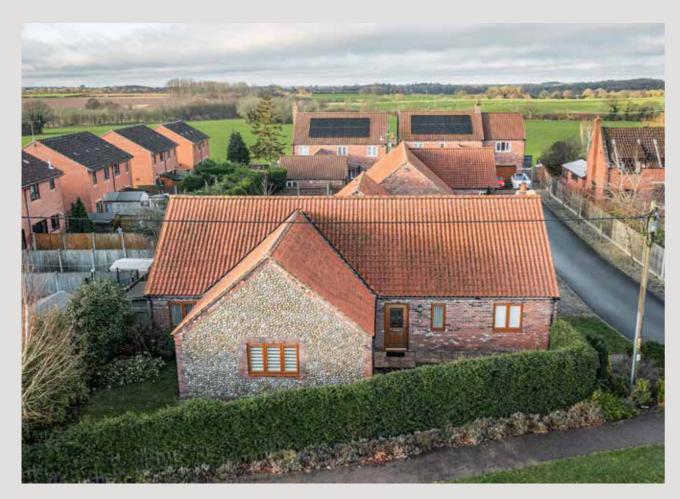

## 1 Bell View Little Snoring, Norfolk

THE STORY OF

SOWERBYS

NR21 ORB

Modern Design

Detached Bungalow Located on a Corner Plot

Kitchen/Family Room

Sociable Sitting Room

Principal Bedroom En-Suite

Three Further Bedrooms

Shower Room

Garage, Driveway and Enclosed Garden

Chain Free

Just a five-minute drive from the market town of Fakenham, you will find the village of Little Snoring slumbering off the A148 and just along The Street, this modern build, detached bungalow, sits on its corner plot.