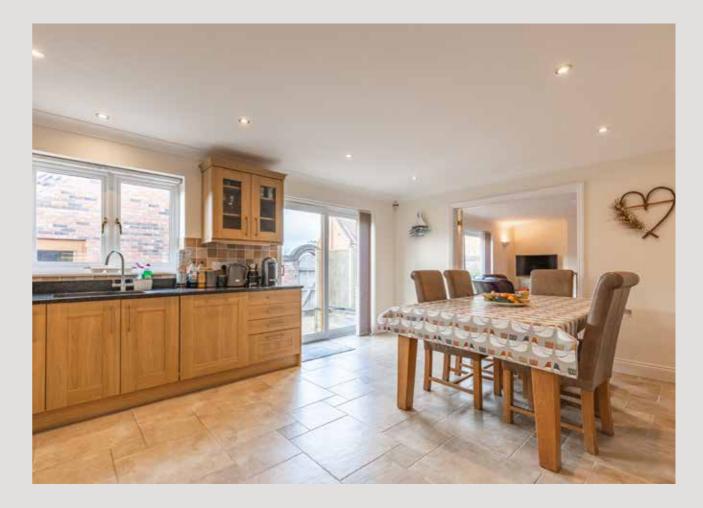

If you are seeking a generous size singlestorey property, you will instantly warm to the spacious entrance hall, that connects all the rooms. The delightful well-fitted kitchen boasts space for dining as a family, connecting with the sociable size and shape of the sitting room that gives access to the garden in the summer and is made beautifully cosy in the winter by the wood burner.