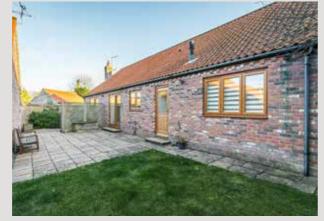

The outside space is both enclosed and manageable, with a mix of patio and lawned areas. There is a single garage with parking to its front and access to the rear of the property beyond the pretty brick wall, is via a gate adjacent to the driveway.

"The outside space is both enclosed and manageable, with a mix of patio and lawned areas."