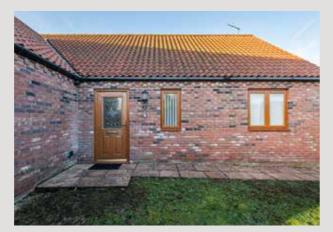

The outside space is both enclosed and manageable, with a mix of patio and lawned areas. There is a single garage with parking to its front and access to the rear of the property beyond the pretty brick wall, is via a gate adjacent to the driveway.

"The outside space is both enclosed and manageable, with a mix of patio and lawned areas."