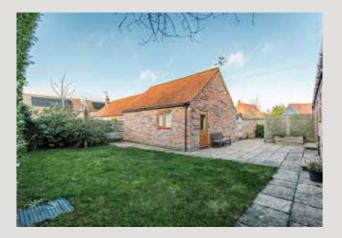

The outside space is both enclosed and manageable, with a mix of patio and lawned areas. There is a single garage with parking to its front and access to the rear of the property beyond the pretty brick wall, is via a gate adjacent to the driveway.

"The outside space is both enclosed and manageable, with a mix of patio and lawned areas."