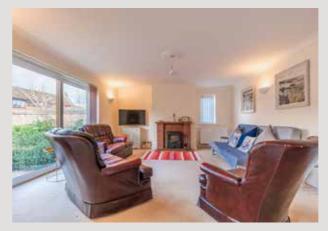

If you are seeking a generous size singlestorey property, you will instantly warm to the spacious entrance hall, that connects all the rooms. The delightful well-fitted kitchen boasts space for dining as a family, connecting with the sociable size and shape of the sitting room that gives access to the garden in the summer and is made beautifully cosy in the winter by the wood burner.