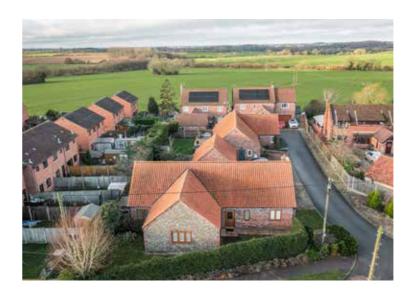

## 1 Bell View Little Snoring, Norfolk

THE STORY OF

SOWERBYS

NR21 ORB

Modern Design

Detached Bungalow Located on a Corner Plot

Kitchen/Family Room

Sociable Sitting Room

The outside space is both enclosed and manageable, with a mix of patio and lawned areas. There is a single garage with parking to its front and access to the rear of the property beyond the pretty brick wall, is via a gate adjacent to the driveway.

"The outside space is both enclosed and manageable, with a mix of patio and lawned areas."