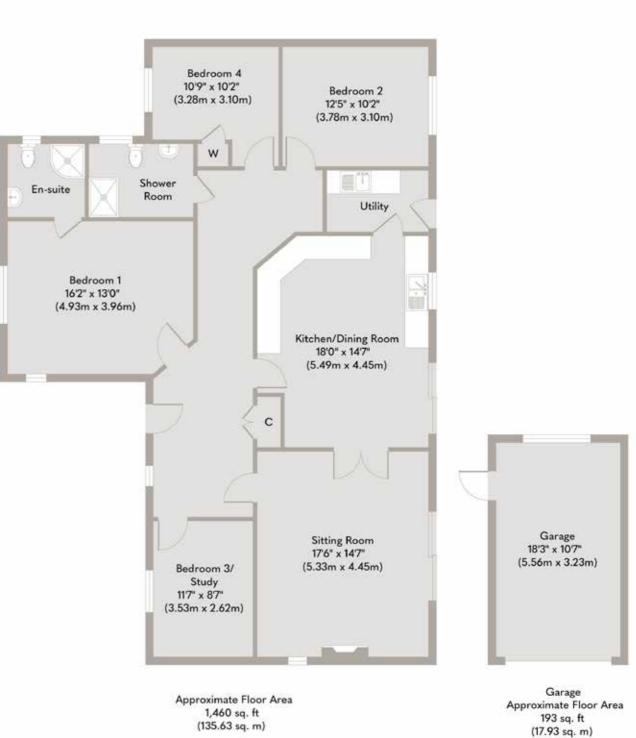

If you are seeking a generous size singlestorey property, you will instantly warm to the spacious entrance hall, that connects all the rooms. The delightful well-fitted kitchen boasts space for dining as a family, connecting with the sociable size and shape of the sitting room that gives access to the garden in the summer and is made beautifully cosy in the winter by the wood burner.

The well-proportioned room sizes continue into the principal bedroom with its en-suite shower room and if you are looking for another three bedrooms served by a separate shower room, then look no further.