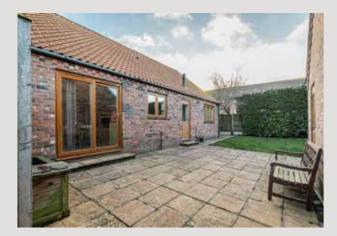

The outside space is both enclosed and manageable, with a mix of patio and lawned areas. There is a single garage with parking to its front and access to the rear of the property beyond the pretty brick wall, is via a gate adjacent to the driveway.

"The outside space is both enclosed and manageable, with a mix of patio and lawned areas."