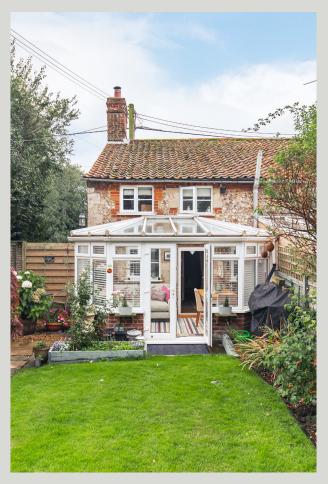

At the rear the conservatory, where watching the bird-life is another particular favourite pastime, retains an element of rustic charm with its exposed brick and flint walls, leading directly into the garden and creating a harmonious flow between indoor and outdoor living. The garden itself is a peaceful haven, with vibrant plants which provide a serene backdrop for relaxation.