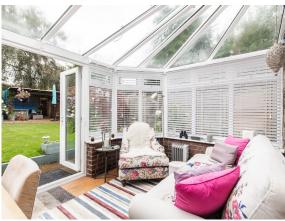

At the rear the conservatory, where watching the bird-life is another particular favourite pastime, retains an element of rustic charm with its exposed brick and flint walls, leading directly into the garden and creating a harmonious flow between indoor and outdoor living. The garden itself is a peaceful haven, with vibrant plants which provide a serene backdrop for relaxation.