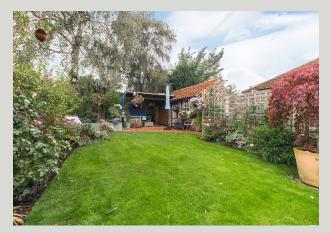

At the rear the conservatory, where watching the bird-life is another particular favourite pastime, retains an element of rustic charm with its exposed brick and flint walls, leading directly into the garden and creating a harmonious flow between indoor and outdoor living. The garden itself is a peaceful haven, with vibrant plants which provide a serene backdrop for relaxation.

#### ··· Note from the Vendor

"We've loved the character of the cottage, our beautiful garden, and the three useful outbuildings."