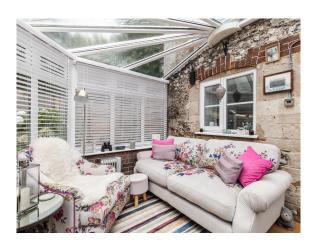

At the rear the conservatory, where watching the bird-life is another particular favourite pastime, retains an element of rustic charm with its exposed brick and flint walls, leading directly into the garden and creating a harmonious flow between indoor and outdoor living. The garden itself is a peaceful haven, with vibrant plants which provide a serene backdrop for relaxation.