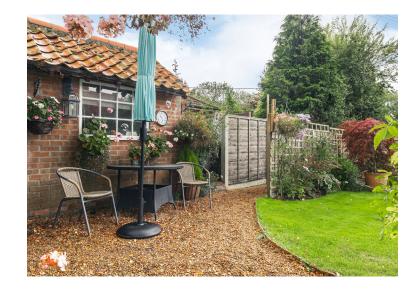

At the rear the conservatory, where watching the bird-life is another particular favourite pastime, retains an element of rustic charm with its exposed brick and flint walls, leading directly into the garden and creating a harmonious flow between indoor and outdoor living. The garden itself is a peaceful haven, with vibrant plants which provide a serene backdrop for relaxation.

Beyond the main house, a well-designed outbuilding includes a workshop and an additional space – currently utilised as the perfect spot to enjoy the outdoors undercover.

With off-road parking, a five minute walk to The Crown in neighbouring East Rudham - or a drive to The Dabbling Duck in Great Massingham and all of the thoughtful updates throughout, 4 South View Cottage captures the essence of cottage living whilst providing all the comforts of a modern home.