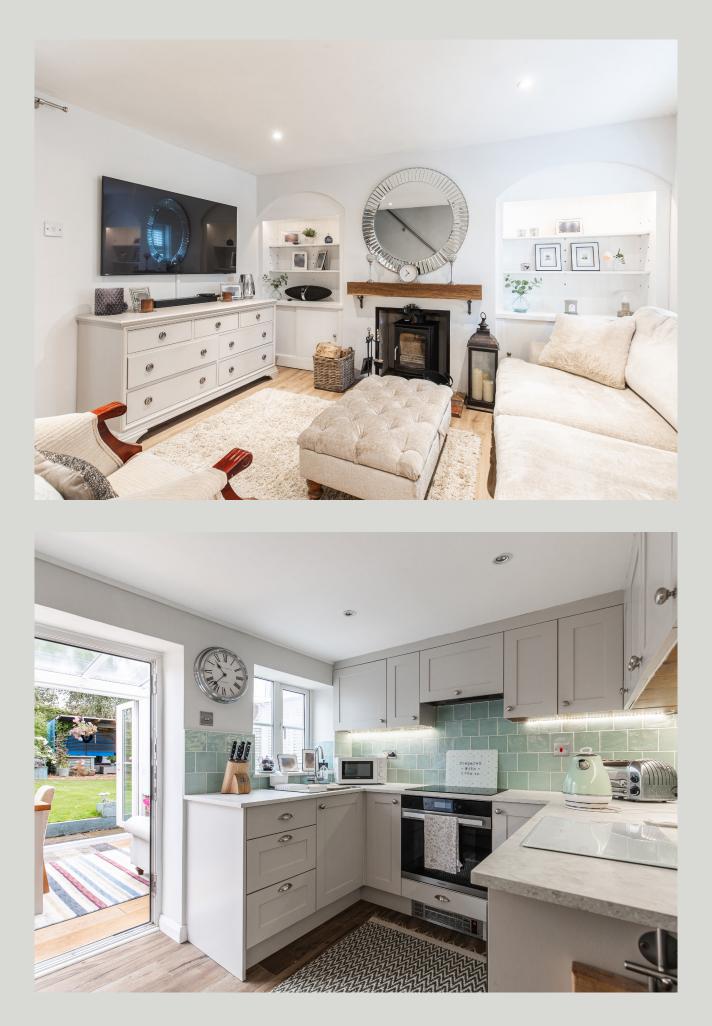

Our vendors have enjoyed renovating their pretty cottage home. One of our clients is a carpenter by trade, hence the kitchen being handmade and a plethora of ideal storage which has been created both upstairs and down.

Upon entering, the sitting room welcomes you with a cosy ambiance and is centred around a wood burner, perfect for relaxing during the cooler months - a particular favourite spot for our vendors. The room's large proportions and thoughtful layout offers a perfect space to unwind. Flowing through to the modern kitchen, you'll find a well-appointed cooking space with plenty of light, ideal for preparing meals and enjoying time with family.