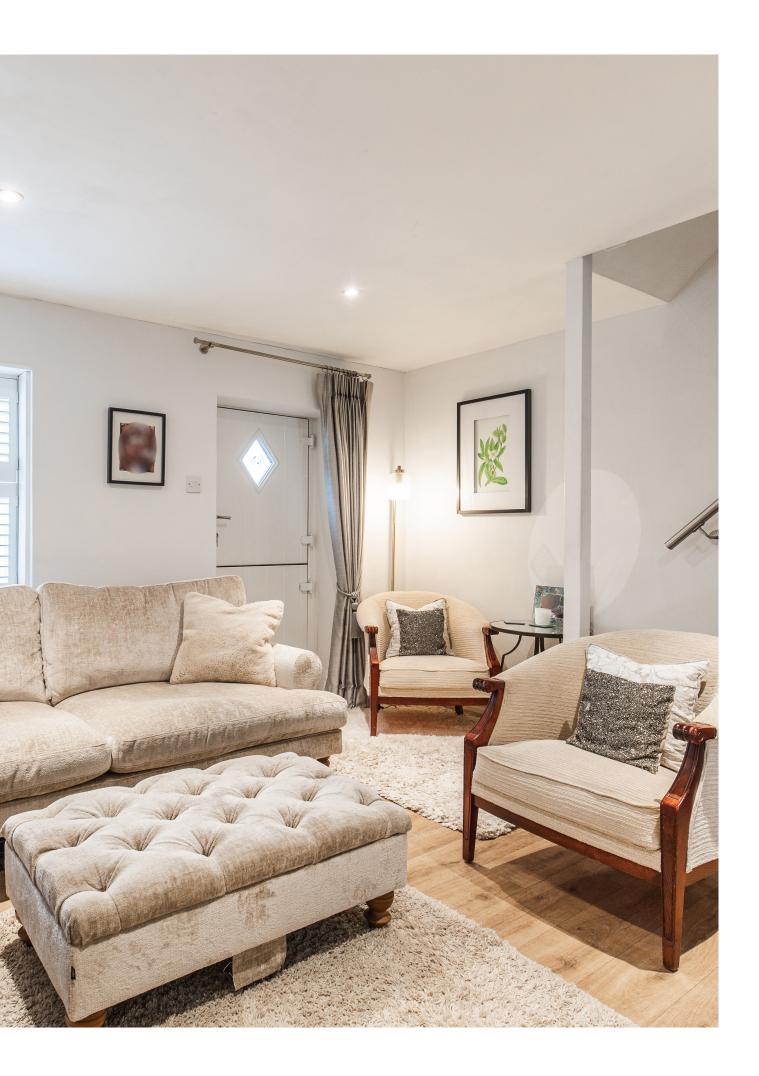

Upon entering, the sitting room welcomes you with a cosy ambiance and is centred around a wood burner, perfect for relaxing during the cooler months - a particular favourite spot for our vendors. The room's large proportions and thoughtful layout offers a perfect space to unwind. Flowing through to the modern kitchen, you'll find a well-appointed cooking space with plenty of light, ideal for preparing meals and enjoying time with family.