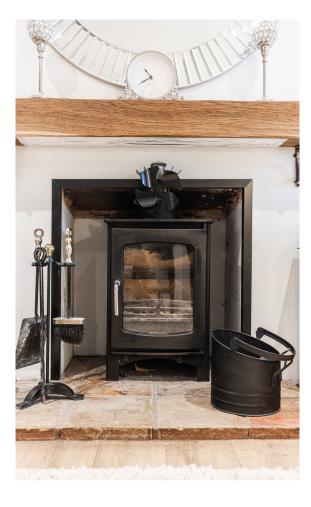

Upon entering, the sitting room welcomes you with a cosy ambiance and is centred around a wood burner, perfect for relaxing during the cooler months - a particular favourite spot for our vendors. The room's large proportions and thoughtful layout offers a perfect space to unwind. Flowing through to the modern kitchen, you'll find a well-appointed cooking space with plenty of light, ideal for preparing meals and enjoying time with family.