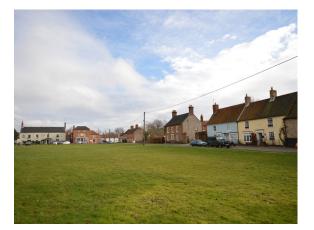

### West Rudham TWO LINES ABOUT THE LOCATION

est Rudham is a small village on the A148 between the market town of Fakenham and King's Lynn. The village has a junior school and The Dukes Head pub serving traditional ales. West Rudham is well located for the North Norfolk Coast with its miles of unspoilt coastline.