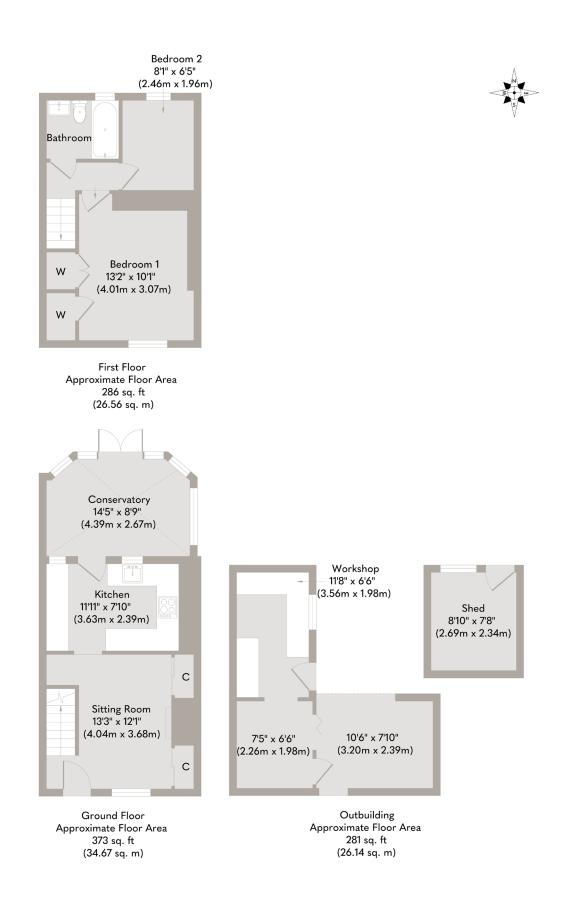

Whilst every attempt has been made to ensure the accuracy of the floor plan contained here, measurements of doors, windows, rooms and any other items are approximate and no responsibility is taken for any error, omission, or mis-statement. This plan is for illustrative purposes only and should be used as such by any prospective purchaser or tenant. The services, systems and appliances shown have not been tested and no guarantee as to their operability or efficiency can be given. Copyright V360 Ltd 2023 | www.houseviz.com