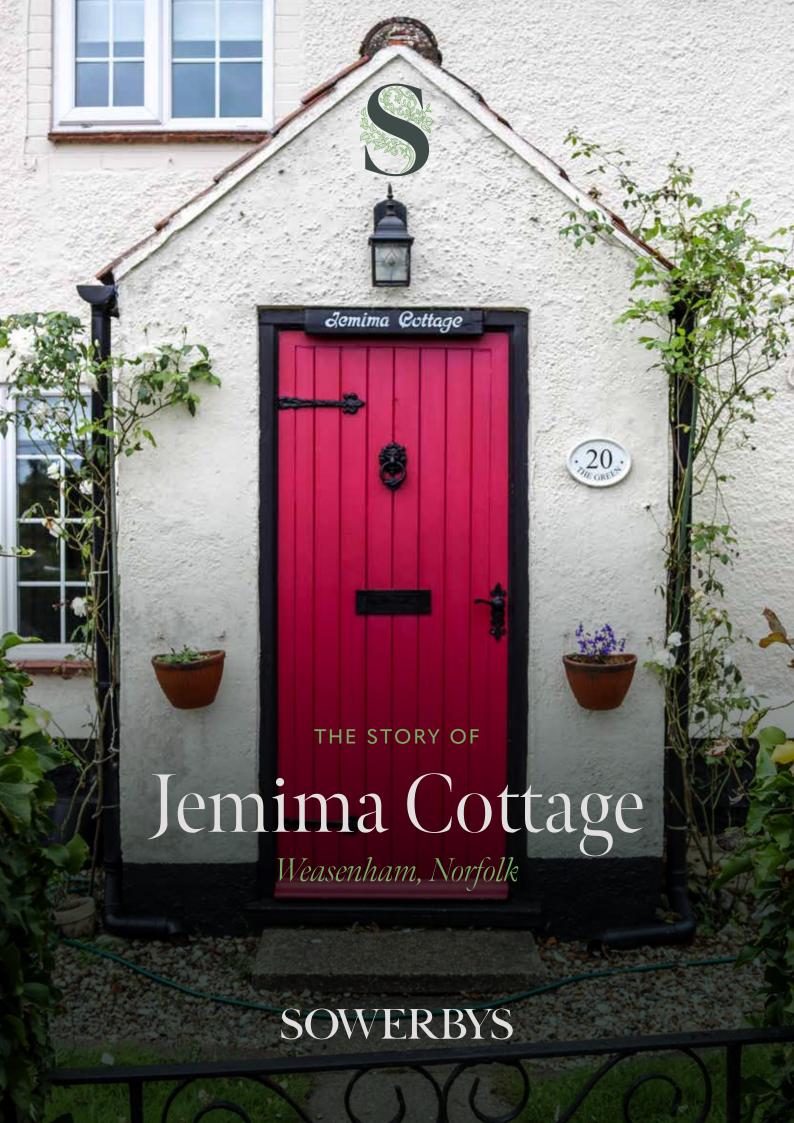

Holding the potential for the next owners to popular village location.

The cosy feeling extends from the kitchen out into the walled garden...

such as brick fireplaces and exposed beams, Jemima Cottage presents as an inviting and cosy home. The ground floor accommodation is thoughtfully laid out, with three reception rooms, a spacious kitchen and a utility area and downstairs toilet. The property has been extended over time to the rear, which has provided a bright and spacious living room with doors overlooking the rear garden.