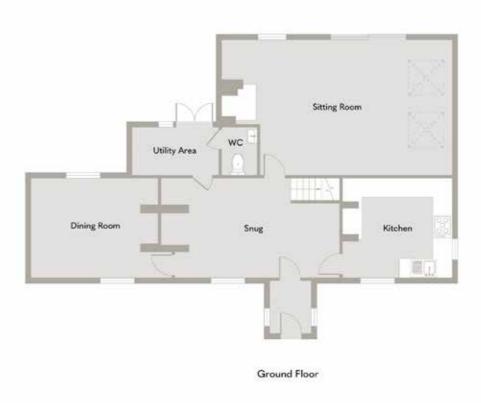

Holding the potential for the next owners to popular village location.

The cosy feeling extends from the kitchen out into the walled garden...

such as brick fireplaces and exposed beams, Jemima Cottage presents as an inviting and cosy home. The ground floor accommodation is thoughtfully laid out, with three reception rooms, a spacious kitchen and a utility area and downstairs toilet. The property has been extended over time to the rear, which has provided a bright and spacious living room with doors overlooking the rear garden.