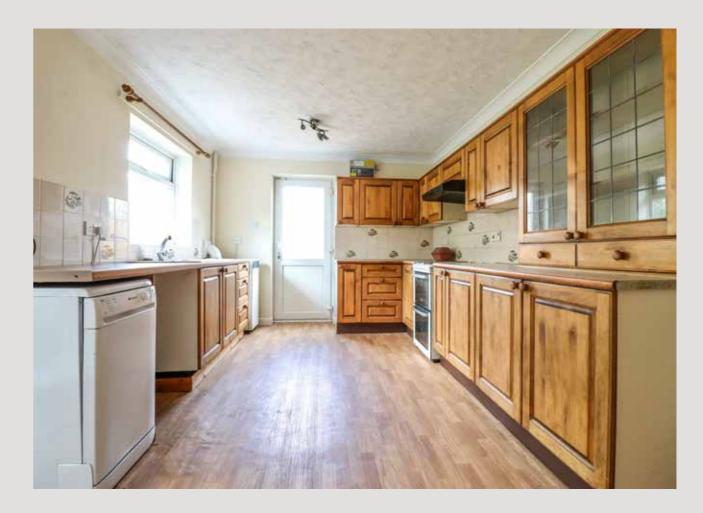

The property sits on a generous plot with ample parking and offers field views and countryside walks right at your doorstep. The rear garden backs onto a private woodland. The interior features a bright and spacious reception room with a charming period-feature fireplace, a well-equipped kitchen/dining area, and a conservatory that opens onto the rear garden. Additionally, there are two double bedrooms, well-served by the main bathroom.