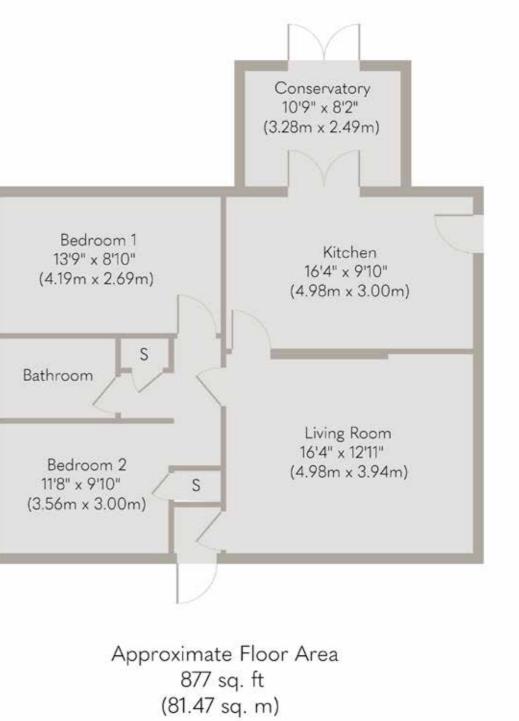

The property sits on a generous plot with ample parking and offers field views and countryside walks right at your doorstep. The rear garden backs onto a private woodland. The interior features a bright and spacious reception room with a charming period-feature fireplace, a well-equipped kitchen/dining area, and a conservatory that opens onto the rear garden. Additionally, there are two double bedrooms, well-served by the main bathroom.

SOWERBYS FAKENHAM OFFICE 01328 801534 fakenham@sowerbys.com

SOWERBYS

**SOWERBYS** 

Whilst every attempt has been made to ensure the accuracy of the floor plan contained here, measurements of doors, windows, rooms and any other items are approximate and no responsibility is taken for any error, omission, or mis-statement. This plan is for illustrative purposes only and should be used as such by any prospective purchaser or tenant. The services, systems and appliances shown have not been tested and no guarantee as to their operability or efficiency can be given. Copyright V360 Ltd 2023 | www.houseviz.com