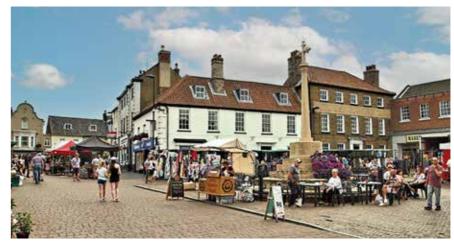

Make time to explore the Fakenham Lancaster Heritage Trail, a series of 32 plaques which bring the town's industrial past to life.

Originally a vibrant agricultural centre, during the 19th century Fakenham rose to prominence as a major centre for printing – spot the printing blocks which have been set in the surface of the market place and date back to 1250. The stallholders still set out their wares every Thursday with a farmers' market on the last Saturday of the month.

A brilliant location, exquisite properties waiting to be rediscovered and a growing band of entrepreneurial businesses, Fakenham is enjoying a renaissance and offers a superb place to call home.

Fakenham Market

"Fakenham is full of life, particularly on a Thursday with the hustle and bustle of the market traders..."

SOWERBYS