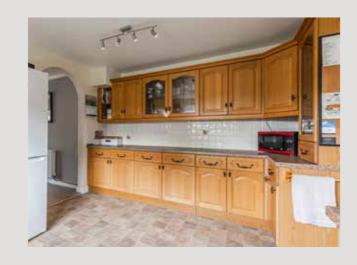

There is much potential to make further changes given the reception and kitchen space. The garden room is a triumph to be used all year round, leading beautifully into the rear garden. Much time has also been spent outside, creating a well stocked, mature garden, including a thriving vegetable patch.