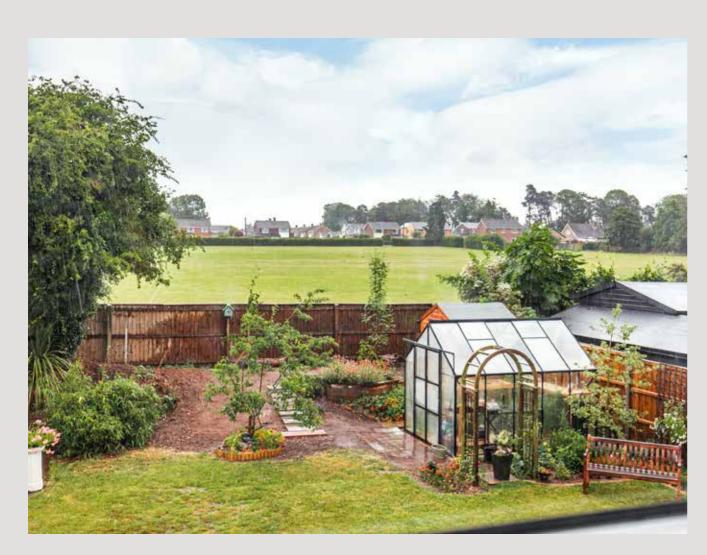

There is much potential to make further changes given the reception and kitchen space. The garden room is a triumph to be used all year round, leading beautifully into the rear garden. Much time has also been spent outside, creating a well stocked, mature garden, including a thriving vegetable patch.