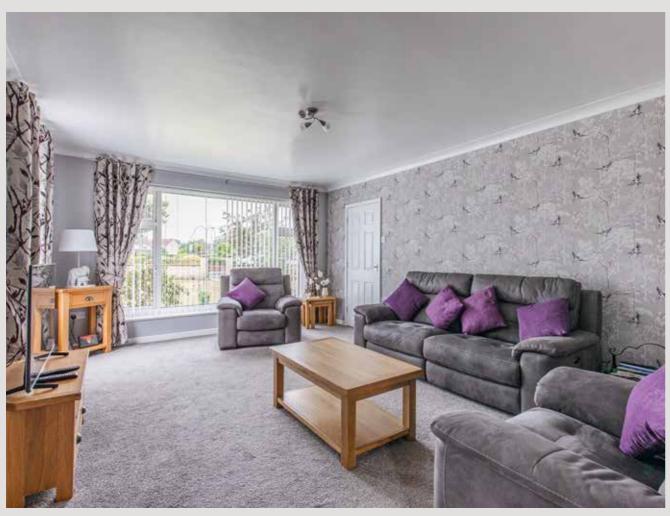

There is much potential to make further changes given the reception and kitchen space. The garden room is a triumph to be used all year round, leading beautifully into the rear garden. Much time has also been spent outside, creating a well stocked, mature garden, including a thriving vegetable patch.