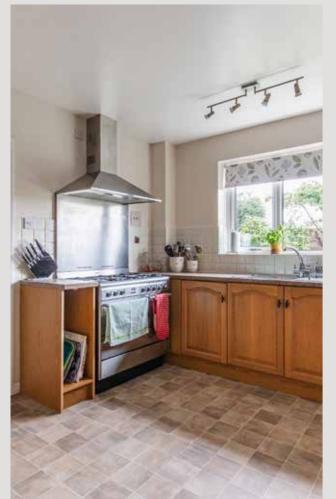

There is much potential to make further changes given the reception and kitchen space. The garden room is a triumph to be used all year round, leading beautifully into the rear garden. Much time has also been spent outside, creating a well stocked, mature garden, including a thriving vegetable patch.