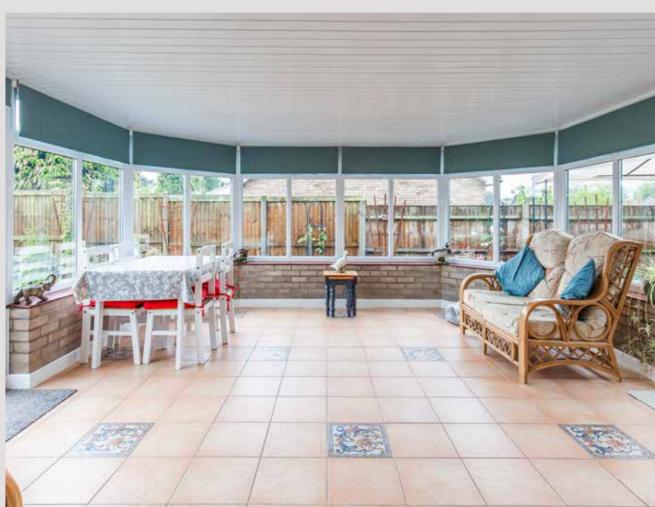

There is much potential to make further changes given the reception and kitchen space. The garden room is a triumph to be used all year round, leading beautifully into the rear garden. Much time has also been spent outside, creating a well stocked, mature garden, including a thriving vegetable patch.