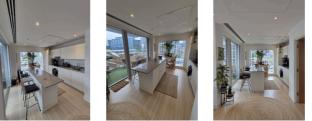

## 23 Amarelle Apartments

, Croydon, CR06FL

Monthly Rental Of £2,600

Morello - a luxury development in the heart of Croydon which brings a fresh approach to contemporary living.

This superbly presented spacious light and airy three bedroom apartment offers open plan living arrangement kitchen/Living/Dining 28'2 x 14'04 - Bedroom 1 14'01 x 12'11- Bedroom 2 11'9 x 11'6 Bedroom 3 11'9 x 9'3 Balcony Area 12'9 x 6'1'

Facilities; Concierge, welcomed by a boutique hotel-style reception area, and an onsite fitness suite.

Floor plans upon request.

Transport Links: 3 mins walk to east Croydon station, can reach London Bridge and London Victoria in 15 minutes