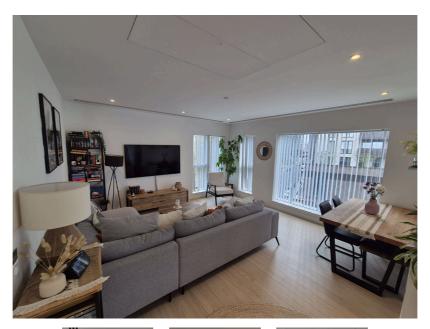

## 23 Amarelle Apartments

, Croydon, CR06FL

Monthly Rental Of £2,600

Morello - a luxury development in the heart of Croydon which brings a fresh approach to contemporary living.

This superbly presented spacious light and airy three bedroom apartment offers open plan living arrangement kitchen/Living/Dining 28'2 x 14'04 - Bedroom 1 14'01 x 12'11- Bedroom 2 11'9 x 11'6 Bedroom 3 11'9 x 9'3 Balcony Area 12'9 x 6'1'

Facilities; Concierge, welcomed by a boutique hotel-style reception area, and an onsite fitness suite.

Floor plans upon request.

Transport Links: 3 mins walk to east Croydon station, can reach London Bridge and London Victoria in 15 minutes