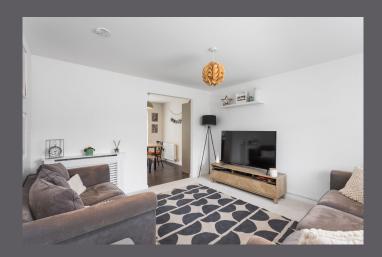

## 173 Bailielands

The internal accommodation comprises; a welcoming vestibule, entrance hallway, front facing lounge, and expansive open-plan kitchen/dining suite. Carpeted stairs ascend to the first floor, where two generously proportioned double bedrooms await alongside an additional single bedroom, with a beautifully appointed family bathroom completing this level.