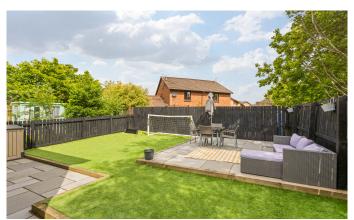

The exterior includes a paved driveway providing convenient parking. The front garden is laid to lawn bordered by decorative stone chippings for visual appeal. The rear garden offers a private sanctuary featuring pristine artificial grass complemented by two elegantly paved patio terraces, creating the perfect setting for sophisticated outdoor entertaining and al fresco dining.