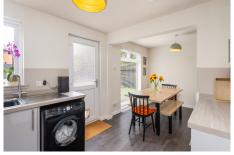

## 173 Bailielands

The internal accommodation comprises; a welcoming vestibule, entrance hallway, front facing lounge, and expansive open-plan kitchen/dining suite. Carpeted stairs ascend to the first floor, where two generously proportioned double bedrooms await alongside an additional single bedroom, with a beautifully appointed family bathroom completing this level.