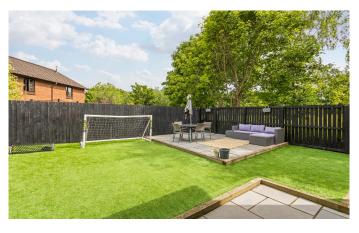

The exterior includes a paved driveway providing convenient parking. The front garden is laid to lawn bordered by decorative stone chippings for visual appeal. The rear garden offers a private sanctuary featuring pristine artificial grass complemented by two elegantly paved patio terraces, creating the perfect setting for sophisticated outdoor entertaining and al fresco dining.