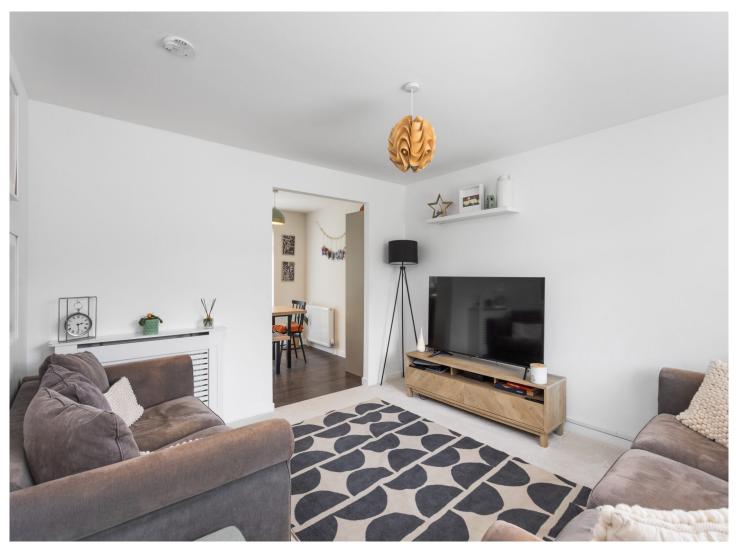

## 173 Bailielands

The internal accommodation comprises; a welcoming vestibule, entrance hallway, front facing lounge, and expansive open-plan kitchen/dining suite. Carpeted stairs ascend to the first floor, where two generously proportioned double bedrooms await alongside an additional single bedroom, with a beautifully appointed family bathroom completing this level.