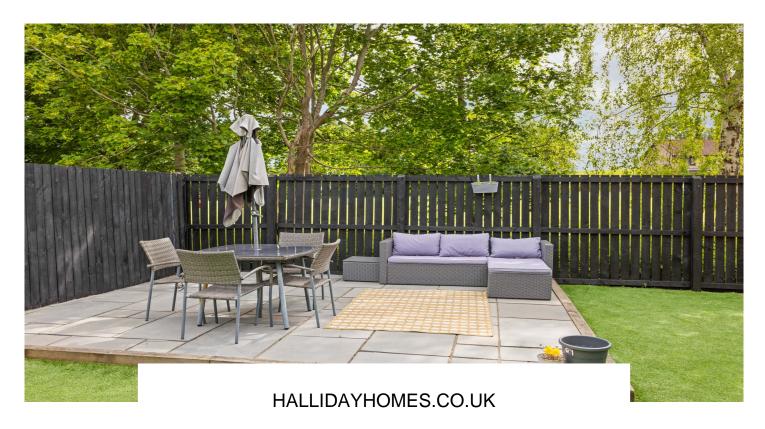

The exterior includes a paved driveway providing convenient parking. The front garden is laid to lawn bordered by decorative stone chippings for visual appeal. The rear garden offers a private sanctuary featuring pristine artificial grass complemented by two elegantly paved patio terraces, creating the perfect setting for sophisticated outdoor entertaining and al fresco dining.