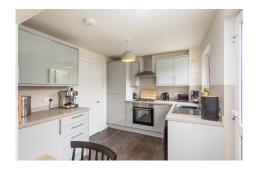

## 173 Bailielands

The internal accommodation comprises; a welcoming vestibule, entrance hallway, front facing lounge, and expansive open-plan kitchen/dining suite. Carpeted stairs ascend to the first floor, where two generously proportioned double bedrooms await alongside an additional single bedroom, with a beautifully appointed family bathroom completing this level.