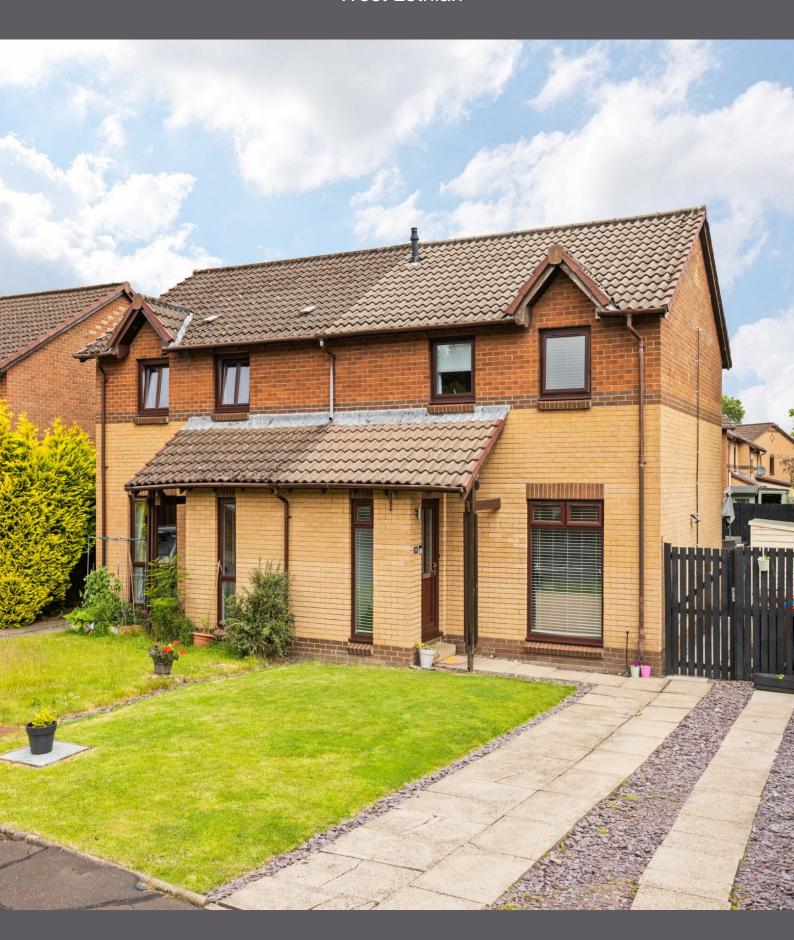

## 173 Bailielands, Linlithgow

West Lothian

3 Bed | 1 Bath | 74m2

HALLIDAYHOMES.CO.UK

The exterior includes a paved driveway providing convenient parking. The front garden is laid to lawn bordered by decorative stone chippings for visual appeal. The rear garden offers a private sanctuary featuring pristine artificial grass complemented by two elegantly paved patio terraces, creating the perfect setting for sophisticated outdoor entertaining and al fresco dining.