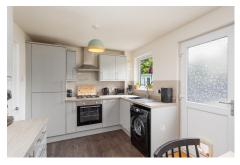

## 173 Bailielands

The internal accommodation comprises; a welcoming vestibule, entrance hallway, front facing lounge, and expansive open-plan kitchen/dining suite. Carpeted stairs ascend to the first floor, where two generously proportioned double bedrooms await alongside an additional single bedroom, with a beautifully appointed family bathroom completing this level.