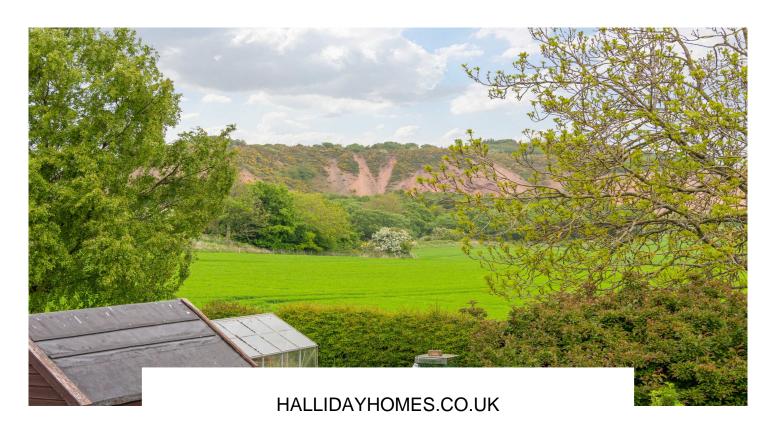

Externally, the property impresses with its generous monoblocked driveway and substantial enclosed rear garden, which enjoys open views and combines lawn areas with attractive stone pathways. A greenhouse and external storage room provide valuable additional space for hobbies and storage needs.