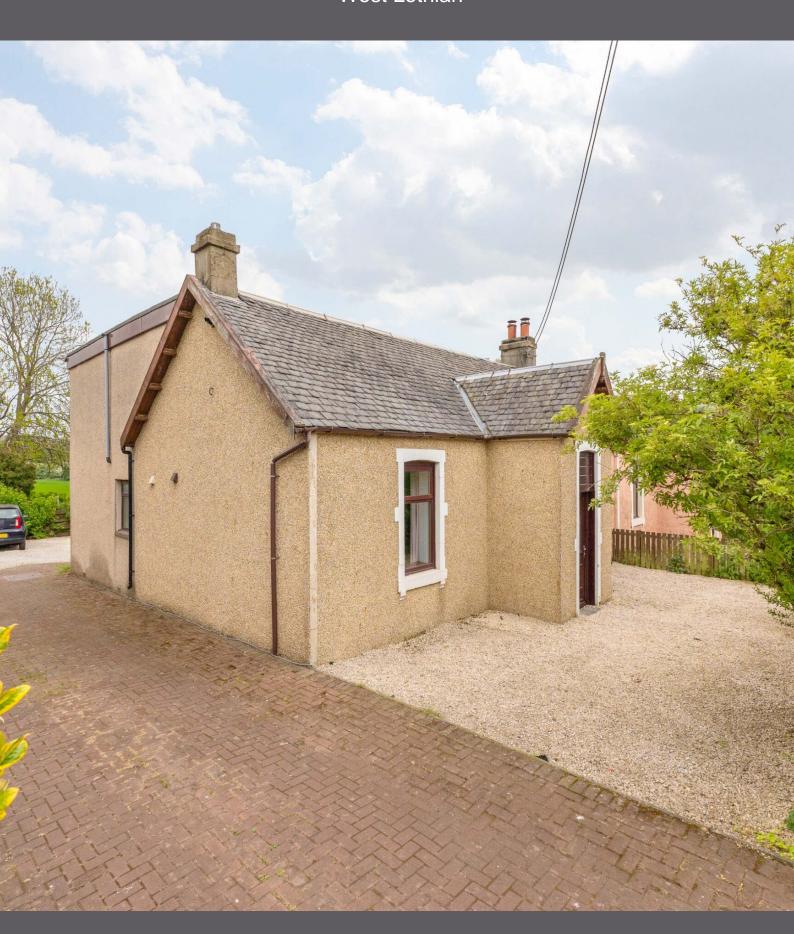

## 19 Albyn Cottages, Broxburn

West Lothian

4 Bed | 2 Bath | 134m2

HALLIDAYHOMES.CO.UK

## 19 Albyn Cottages

This delightful four-bedroom cottage in Broxburn offers exceptional value with its spacious plot, extensive driveway, and large enclosed rear garden boasting scenic views. Thoughtfully designed and conveniently located near local amenities, this property presents an ideal opportunity for a wide range of buyers.

Externally, the property impresses with its generous monoblocked driveway and substantial enclosed rear garden, which enjoys open views and combines lawn areas with attractive stone pathways. A greenhouse and external storage room provide valuable additional space for hobbies and storage needs.