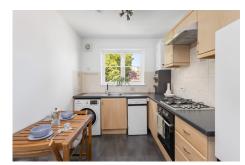

The accommodation comprises; entrance hall, lounge, breakfasting kitchen, two double bedrooms, and bathroom. There is a partially floored loft space. Warmth is provided by gas central heating, and double glazing throughout. Secure door entry system to communal stairwell.