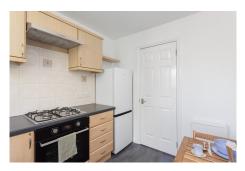

The accommodation comprises; entrance hall, lounge, breakfasting kitchen, two double bedrooms, and bathroom. There is a partially floored loft space. Warmth is provided by gas central heating, and double glazing throughout. Secure door entry system to communal stairwell.