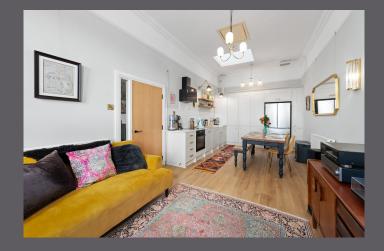

## 2 Old School Court

Nestled within the prestigious Old School Court development, this exceptional two-bedroom apartment presents a rare opportunity to own a piece of Linlithgow's architectural heritage. Thoughtfully designed across split levels, this unique property seamlessly blends period charm with contemporary living, situated partly within the historic original schoolhouse and partly in its stylish modern extension.

The apartment's crowning glory is its privileged west-facing position, offering spectacular panoramic views across to Cockleroy Hill and the majestic Avon Gorge Viaduct. Evening skies transform into breathtaking displays of colour as the sun sets directly in your line of sight, a daily spectacle best enjoyed from your private entrance seating area.

Access is via a character-filled external staircase with a delightful sun-drenched seating area. This highly sought-after development is renowned as one of Linlithgows most desirable addresses, appealing equally to downsizers seeking quality and convenience and young professionals drawn to its unique character and prime location.