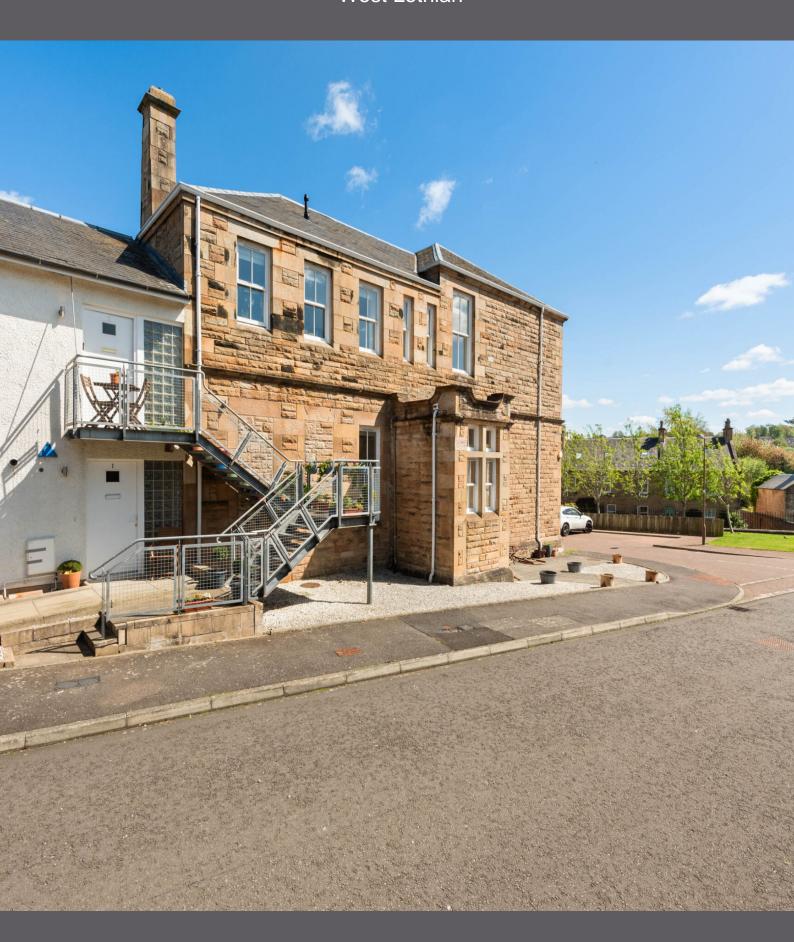

## 2 Old School Court, Linlithgow

West Lothian

2 Bed | 2 Bath | 81m2

HALLIDAYHOMES.CO.UK

## 2 Old School Court

Nestled within the prestigious Old School Court development, this exceptional two-bedroom apartment presents a rare opportunity to own a piece of Linlithgow's architectural heritage. Thoughtfully designed across split levels, this unique property seamlessly blends period charm with contemporary living, situated partly within the historic original schoolhouse and partly in its stylish modern extension.

Access is via a character-filled external staircase with a delightful sun-drenched seating area. This highly sought-after development is renowned as one of Linlithgows most desirable addresses, appealing equally to downsizers seeking quality and convenience and young professionals drawn to its unique character and prime location.