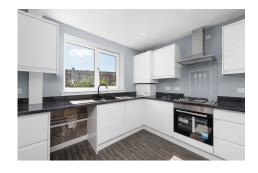

The internal accommodation comprises over two levels. The ground level features an entrance hall, a practical shower room, a comfortable lounge with a feature fireplace, newly installed kitchen, and separate dining area. The upper floor houses three spacious double bedrooms and a well-appointed family bathroom. Central heating and double glazing ensure year-round comfort throughout.