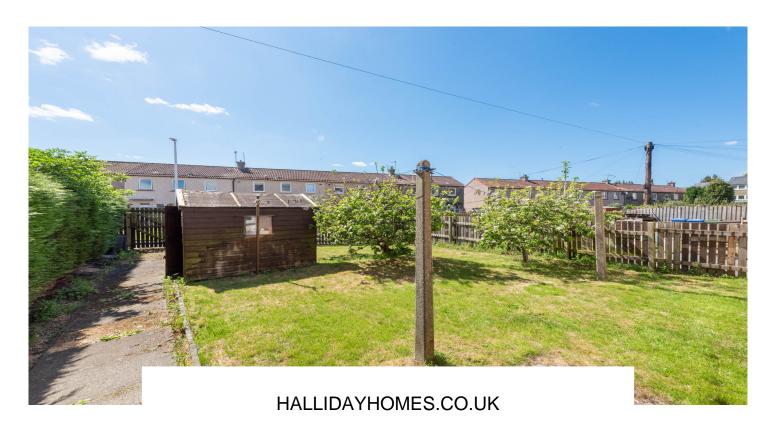

Outside, the property offers a front garden with paved pathway to the entrance, convenient driveway parking, and an expansive, fully enclosed rear garden that is laid to lawn.