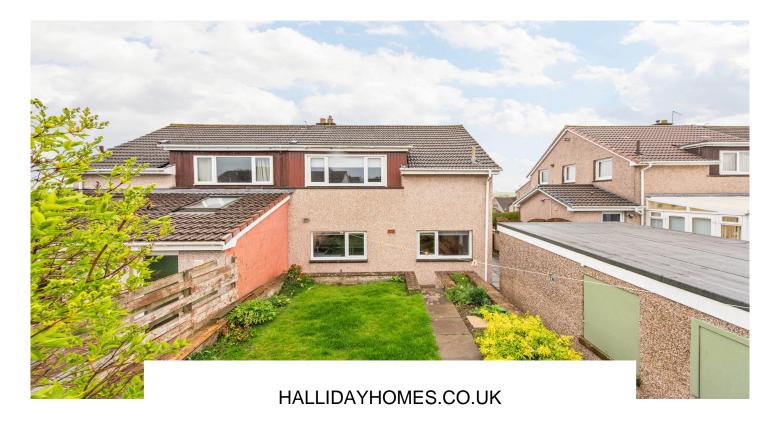

To the front the property enjoys a low maintenance front garden with a driveway to a detached single garage. Externally to the rear is a private South facing garden which is laid to lawn and enclosed by a timber fence.