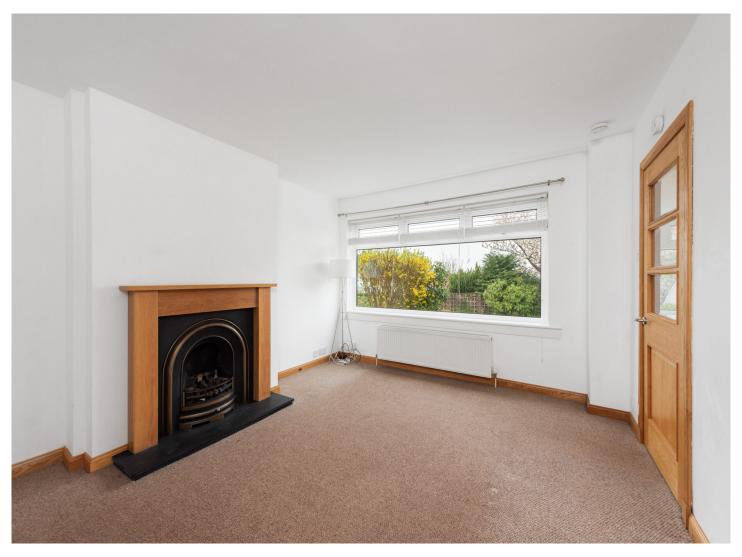

The internal accommodation comprises, on the ground level, a spacious, extended entrance hall, lounge with feature fireplace and new kitchen with a breakfast bar. Upstairs there are three good-sized bedrooms and a modern family bathroom. Warmth is provided by gas central heating and double glazing.