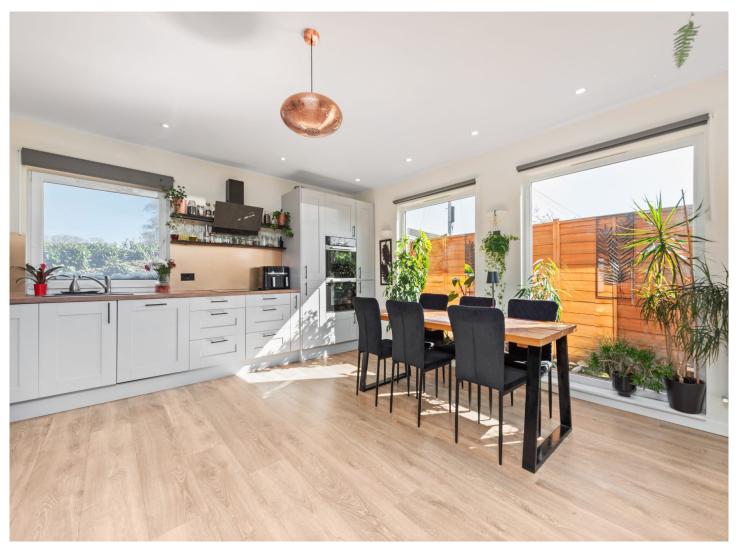

The seamless single-level layout combines with contemporary design creating a versatile and inviting home that caters to various lifestyle needs while maintaining an exceptional standard of quality throughout. The interior comprises; Entrance hallway leading to a spacious kitchen/living/diner, convenient shower room, living room, three substantial double bedrooms and a well-appointed family bathroom.