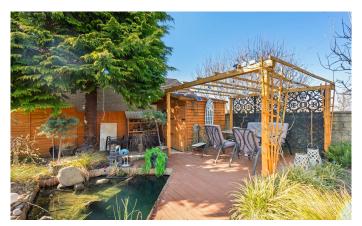

The outdoor spaces are equally as impressive, featuring level decking that transitions from the home to the private enclosed garden. A highlight of the exterior is the fully-equipped summer house complete with power, electricity, its own shower room, and sauna. The well maintained garden showcases manicured lawn areas, mature shrubbery, decorative border plantings, and a fish pond. A charming stone pathway connects the rear garden to the front of the property, where situated is the singe garage.