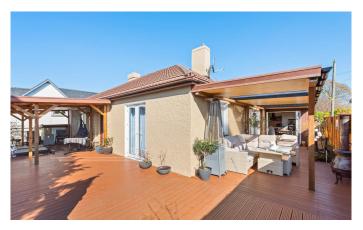

The seamless single-level layout combines with contemporary design creating a versatile and inviting home that caters to various lifestyle needs while maintaining an exceptional standard of quality throughout. The interior comprises; Entrance hallway leading to a spacious kitchen/living/diner, convenient shower room, living room, three substantial double bedrooms and a well-appointed family bathroom.

The outdoor spaces are equally as impressive, featuring level decking that transitions from the home to the private enclosed garden. A highlight of the exterior is the fully-equipped summer house complete with power, electricity, its own shower room, and sauna. The well maintained garden showcases manicured lawn areas, mature shrubbery, decorative border plantings, and a fish pond. A charming stone pathway connects the rear garden to the front of the property, where situated is the singe garage.