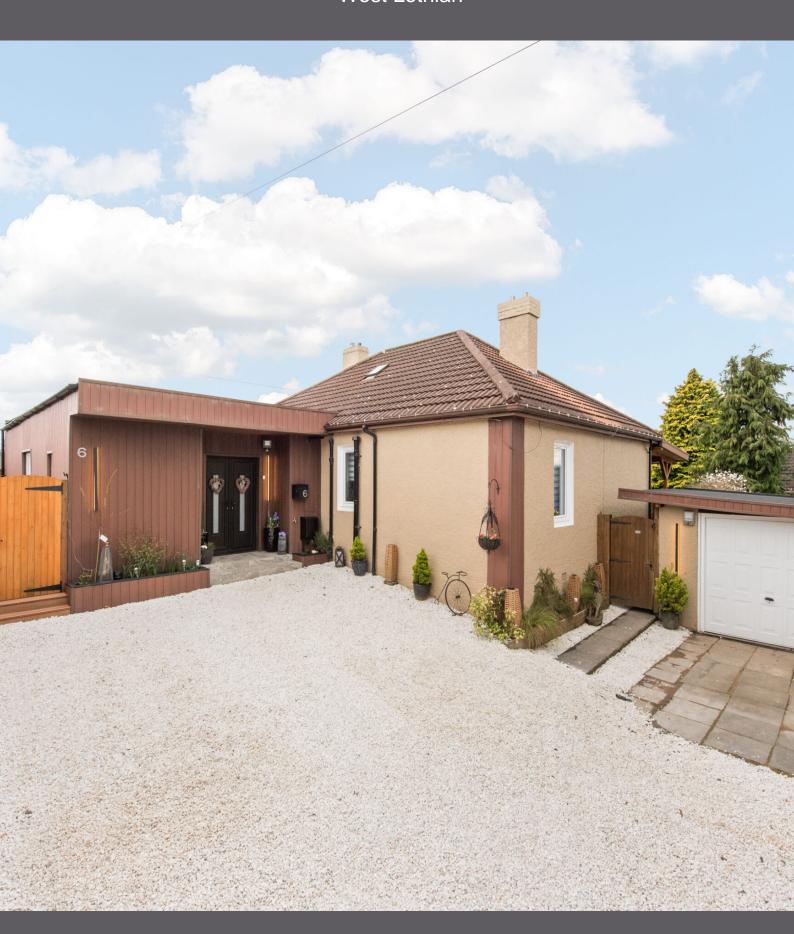

## 6 Main Street, Philpstoun

West Lothian

3 Beds | 2 baths | 91m2

HALLIDAYHOMES.CO.UK

## 6 Main Street

An impressive semi-rural property flowing across one level. Main Street has been thoughtfully extended by the current owners, creating a modern, immaculately presented open living space. This exceptional home offers an ideal opportunity for both growing families and downsizers alike. Equipped and crafted to the highest standard with SMART appliances technology, this remarkable property presents a rare opportunity that should not be overlooked.