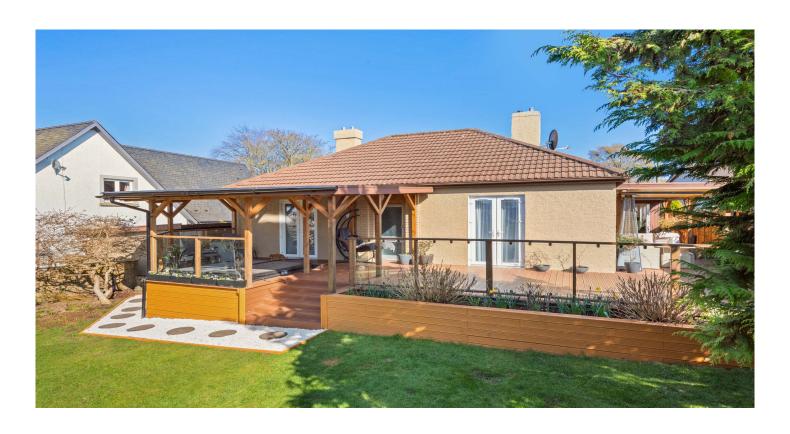

The outdoor spaces are equally as impressive, featuring level decking that transitions from the home to the private enclosed garden. A highlight of the exterior is the fully-equipped summer house complete with power, electricity, its own shower room, and sauna. The well maintained garden showcases manicured lawn areas, mature shrubbery, decorative border plantings, and a fish pond. A charming stone pathway connects the rear garden to the front of the property, where situated is the singe garage.