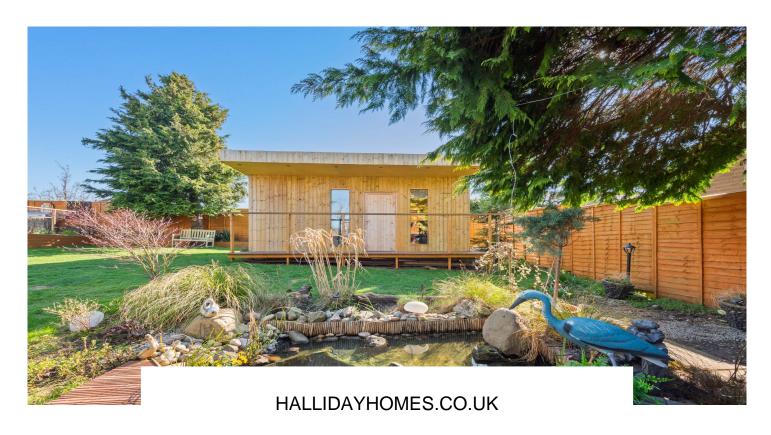

The outdoor spaces are equally as impressive, featuring level decking that transitions from the home to the private enclosed garden. A highlight of the exterior is the fully-equipped summer house complete with power, electricity, its own shower room, and sauna. The well maintained garden showcases manicured lawn areas, mature shrubbery, decorative border plantings, and a fish pond. A charming stone pathway connects the rear garden to the front of the property, where situated is the singe garage.