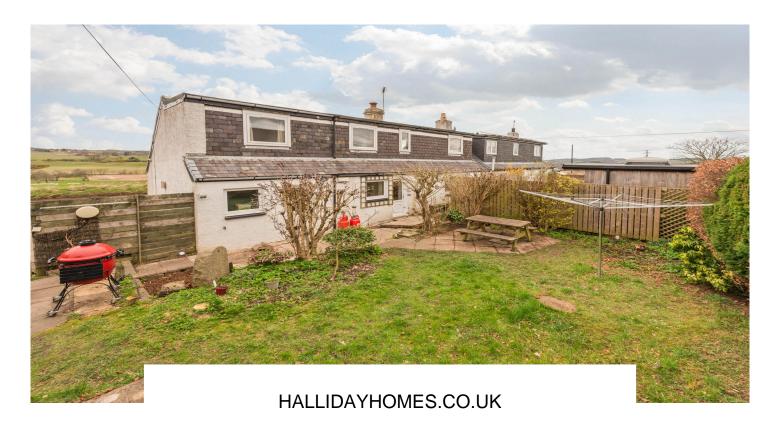

Externally, the property benefits from an enclosed front garden and parking for two vehicles. The rear south-facing garden is primarily laid to lawn with a patio area, perfect for enjoying the peaceful surroundings.