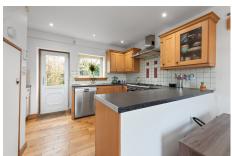

Set within an idyllic rural setting, this character-filled cottage features a living room, separate dining room, spacious kitchen/breakfast room, two double bedrooms, a single bedroom, a family bathroom, and a utility room. Original features such as, cottage doors and thoughtful details throughout enhance the property's authentic charm while modern updates ensure comfortable living.