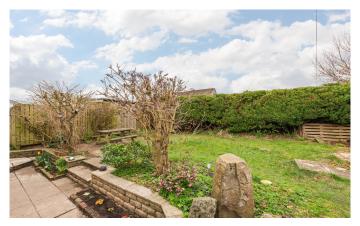

Externally, the property benefits from an enclosed front garden and parking for two vehicles. The rear south-facing garden is primarily laid to lawn with a patio area, perfect for enjoying the peaceful surroundings.