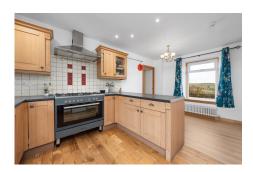

Set within an idyllic rural setting, this character-filled cottage features a living room, separate dining room, spacious kitchen/breakfast room, two double bedrooms, a single bedroom, a family bathroom, and a utility room. Original features such as, cottage doors and thoughtful details throughout enhance the property's authentic charm while modern updates ensure comfortable living.