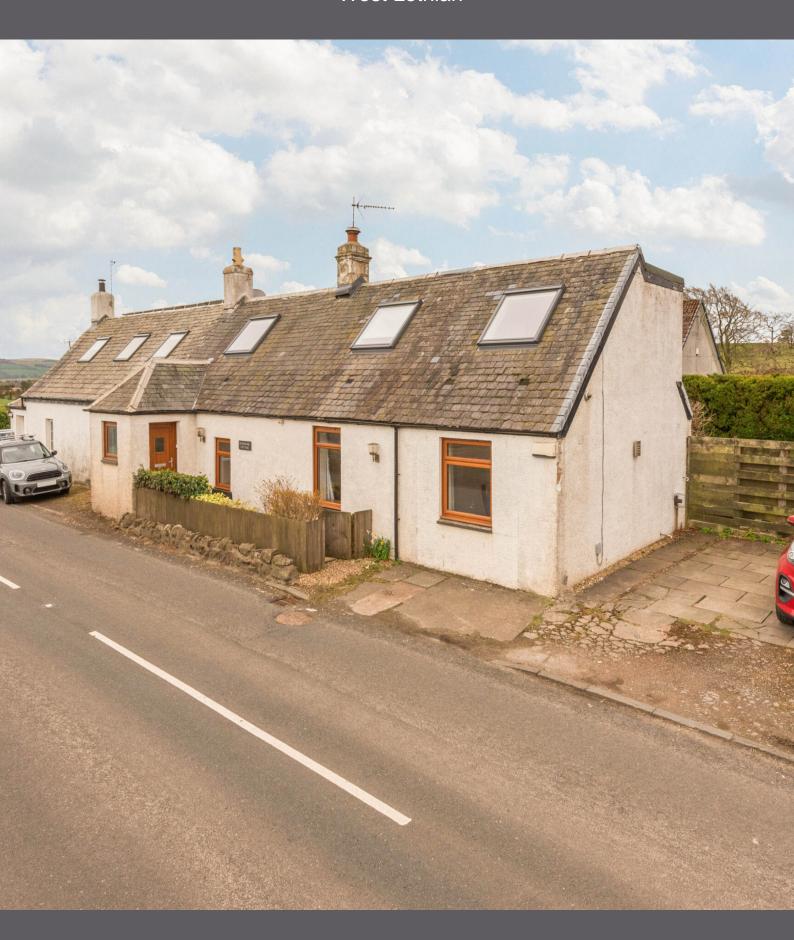

## Burnbank Cottage Strathloanhead, Westfield

West Lothian

3 Bed | 1 Bath | 92m2

HALLIDAYHOMES.CO.UK

## Burnbank Cottage Strathloanhead

This delightful three-bedroom cottage in Strathloanhead perfectly blends traditional character with modern comforts. Thoughtfully renovated throughout, this property offers the perfect balance of rural charm and contemporary living, all while enjoying breathtaking views of West Lothian's picturesque countryside.

Externally, the property benefits from an enclosed front garden and parking for two vehicles. The rear south-facing garden is primarily laid to lawn with a patio area, perfect for enjoying the peaceful surroundings.