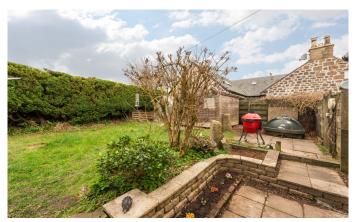

Externally, the property benefits from an enclosed front garden and parking for two vehicles. The rear south-facing garden is primarily laid to lawn with a patio area, perfect for enjoying the peaceful surroundings.