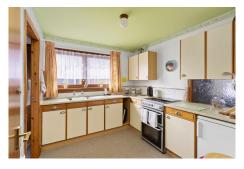

The single-level accommodation features a central entrance hallway that provides access to all rooms. The floor plan includes a vestibule, entrance hallway, living room, separate dining room for additional space, kitchen, and utility room. Three bedrooms branch off from the hallway, along with the family bathroom. For added convenience, an additional shower room is situated at the front of the property.