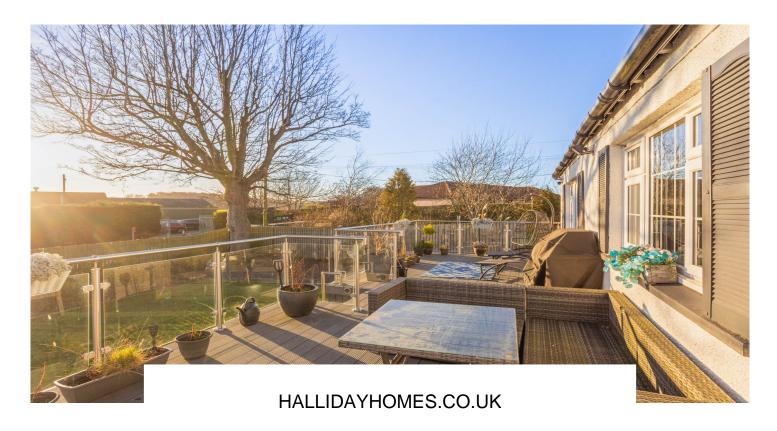

The accommodation comprises; Vestibule, entrance hallway, lounge, kitchen-diner, three spacious double bedrooms and an impressive family bathroom. The property benefits from gas central heating and double glazing throughout, while the inviting lounge features a stunning log burner that provides additional warmth and creates a cosy atmosphere. The property boasts an impressive exterior, featuring a spacious fenced driveway and a stunning enclosed south facing garden. The garden has been designed with distinct areas including an elevated deck for seating. A powered summer house completes this outdoor haven. This thoughtfully designed outdoor space creates the perfect setting for entertaining guests or enjoying peaceful relaxation.