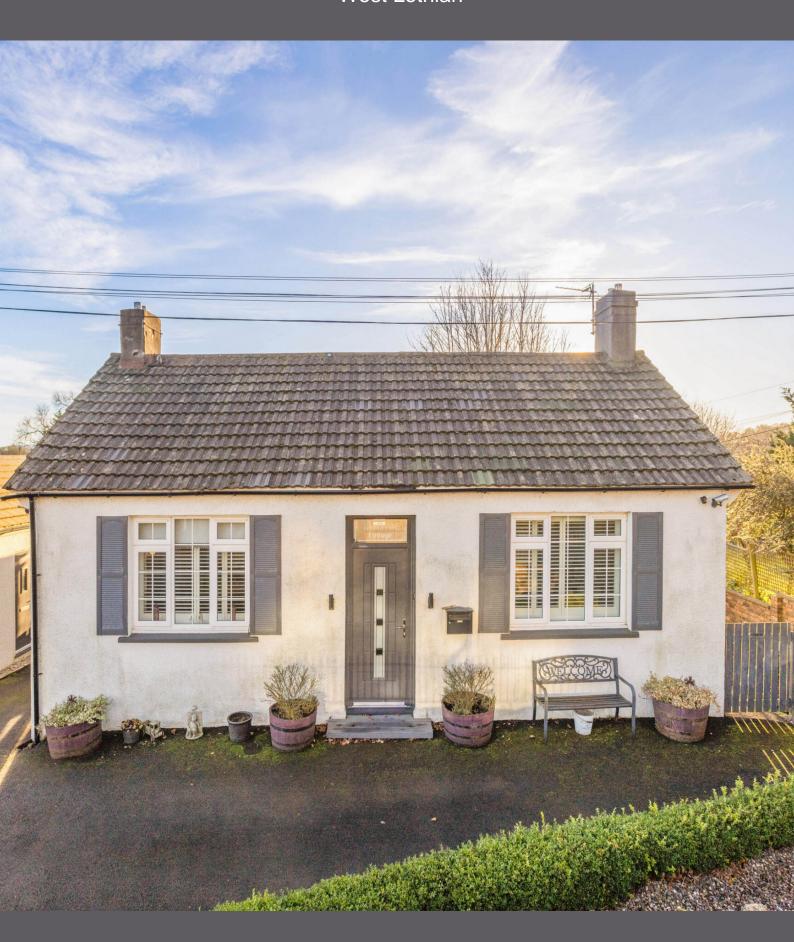

## Glendevon Cottage Edinburgh Road, Winchburgh

West Lothian

3 Bed | 1 Bath | 116m2

HALLIDAYHOMES.CO.UK

## Glendevon Cottage Edinburgh Road

New to the market is this charming three-bedroom traditional cottage that beautifully blends classic architecture with contemporary modern décor throughout. Ideally situated opposite the local school, this versatile property would suit either growing families or downsizers seeking a comfortable and stylish home. The property boasts an impressive garden and benefits from a summer house and large driveway, making this an excellent opportunity that prospective buyers won't want to miss.

The accommodation comprises; Vestibule, entrance hallway, lounge, kitchen-diner, three spacious double bedrooms and an impressive family bathroom. The property benefits from gas central heating and double glazing throughout, while the inviting lounge features a stunning log burner that provides additional warmth and creates a cosy atmosphere. The property boasts an impressive exterior, featuring a spacious fenced driveway and a stunning enclosed south facing garden. The garden has been designed with distinct areas including an elevated deck for seating. A powered summer house completes this outdoor haven. This thoughtfully designed outdoor space creates the perfect setting for entertaining guests or enjoying peaceful relaxation.