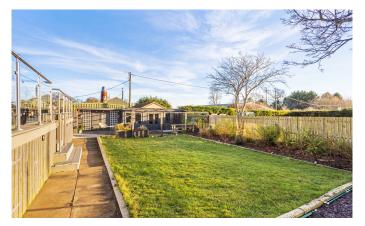

The accommodation comprises; Vestibule, entrance hallway, lounge, kitchen-diner, three spacious double bedrooms and an impressive family bathroom. The property benefits from gas central heating and double glazing throughout, while the inviting lounge features a stunning log burner that provides additional warmth and creates a cosy atmosphere. The property boasts an impressive exterior, featuring a spacious fenced driveway and a stunning enclosed south facing garden. The garden has been designed with distinct areas including an elevated deck for seating. A powered summer house completes this outdoor haven. This thoughtfully designed outdoor space creates the perfect setting for entertaining guests or enjoying peaceful relaxation.