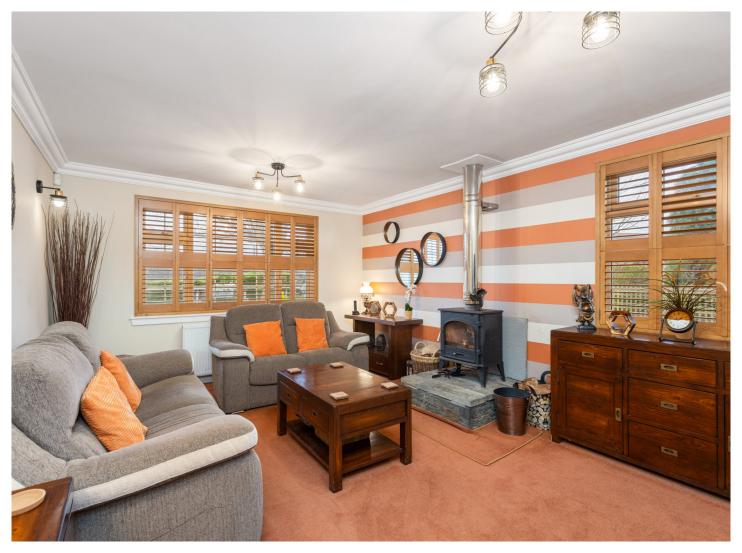

The accommodation comprises; Vestibule, entrance hallway, lounge, kitchen-diner, three spacious double bedrooms and an impressive family bathroom. The property benefits from gas central heating and double glazing throughout, while the inviting lounge features a stunning log burner that provides additional warmth and creates a cosy atmosphere. The property boasts an impressive exterior, featuring a spacious fenced driveway and a stunning enclosed south facing garden. The garden has been designed with distinct areas including an elevated deck for seating. A powered summer house completes this outdoor haven. This thoughtfully designed outdoor space creates the perfect setting for entertaining guests or enjoying peaceful relaxation.