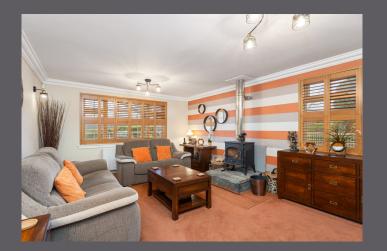

The accommodation comprises; Vestibule, entrance hallway, lounge, kitchen-diner, three spacious double bedrooms and an impressive family bathroom. The property benefits from gas central heating and double glazing throughout, while the inviting lounge features a stunning log burner that provides additional warmth and creates a cosy atmosphere. The property boasts an impressive exterior, featuring a spacious fenced driveway and a stunning enclosed south facing garden. The garden has been designed with distinct areas including an elevated deck for seating. A powered summer house completes this outdoor haven. This thoughtfully designed outdoor space creates the perfect setting for entertaining guests or enjoying peaceful relaxation.