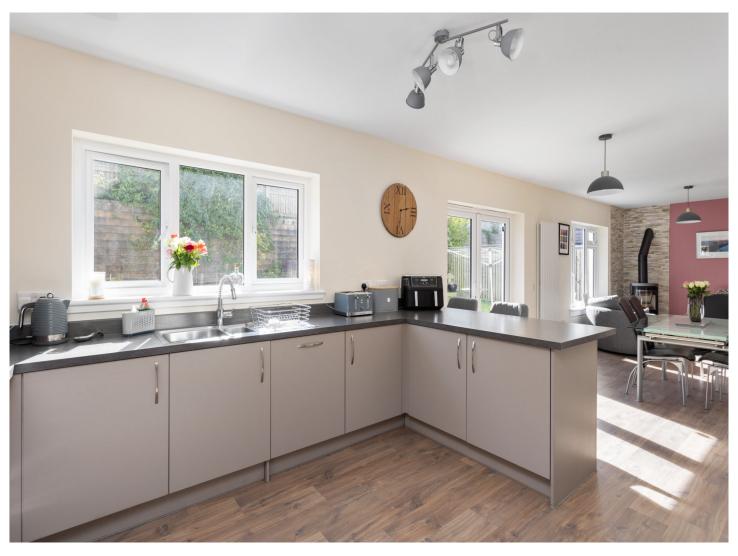

This spacious property offers versatile accommodation across two floors. The ground floor comprises an entrance hall, lounge, kitchen diner, snug, utility room, two studies/family room and a WC. Upstairs, you'll find all five bedrooms, two of which benefit from en-suite facilities, and a family bathroom. The home is kept comfortable year-round with a NEST heating system and double glazing throughout. For added convenience, external sockets have been installed.