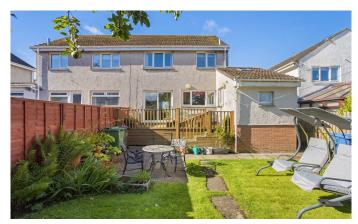

Externally there is well-maintained, and private landscaped gardens, with driveway, and single garage which has power, lighting, and hot/cold taps.

102 Priory Road is located within the historic Royal Burgh of Linlithgow, which is steeped in history, with Linlithgow Palace at its heart. Linlithgow sits in the middle of the Scottish Lowlands and has a very popular, bustling town centre supporting a wide range of family-run businesses offering some of the best food and drink, clothing, gifts and arts and crafts shops. Sainsburys, Tesco, M&S and Aldi supermarkets are all represented and excellent local schooling is available at both primary and secondary level. Linlithgow has excellent transport connections to all the major towns of central Scotland. The M9 gives quick access to Edinburgh and the M8 to Glasgow respectively. The railway station provides regular services to Glasgow and Edinburgh, making this an ideal base for commuting.