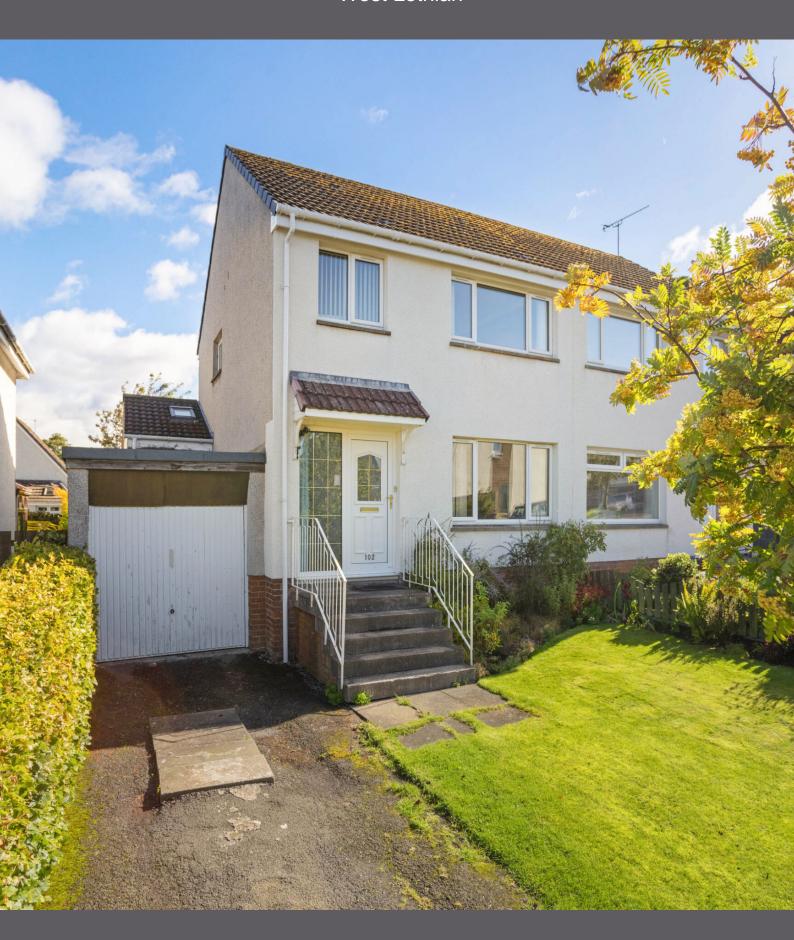

## 102 Priory Road, Linlithgow

West Lothian

3 Bed | 2 Bath | 84m2

HALLIDAYHOMES.CO.UK

## 102 Priory Road

Halliday Homes are delighted to welcome 102 Priory Road to the market. A Semi-Detached 3-bedroom home within a peaceful cul-de-sac setting. This home's strategic position caters to both family life and professional needs, offering a perfect blend of residential comfort and urban convenience. The nearby train station adds significant value, providing effortless access to wider transportation networks for work or leisure travel. The property provides ideal family accommodation and is within easy walking distance of the nursery, schools, and the town centre.

Externally there is well-maintained, and private landscaped gardens, with driveway, and single garage which has power, lighting, and hot/cold taps.

102 Priory Road is located within the historic Royal Burgh of Linlithgow, which is steeped in history, with Linlithgow Palace at its heart. Linlithgow sits in the middle of the Scottish Lowlands and has a very popular, bustling town centre supporting a wide range of family-run businesses offering some of the best food and drink, clothing, gifts and arts and crafts shops. Sainsburys, Tesco, M&S and Aldi supermarkets are all represented and excellent local schooling is available at both primary and secondary level. Linlithgow has excellent transport connections to all the major towns of central Scotland. The M9 gives quick access to Edinburgh and the M8 to Glasgow respectively. The railway station provides regular services to Glasgow and Edinburgh, making this an ideal base for commuting.