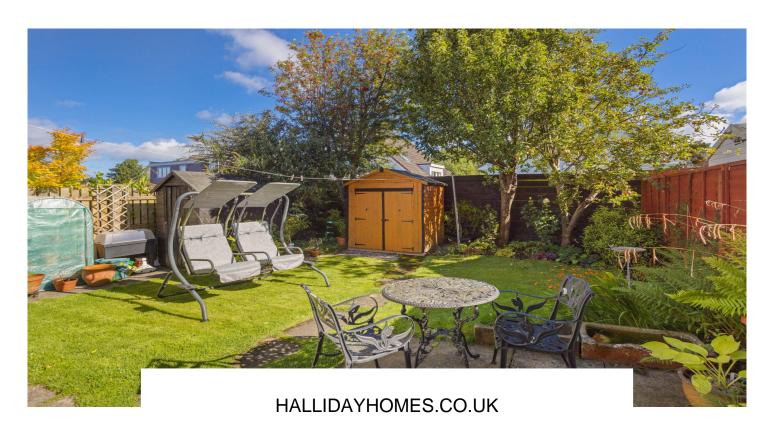

Externally there is well-maintained, and private landscaped gardens, with driveway, and single garage which has power, lighting, and hot/cold taps.

102 Priory Road is located within the historic Royal Burgh of Linlithgow, which is steeped in history, with Linlithgow Palace at its heart. Linlithgow sits in the middle of the Scottish Lowlands and has a very popular, bustling town centre supporting a wide range of family-run businesses offering some of the best food and drink, clothing, gifts and arts and crafts shops. Sainsburys, Tesco, M&S and Aldi supermarkets are all represented and excellent local schooling is available at both primary and secondary level. Linlithgow has excellent transport connections to all the major towns of central Scotland. The M9 gives quick access to Edinburgh and the M8 to Glasgow respectively. The railway station provides regular services to Glasgow and Edinburgh, making this an ideal base for commuting.