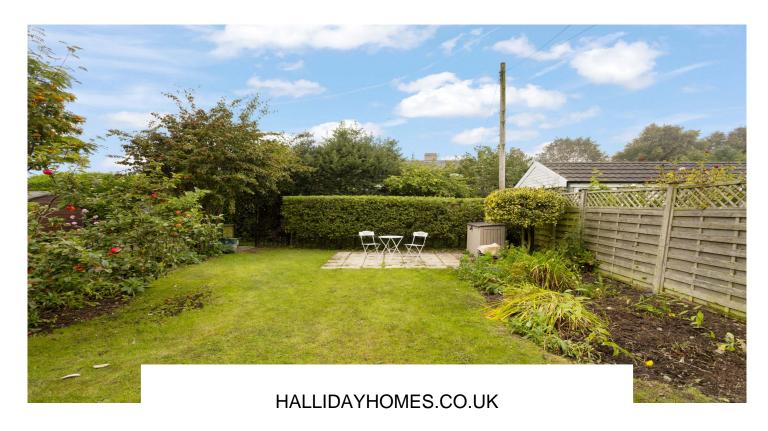

Outside, the private rear garden is a delightful oasis with a deck that extends from the family room, perfect for alfresco dinning or summer barbecues. A patio area offers additional outdoor living-space, while a shed provides convenient storage. To the front of the property is a private paved area suitable for off street parking.