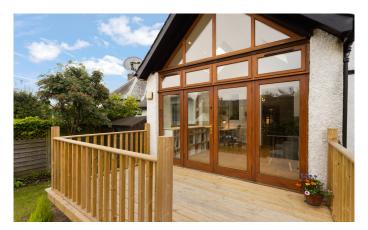

Outside, the private rear garden is a delightful oasis with a deck that extends from the family room, perfect for alfresco dinning or summer barbecues. A patio area offers additional outdoor living-space, while a shed provides convenient storage. To the front of the property is a private paved area suitable for off street parking.