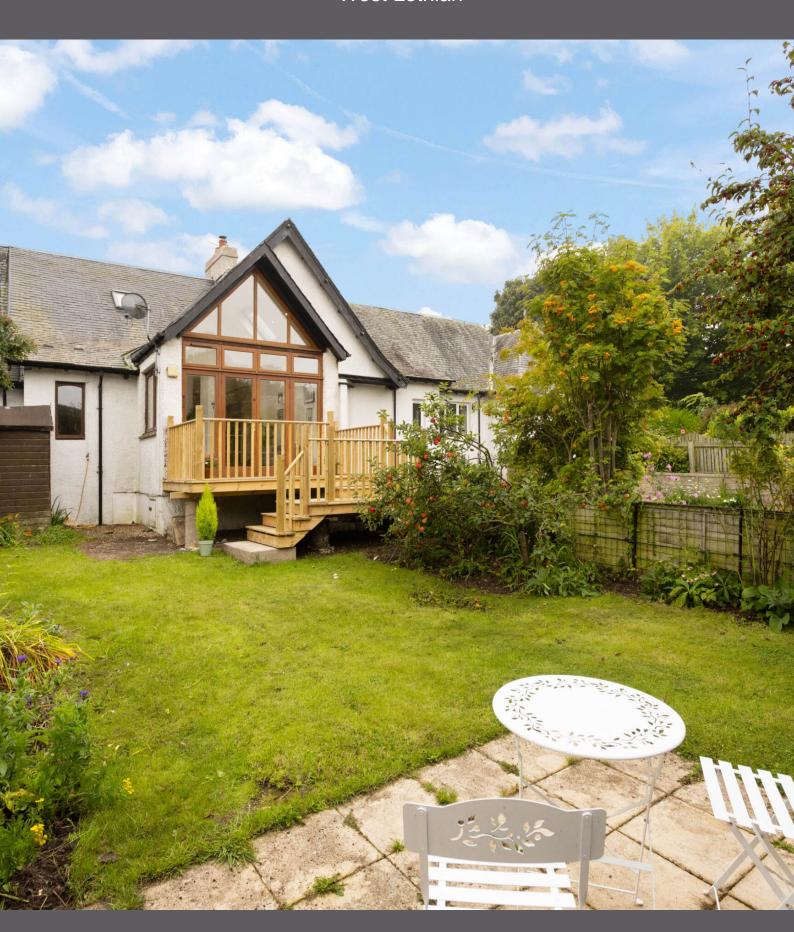

Outside, the private rear garden is a delightful oasis with a deck that extends from the family room, perfect for alfresco dinning or summer barbecues. A patio area offers additional outdoor living-space, while a shed provides convenient storage. To the front of the property is a private paved area suitable for off street parking.