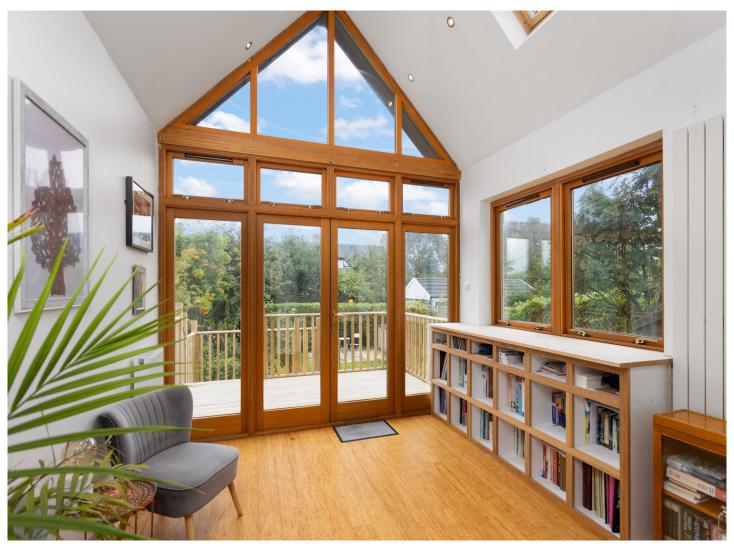

The property consists of a kitchen, separate dining room, living room and principal suite, with a bathroom and walk-in-wardrobe on the ground floor. Upstairs are two further double bedrooms and a family bathroom.

Outside, the private rear garden is a delightful oasis with a deck that extends from the family room, perfect for alfresco dinning or summer barbecues. A patio area offers additional outdoor living-space, while a shed provides convenient storage. To the front of the property is a private paved area suitable for off street parking.