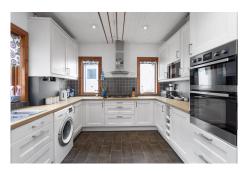

The property consists of a kitchen, separate dining room, living room and principal suite, with a bathroom and walk-in-wardrobe on the ground floor. Upstairs are two further double bedrooms and a family bathroom.