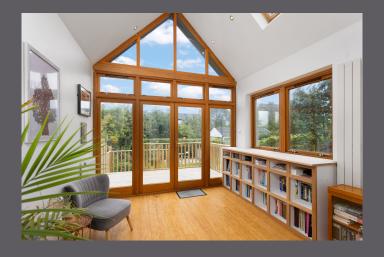

The property consists of a kitchen, separate dining room, living room and principal suite, with a bathroom and walk-in-wardrobe on the ground floor. Upstairs are two further double bedrooms and a family bathroom.