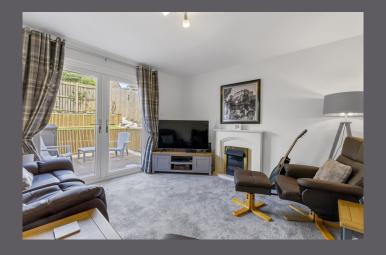

## 51 Kingsfield

Halliday Homes are pleased to welcome to the market this well-presented 2-bedroom end-terraced house convenient for all local amenities. Freshly presented, the house also enjoys a private garden and private allocated parking and is within easy reach of Springfield Primary school, Linlithgow town centre and rail station. Internally the accommodation comprises; entrance hallway, kitchen, spacious lounge with patio doors, two bedrooms and a bathroom. The property benefits from gas central heating and double glazing throughout. An external cupboard houses a tumble dryer. A further feature is the private garden to the rear of the property accessed via the patio doors in the lounge. The garden has been landscaped for easy maintenance. In addition, the property has an allocated, private parking space.