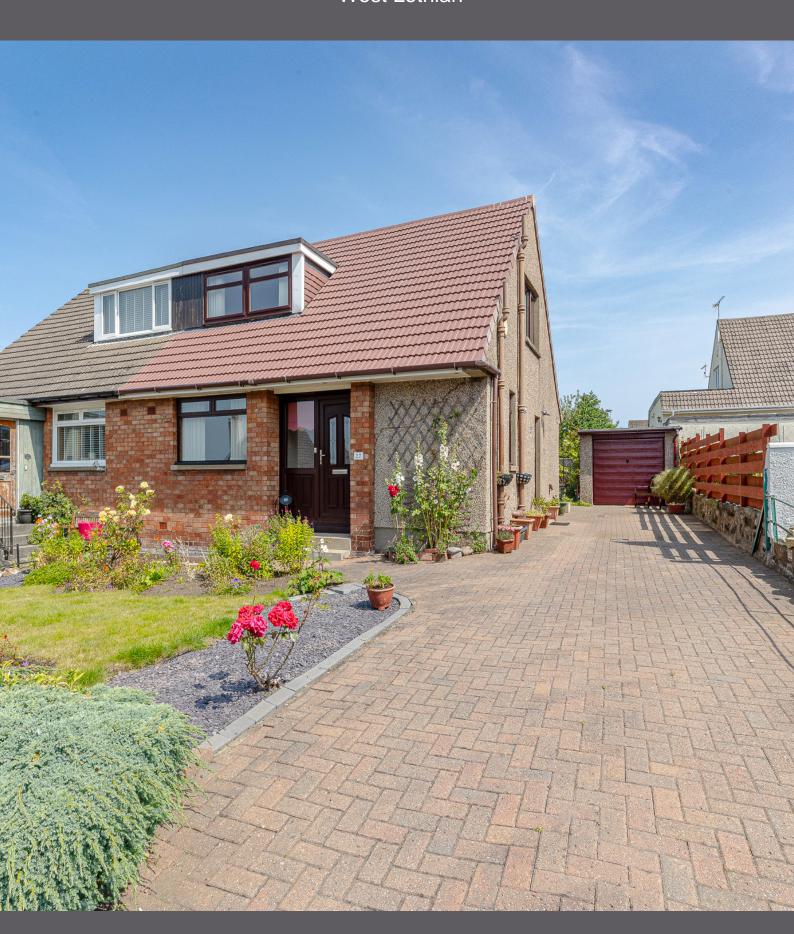

## 27 Clarendon Road, Linlithgow

West Lothian

## 27 Clarendon Road

Halliday homes are proud to welcome to the market this semi detached three-bedroom dormer bungalow which situated within a highly desirable residential location and is conveniently placed for all local amenities and within walking distance of Linlithgow town centre. Boasting a single garage and well-manicured front and rear gardens, early viewing is recommended.

Externally the property has laid lawn in the front garden with a selection of mature plants and shrubs, a monoblocked driveway leading to the single garage. To the rear is a fully enclosed, East facing garden, offering a private and tranquil space, providing year-round interest, with a paved patio to accommodate garden furniture for outside entertainment.