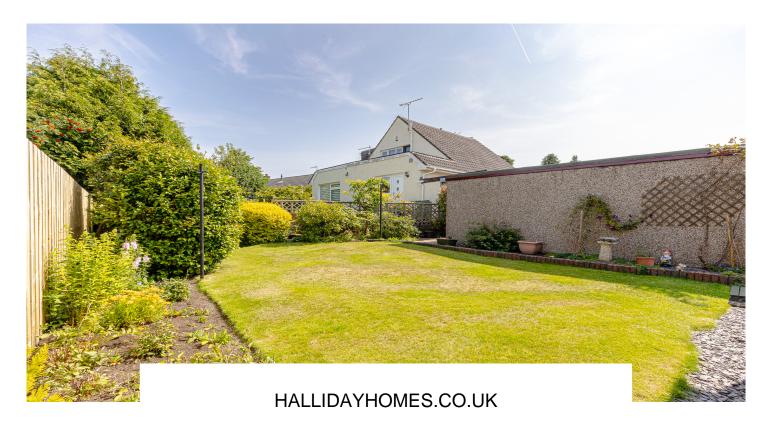

Externally the property has laid lawn in the front garden with a selection of mature plants and shrubs, a monoblocked driveway leading to the single garage. To the rear is a fully enclosed, East facing garden, offering a private and tranquil space, providing year-round interest, with a paved patio to accommodate garden furniture for outside entertainment.