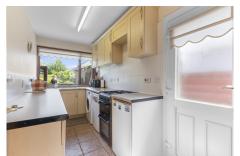

The internal accommodation comprises of: an entrance hall, lounge, conservatory, kitchen, dining room/bedroom 3, and shower room. The upper level offers two generously sized double bedrooms. Warmth is provided by gas central heating and double glazing.