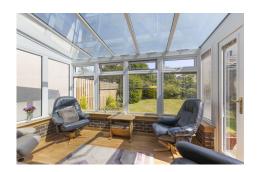

The internal accommodation comprises of: an entrance hall, lounge, conservatory, kitchen, dining room/bedroom 3, and shower room. The upper level offers two generously sized double bedrooms. Warmth is provided by gas central heating and double glazing.