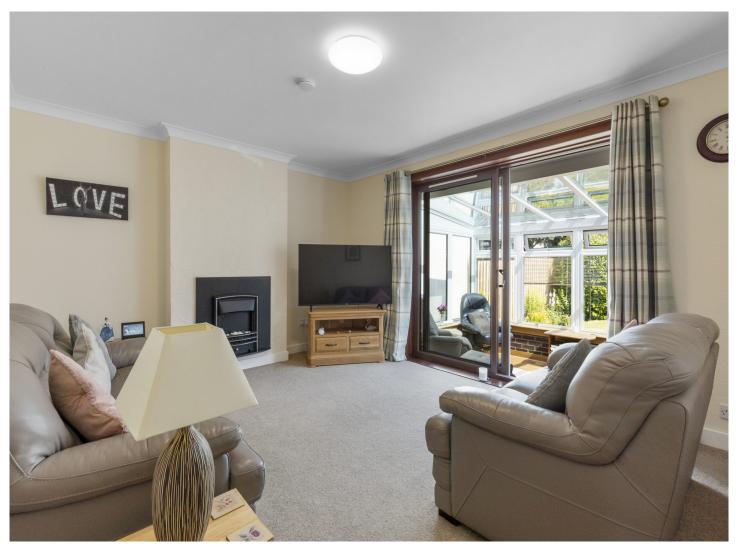

The internal accommodation comprises of: an entrance hall, lounge, conservatory, kitchen, dining room/bedroom 3, and shower room. The upper level offers two generously sized double bedrooms. Warmth is provided by gas central heating and double glazing.