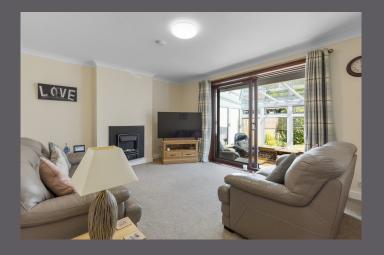

The internal accommodation comprises of: an entrance hall, lounge, conservatory, kitchen, dining room/bedroom 3, and shower room. The upper level offers two generously sized double bedrooms. Warmth is provided by gas central heating and double glazing.