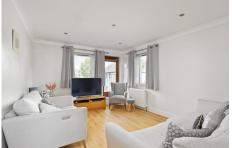

The home is accessed from an external staircase with the internal accommodation comprising vestibule, hall, lounge, kitchen, two bedrooms and a bathroom. There is ample storage space and warmth is provided by gas central heating and double glazing.