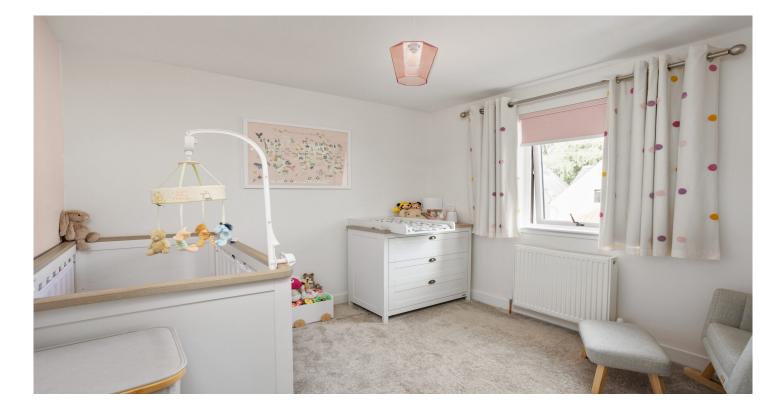

The home is accessed from an external staircase with the internal accommodation comprising vestibule, hall, lounge, kitchen, two bedrooms and a bathroom. There is ample storage space and warmth is provided by gas central heating and double glazing.