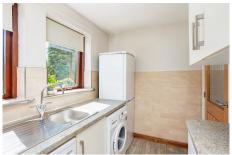

The home is accessed from an external staircase with the internal accommodation comprising vestibule, hall, lounge, kitchen, two bedrooms and a bathroom. There is ample storage space and warmth is provided by gas central heating and double glazing.