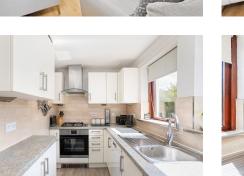

The home is accessed from an external staircase with the internal accommodation comprising vestibule, hall, lounge, kitchen, two bedrooms and a bathroom. There is ample storage space and warmth is provided by gas central heating and double glazing.