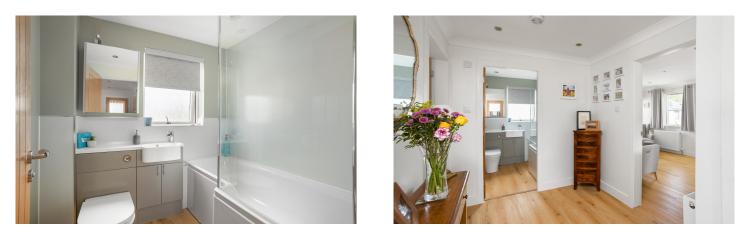

The home is accessed from an external staircase with the internal accommodation comprising vestibule, hall, lounge, kitchen, two bedrooms and a bathroom. There is ample storage space and warmth is provided by gas central heating and double glazing.