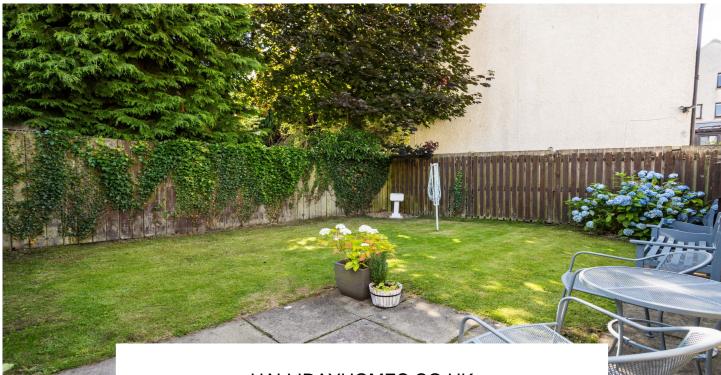

The garden is exceptionally private, bound by timber fencing and stone walls, mainly laid to lawn with a paved patio and access to the rear Monoblock courtyard where the parking and garage are located.