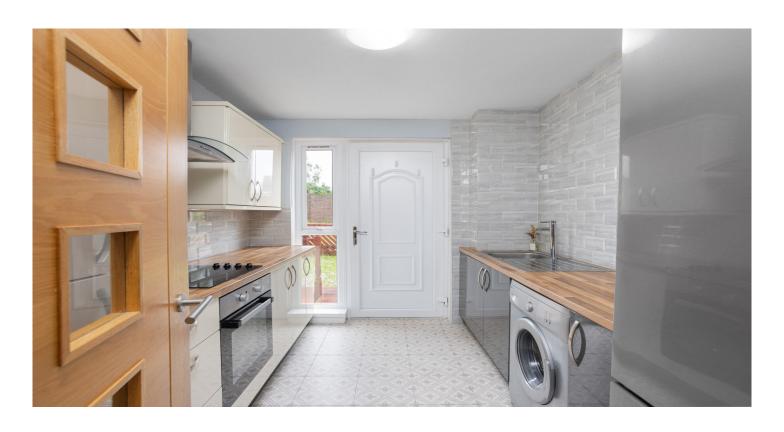

The internal accommodation comprises on one level: entrance porch, lounge, kitchen, bathroom, hallway with storage cupboards and two double bedrooms each with fitted wardrobes. The property has double glazing and gas central heating throughout.