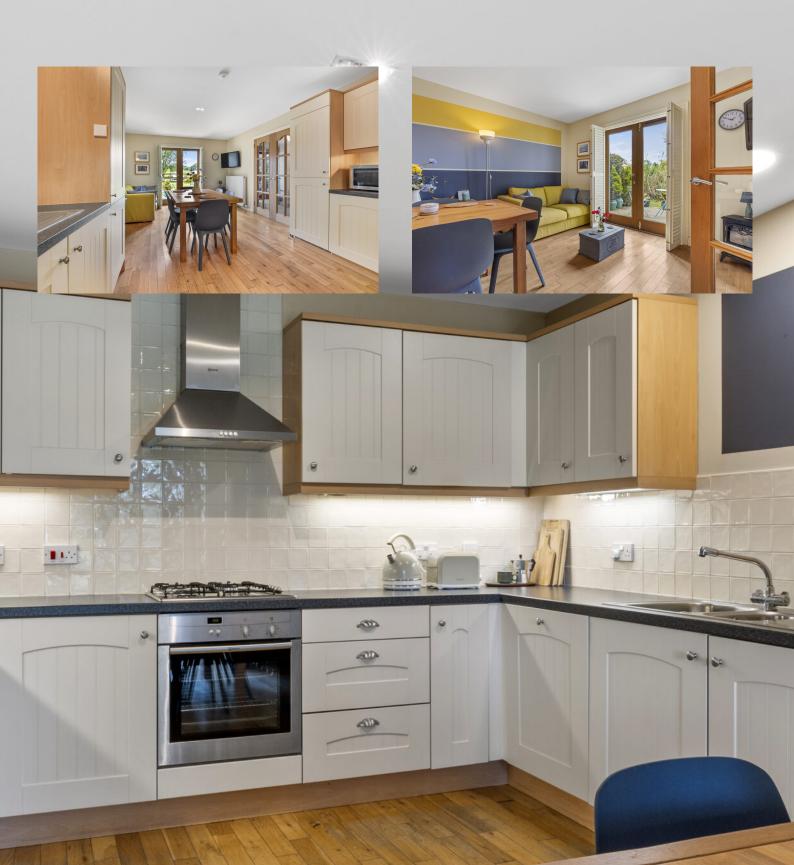

## 6 Drumcross Steading

The accommodation comprises; hallway, lounge, kitchen/diner, WC, staircase, landing, principal suite, three further bedrooms and a family bathroom. Warmth is provided by gas central heating and double glazing throughout.