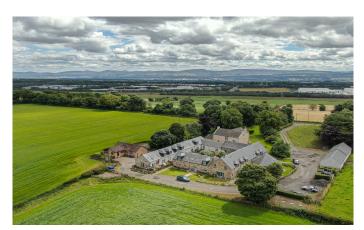

## 6 Drumcross Steading, Bathgate

Halliday Homes are delighted to present Drumcross Steading. This tastefully presented four-bedroom home forms part of a picturesque development of eight properties set in a highly desirable semi-rural location, close to the large town of Bathgate. Converted in 2006, the property offers contemporary living whilst retaining much of the original character of the building. The property is one of the largest within the development and enjoys an enviable corner plot, with spectacular views across open countryside.

Externally the property benefits from a private wraparound garden laid to lawn with a paved patio and shrubbery, parking, and a detached garage.

Bathgate sits in the heart of the central belt and has an extremely popular town centre supporting a wide range of family-run businesses offering a selection of food and drink, clothing, gifts, and arts & crafts shops. Tesco, Lidl, Aldi and Morrisons supermarkets are all represented and excellent local schooling is available at both primary and secondary level. Bathgate has superb transport connections to all the major towns of central Scotland. The M8 gives quick access to Edinburgh and Glasgow, respectively. The railway station provides regular services to Glasgow and Edinburgh, making this an ideal base for commuting.