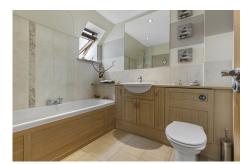

## 6 Drumcross Steading

The accommodation comprises; hallway, lounge, kitchen/diner, WC, staircase, landing, principal suite, three further bedrooms and a family bathroom. Warmth is provided by gas central heating and double glazing throughout.