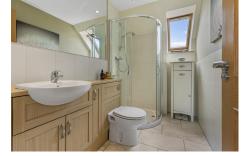

## 6 Drumcross Steading

The accommodation comprises; hallway, lounge, kitchen/diner, WC, staircase, landing, principal suite, three further bedrooms and a family bathroom. Warmth is provided by gas central heating and double glazing throughout.