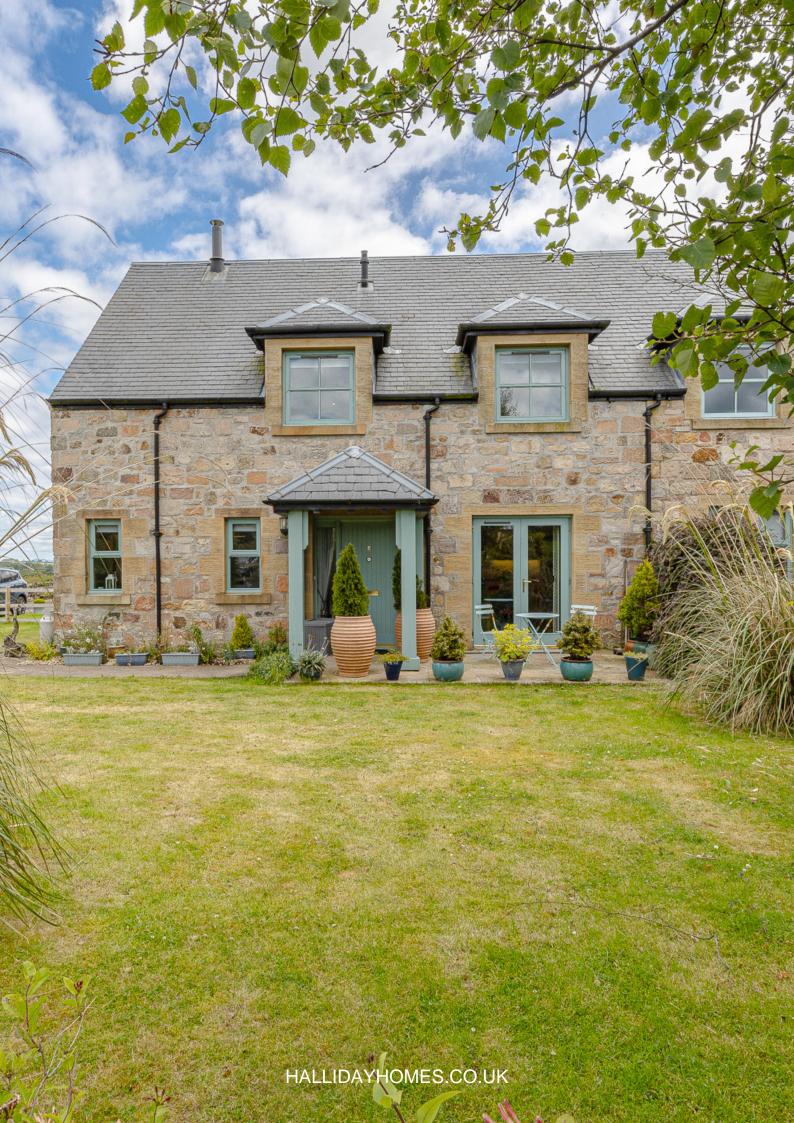

## 6 Drumcross Steading, Bathgate

Halliday Homes are delighted to present Drumcross Steading. This tastefully presented four-bedroom home forms part of a picturesque development of eight properties set in a highly desirable semi-rural location, close to the large town of Bathgate. Converted in 2006, the property offers contemporary living whilst retaining much of the original character of the building. The property is one of the largest within the development and enjoys an enviable corner plot, with spectacular views across open countryside.

## 6 Drumcross Steading

The accommodation comprises; hallway, lounge, kitchen/diner, WC, staircase, landing, principal suite, three further bedrooms and a family bathroom. Warmth is provided by gas central heating and double glazing throughout.

Externally the property benefits from a private wraparound garden laid to lawn with a paved patio and shrubbery, parking, and a detached garage.

Bathgate sits in the heart of the central belt and has an extremely popular town centre supporting a wide range of family-run businesses offering a selection of food and drink, clothing, gifts, and arts & crafts shops. Tesco, Lidl, Aldi and Morrisons supermarkets are all represented and excellent local schooling is available at both primary and secondary level. Bathgate has superb transport connections to all the major towns of central Scotland. The M8 gives quick access to Edinburgh and Glasgow, respectively. The railway station provides regular services to Glasgow and Edinburgh, making this an ideal base for commuting.