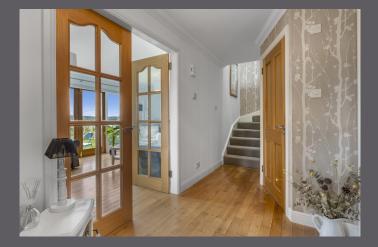

## 6 Drumcross Steading

The accommodation comprises; hallway, lounge, kitchen/diner, WC, staircase, landing, principal suite, three further bedrooms and a family bathroom. Warmth is provided by gas central heating and double glazing throughout.