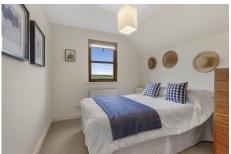

## 6 Drumcross Steading

The accommodation comprises; hallway, lounge, kitchen/diner, WC, staircase, landing, principal suite, three further bedrooms and a family bathroom. Warmth is provided by gas central heating and double glazing throughout.