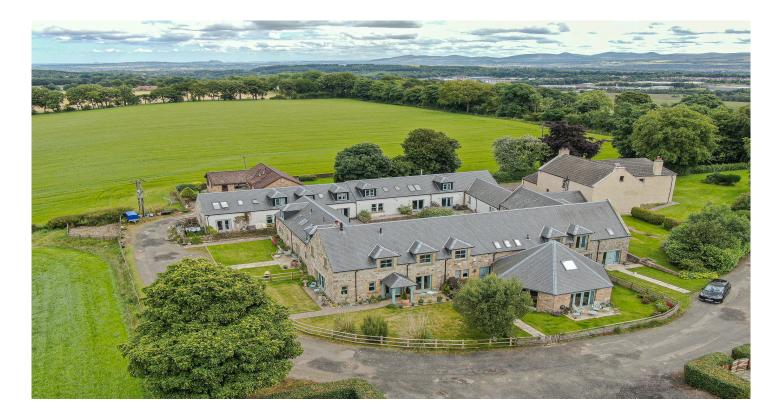

## 6 Drumcross Steading, Bathgate

Halliday Homes are delighted to present Drumcross Steading. This tastefully presented four-bedroom home forms part of a picturesque development of eight properties set in a highly desirable semi-rural location, close to the large town of Bathgate. Converted in 2006, the property offers contemporary living whilst retaining much of the original character of the building. The property is one of the largest within the development and enjoys an enviable corner plot, with spectacular views across open countryside.

Externally the property benefits from a private wraparound garden laid to lawn with a paved patio and shrubbery, parking, and a detached garage.

Bathgate sits in the heart of the central belt and has an extremely popular town centre supporting a wide range of family-run businesses offering a selection of food and drink, clothing, gifts, and arts & crafts shops. Tesco, Lidl, Aldi and Morrisons supermarkets are all represented and excellent local schooling is available at both primary and secondary level. Bathgate has superb transport connections to all the major towns of central Scotland. The M8 gives quick access to Edinburgh and Glasgow, respectively. The railway station provides regular services to Glasgow and Edinburgh, making this an ideal base for commuting.