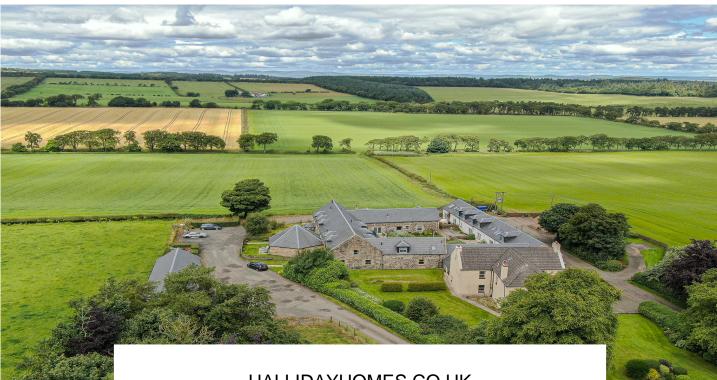

## 6 Drumcross Steading, Bathgate

Halliday Homes are delighted to present Drumcross Steading. This tastefully presented four-bedroom home forms part of a picturesque development of eight properties set in a highly desirable semi-rural location, close to the large town of Bathgate. Converted in 2006, the property offers contemporary living whilst retaining much of the original character of the building. The property is one of the largest within the development and enjoys an enviable corner plot, with spectacular views across open countryside.

Externally the property benefits from a private wraparound garden laid to lawn with a paved patio and shrubbery, parking, and a detached garage.

Bathgate sits in the heart of the central belt and has an extremely popular town centre supporting a wide range of family-run businesses offering a selection of food and drink, clothing, gifts, and arts & crafts shops. Tesco, Lidl, Aldi and Morrisons supermarkets are all represented and excellent local schooling is available at both primary and secondary level. Bathgate has superb transport connections to all the major towns of central Scotland. The M8 gives quick access to Edinburgh and Glasgow, respectively. The railway station provides regular services to Glasgow and Edinburgh, making this an ideal base for commuting.