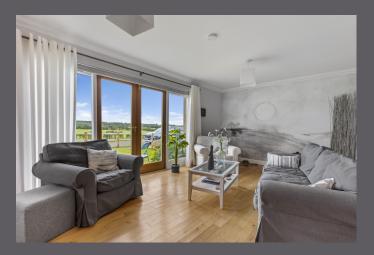

## 6 Drumcross Steading

The accommodation comprises; hallway, lounge, kitchen/diner, WC, staircase, landing, principal suite, three further bedrooms and a family bathroom. Warmth is provided by gas central heating and double glazing throughout.