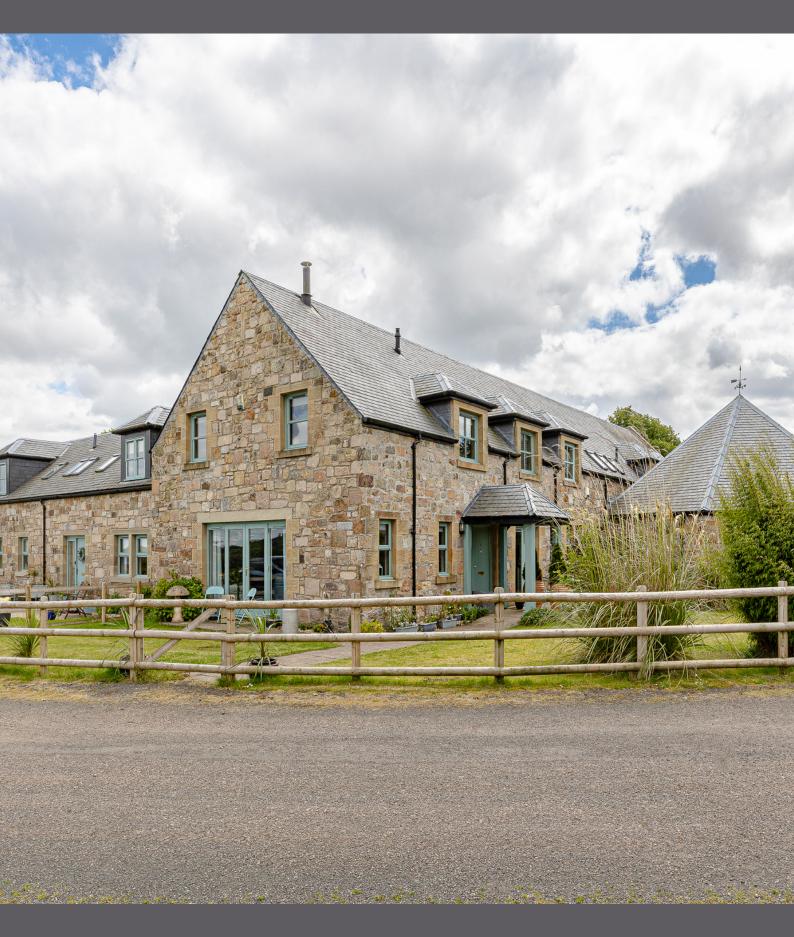

## 6 Drumcross Steading, Bathgate

Halliday Homes are delighted to present Drumcross Steading. This tastefully presented four-bedroom home forms part of a picturesque development of eight properties set in a highly desirable semi-rural location, close to the large town of Bathgate. Converted in 2006, the property offers contemporary living whilst retaining much of the original character of the building. The property is one of the largest within the development and enjoys an enviable corner plot, with spectacular views across open countryside.

Externally the property benefits from a private wraparound garden laid to lawn with a paved patio and shrubbery, parking, and a detached garage.

Bathgate sits in the heart of the central belt and has an extremely popular town centre supporting a wide range of family-run businesses offering a selection of food and drink, clothing, gifts, and arts & crafts shops. Tesco, Lidl, Aldi and Morrisons supermarkets are all represented and excellent local schooling is available at both primary and secondary level. Bathgate has superb transport connections to all the major towns of central Scotland. The M8 gives quick access to Edinburgh and Glasgow, respectively. The railway station provides regular services to Glasgow and Edinburgh, making this an ideal base for commuting.