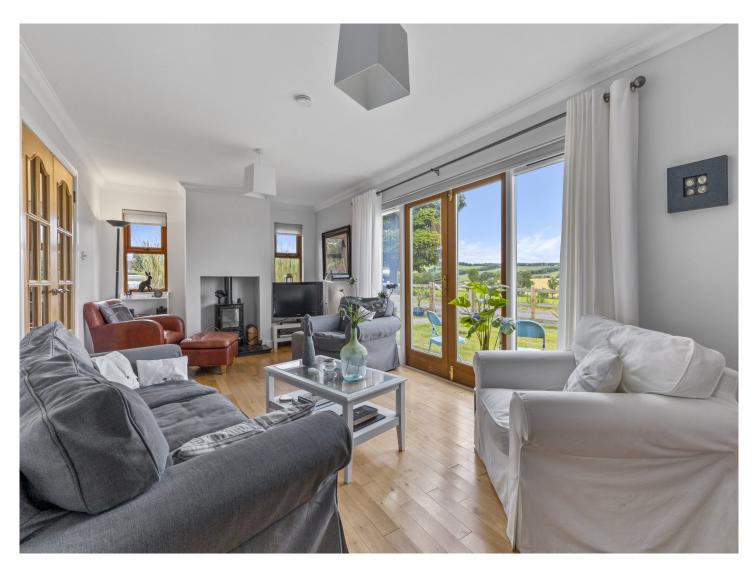

## 6 Drumcross Steading

The accommodation comprises; hallway, lounge, kitchen/diner, WC, staircase, landing, principal suite, three further bedrooms and a family bathroom. Warmth is provided by gas central heating and double glazing throughout.