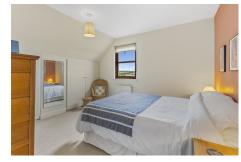

## 6 Drumcross Steading

The accommodation comprises; hallway, lounge, kitchen/diner, WC, staircase, landing, principal suite, three further bedrooms and a family bathroom. Warmth is provided by gas central heating and double glazing throughout.