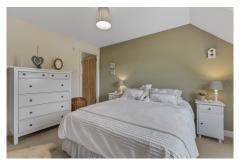

## 6 Drumcross Steading

The accommodation comprises; hallway, lounge, kitchen/diner, WC, staircase, landing, principal suite, three further bedrooms and a family bathroom. Warmth is provided by gas central heating and double glazing throughout.