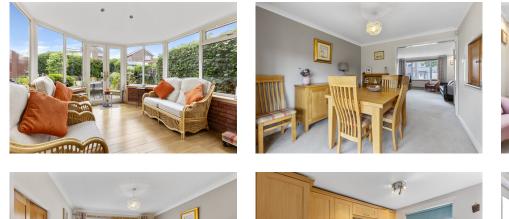

The internal accommodation comprises on the ground level: spacious entrance hall, lounge, open plan to dining area, sunroom and kitchen. Upstairs there are four generously sized bedrooms, one offering en-suite facilities and a bathroom. Warmth is provided by gas central and double glazing.