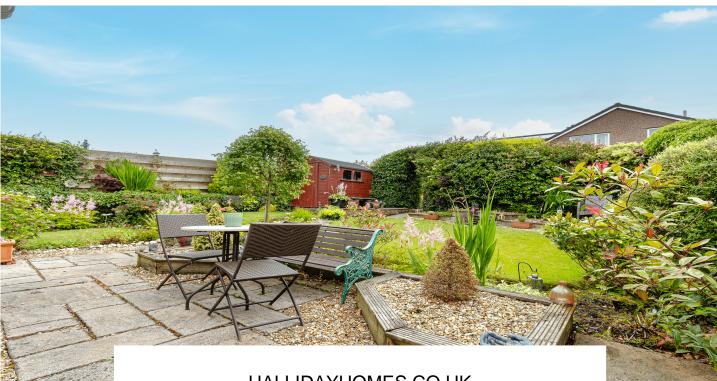

Externally, the property enjoys a landscaped front garden with Monoblock driveway to the integral garage and gate access to the fully enclosed and beautifully landscaped rear garden which has paved pathways and patio, decked seating area, garden shed, and lovely mature plants and shrubs.