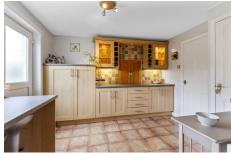

The internal accommodation comprises on the ground level: spacious entrance hall, lounge, open plan to dining area, sunroom and kitchen. Upstairs there are four generously sized bedrooms, one offering en-suite facilities and a bathroom. Warmth is provided by gas central and double glazing.