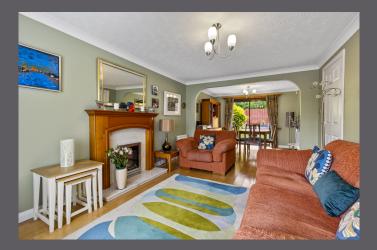

The internal accommodation comprises on the ground level: entrance hallway, lounge/diner, kitchen, guest wc and understairs cupboard. Upstairs there are four double bedrooms, with en-suite in the master and a separate family bathroom.