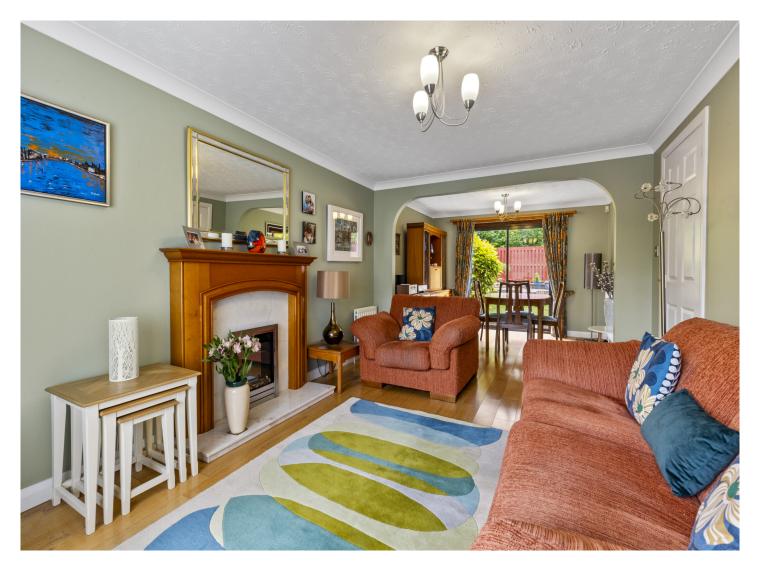

The internal accommodation comprises on the ground level: entrance hallway, lounge/diner, kitchen, guest wc and understairs cupboard. Upstairs there are four double bedrooms, with en-suite in the master and a separate family bathroom.