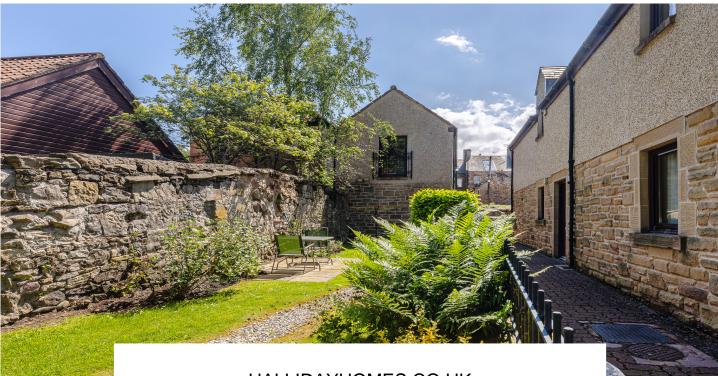

Externally, the property has a Monoblock communal driveway, leading to a private allocated parking space. To the rear of the property, Lochside Mews benefits from extensive landscaped communal gardens, with laid lawn, chipped path, a mix of shrubs and plants and paved patio to accommodate garden furniture.