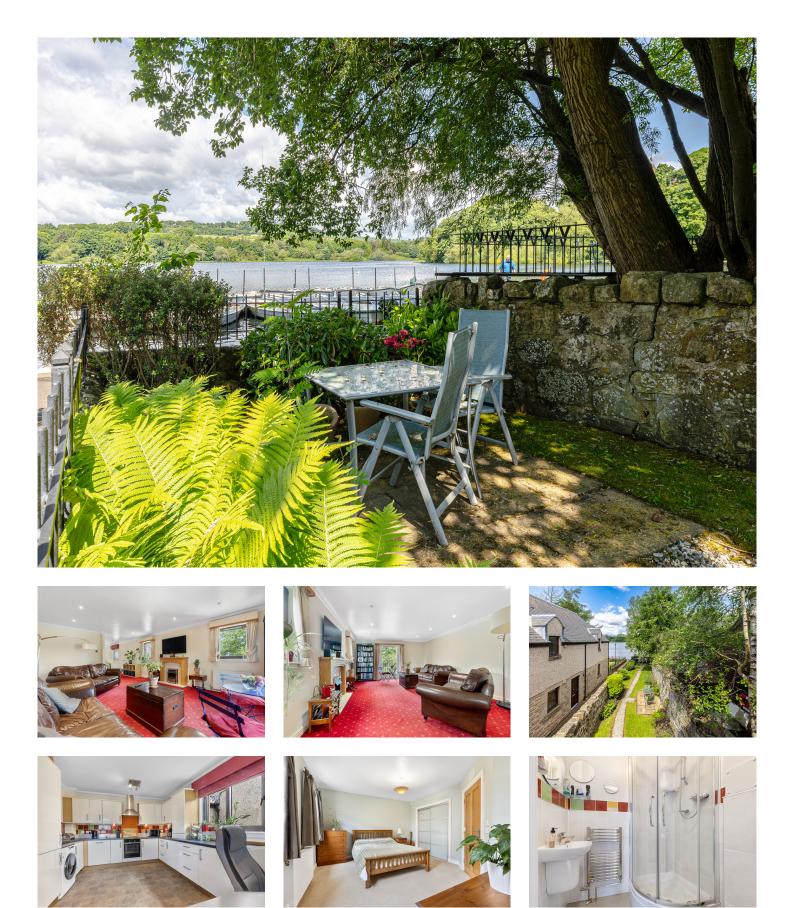

## 3 Lochside Mews

Halliday Homes are delighted to bring to market this stunning and stylish two-bedroom mews, situated within one of Linlithgows most prestigious locations. Rarely available to the market, the contemporary property offers striking views over Linlithgow Loch to the Palace. Built in circa 2009 and boasting communal garden grounds and allocated parking, the property has been maintained to a high standard throughout. With Linlithgow town centre on your doorstep, yet uniquely positioned away from the hustle and bustle, early viewing is strongly recommended to appreciate all that is on offer, at this exclusive loch side development.

Externally, the property has a Monoblock communal driveway, leading to a private allocated parking space. To the rear of the property, Lochside Mews benefits from extensive landscaped communal gardens, with laid lawn, chipped path, a mix of shrubs and plants and paved patio to accommodate garden furniture.