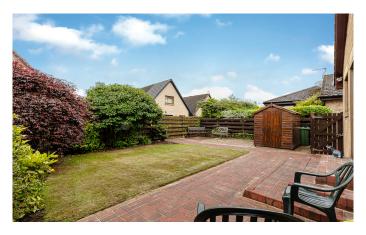

The accommodation comprises entrance hallway, lounge, kitchen, three bedrooms and a shower room. Warmth is provided by gas central heating and double glazing.

Externally there is a large Monoblock driveway and front garden, and an enclosed rear garden laid to lawn with Monoblock path, paved patio and a selection of mature trees and shrubs. The garden is bound by timber fencing with gate access to the front.