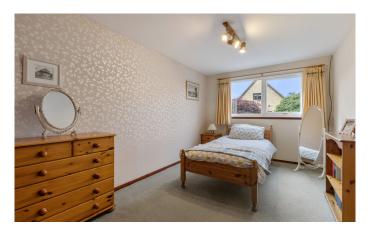

The accommodation comprises entrance hallway, lounge, kitchen, three bedrooms and a shower room. Warmth is provided by gas central heating and double glazing.

Externally there is a large Monoblock driveway and front garden, and an enclosed rear garden laid to lawn with Monoblock path, paved patio and a selection of mature trees and shrubs. The garden is bound by timber fencing with gate access to the front.