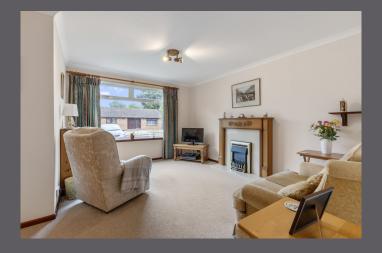

The accommodation comprises entrance hallway, lounge, kitchen, three bedrooms and a shower room. Warmth is provided by gas central heating and double glazing.

Externally there is a large Monoblock driveway and front garden, and an enclosed rear garden laid to lawn with Monoblock path, paved patio and a selection of mature trees and shrubs. The garden is bound by timber fencing with gate access to the front.