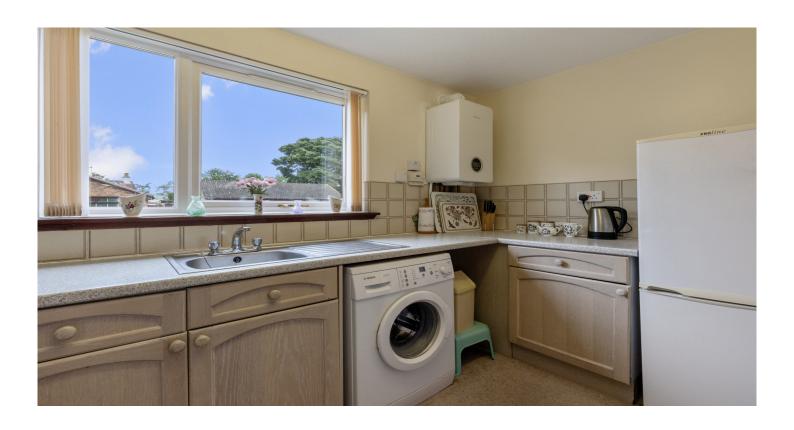

The accommodation comprises entrance hallway, lounge, kitchen, three bedrooms and a shower room. Warmth is provided by gas central heating and double glazing.

Externally there is a large Monoblock driveway and front garden, and an enclosed rear garden laid to lawn with Monoblock path, paved patio and a selection of mature trees and shrubs. The garden is bound by timber fencing with gate access to the front.