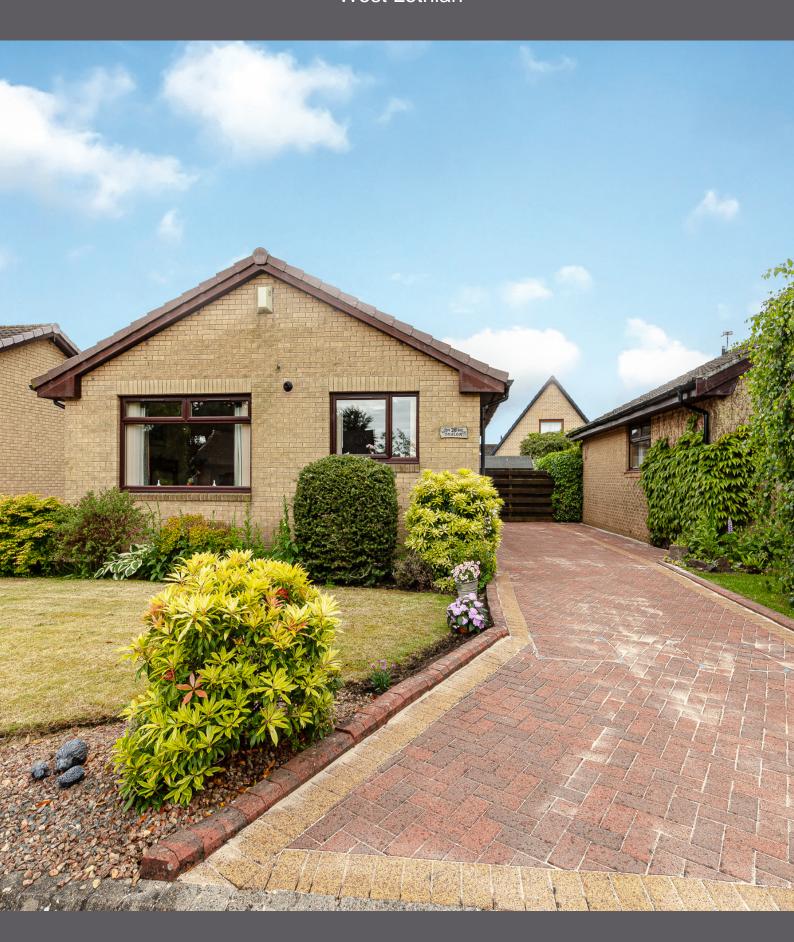

## 26 Avonmill View

Halliday Homes are delighted to welcome to the market this well presented, three bedroom bungalow. Located in a highly desirable, quiet cul-de-sac, within the popular Linlithgow Bridge area, the property is within easy reach of all local amenities and transport links.

The accommodation comprises entrance hallway, lounge, kitchen, three bedrooms and a shower room. Warmth is provided by gas central heating and double glazing.

Externally there is a large Monoblock driveway and front garden, and an enclosed rear garden laid to lawn with Monoblock path, paved patio and a selection of mature trees and shrubs. The garden is bound by timber fencing with gate access to the front.