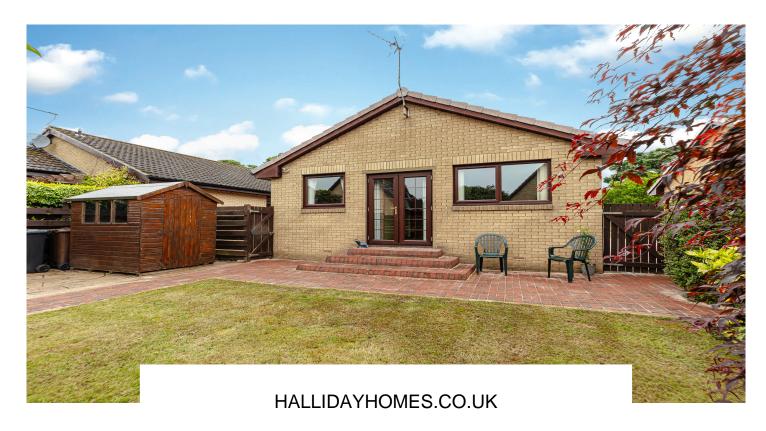

## 26 Avonmill View

Halliday Homes are delighted to welcome to the market this well presented, three bedroom bungalow. Located in a highly desirable, quiet cul-de-sac, within the popular Linlithgow Bridge area, the property is within easy reach of all local amenities and transport links.

The accommodation comprises entrance hallway, lounge, kitchen, three bedrooms and a shower room. Warmth is provided by gas central heating and double glazing.

Externally there is a large Monoblock driveway and front garden, and an enclosed rear garden laid to lawn with Monoblock path, paved patio and a selection of mature trees and shrubs. The garden is bound by timber fencing with gate access to the front.