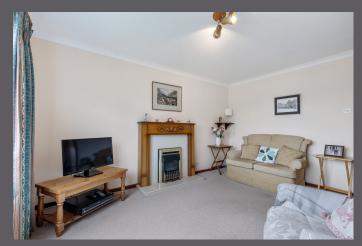

The accommodation comprises entrance hallway, lounge, kitchen, three bedrooms and a shower room. Warmth is provided by gas central heating and double glazing.

Externally there is a large Monoblock driveway and front garden, and an enclosed rear garden laid to lawn with Monoblock path, paved patio and a selection of mature trees and shrubs. The garden is bound by timber fencing with gate access to the front.