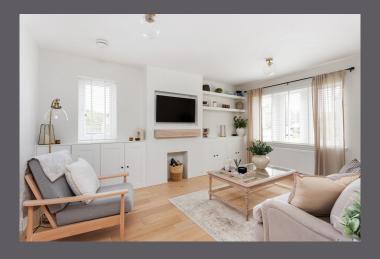

The accommodation comprises on the ground floor, reception hall, lounge, open plan kitchen diner, utility room, WC, and integral garage. The upper floor provides four double bedrooms, family bathroom and en-suite in both the principal and second bedroom. Warmth is provided by gas central heating and double glazing and further features from seven solar panels.