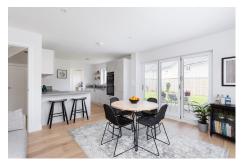

The accommodation comprises on the ground floor, reception hall, lounge, open plan kitchen diner, utility room, WC, and integral garage. The upper floor provides four double bedrooms, family bathroom and en-suite in both the principal and second bedroom. Warmth is provided by gas central heating and double glazing and further features from seven solar panels.