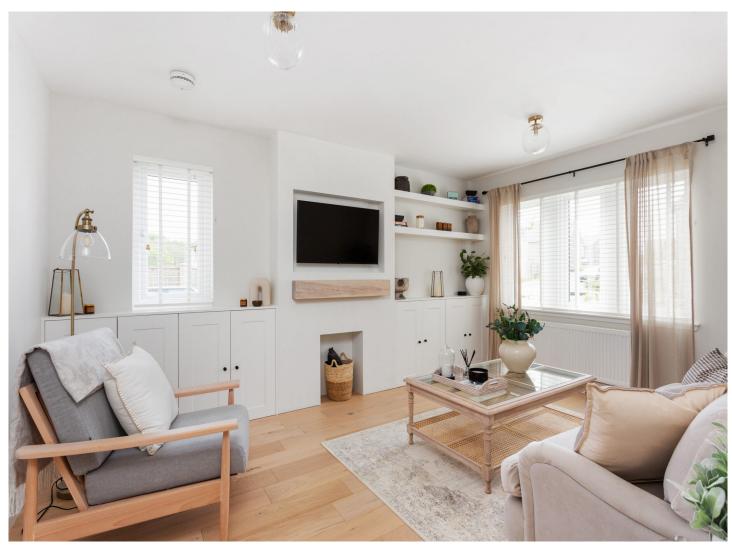

The accommodation comprises on the ground floor, reception hall, lounge, open plan kitchen diner, utility room, WC, and integral garage. The upper floor provides four double bedrooms, family bathroom and en-suite in both the principal and second bedroom. Warmth is provided by gas central heating and double glazing and further features from seven solar panels.