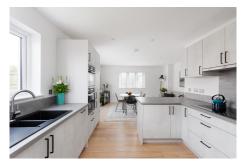

The accommodation comprises on the ground floor, reception hall, lounge, open plan kitchen diner, utility room, WC, and integral garage. The upper floor provides four double bedrooms, family bathroom and en-suite in both the principal and second bedroom. Warmth is provided by gas central heating and double glazing and further features from seven solar panels.