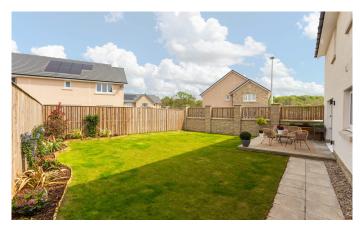

Externally the property presents excellent kerb appeal and offers an impressive, landscaped front garden with paved driveway leading to the single garage. Rear gate access to the garden which has been beautifully landscaped and enjoys a paved patio area with an abundance of space for garden furniture for hosting garden entertainment, laid lawn and is bound by timber fencing.