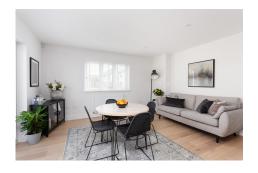

The accommodation comprises on the ground floor, reception hall, lounge, open plan kitchen diner, utility room, WC, and integral garage. The upper floor provides four double bedrooms, family bathroom and en-suite in both the principal and second bedroom. Warmth is provided by gas central heating and double glazing and further features from seven solar panels.