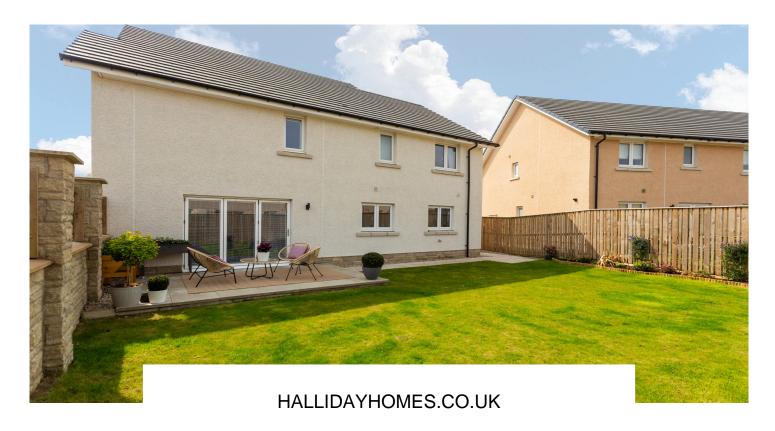

Externally the property presents excellent kerb appeal and offers an impressive, landscaped front garden with paved driveway leading to the single garage. Rear gate access to the garden which has been beautifully landscaped and enjoys a paved patio area with an abundance of space for garden furniture for hosting garden entertainment, laid lawn and is bound by timber fencing.