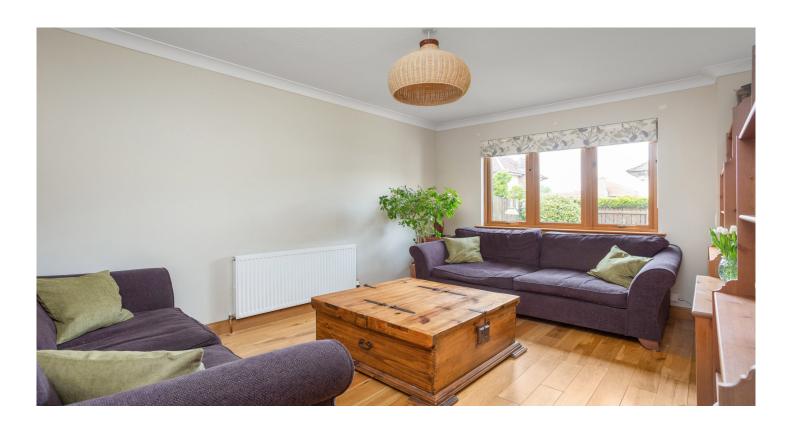

The versatile and well-proportioned living accommodation comprises reception hall with W.C. off, lounge, sitting room, stunning open plan kitchen/dining room and utility room. Off the upper landing are two large bedrooms both benefitting from en-suite facilities, three further double bedrooms and the family bathroom. In addition, the large attic is fully floored. All rooms are tastefully presented and complimented by quality fitted floor coverings. Warmth is provided by gas fired central heating with double glazing and CCTV system installed.