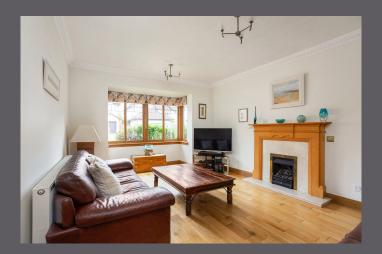

The versatile and well-proportioned living accommodation comprises reception hall with W.C. off, lounge, sitting room, stunning open plan kitchen/dining room and utility room. Off the upper landing are two large bedrooms both benefitting from en-suite facilities, three further double bedrooms and the family bathroom. In addition, the large attic is fully floored. All rooms are tastefully presented and complimented by quality fitted floor coverings. Warmth is provided by gas fired central heating with double glazing and CCTV system installed.