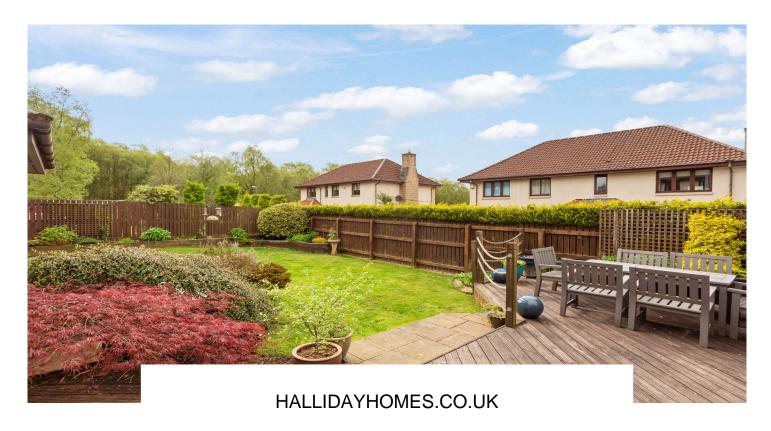

Surrounding the property are neat and well-kept garden grounds. A monobloc driveway permits off-street parking and leads to the double garage with power and light installed. The larger rear garden has been designed to suit all members of the family with an area of lawn, split level decking for outside entertaining and a variety of mature plants and shrubs.