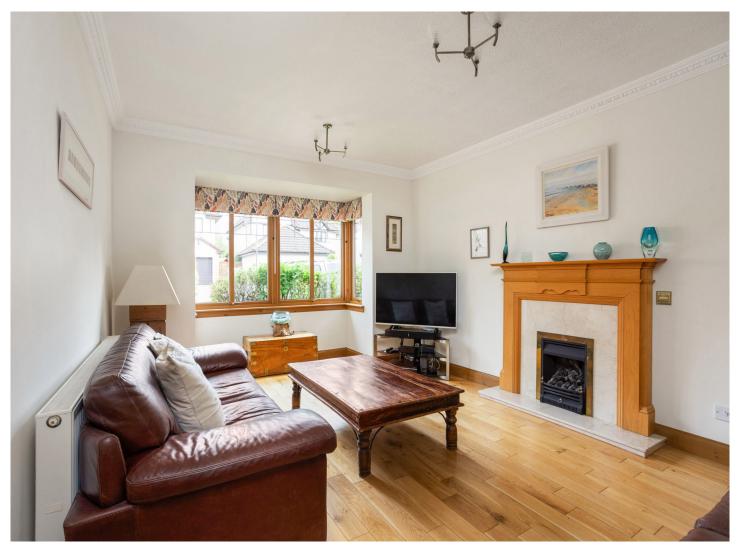

The versatile and well-proportioned living accommodation comprises reception hall with W.C. off, lounge, sitting room, stunning open plan kitchen/dining room and utility room. Off the upper landing are two large bedrooms both benefitting from en-suite facilities, three further double bedrooms and the family bathroom. In addition, the large attic is fully floored. All rooms are tastefully presented and complimented by quality fitted floor coverings. Warmth is provided by gas fired central heating with double glazing and CCTV system installed.