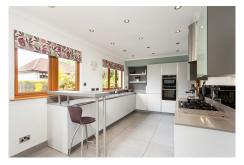

The versatile and well-proportioned living accommodation comprises reception hall with W.C. off, lounge, sitting room, stunning open plan kitchen/dining room and utility room. Off the upper landing are two large bedrooms both benefitting from en-suite facilities, three further double bedrooms and the family bathroom. In addition, the large attic is fully floored. All rooms are tastefully presented and complimented by quality fitted floor coverings. Warmth is provided by gas fired central heating with double glazing and CCTV system installed.