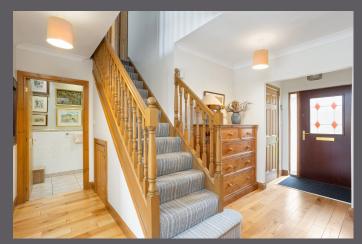

The versatile and well-proportioned living accommodation comprises reception hall with W.C. off, lounge, sitting room, stunning open plan kitchen/dining room and utility room. Off the upper landing are two large bedrooms both benefitting from en-suite facilities, three further double bedrooms and the family bathroom. In addition, the large attic is fully floored. All rooms are tastefully presented and complimented by quality fitted floor coverings. Warmth is provided by gas fired central heating with double glazing and CCTV system installed.