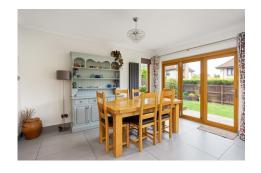

The versatile and well-proportioned living accommodation comprises reception hall with W.C. off, lounge, sitting room, stunning open plan kitchen/dining room and utility room. Off the upper landing are two large bedrooms both benefitting from en-suite facilities, three further double bedrooms and the family bathroom. In addition, the large attic is fully floored. All rooms are tastefully presented and complimented by quality fitted floor coverings. Warmth is provided by gas fired central heating with double glazing and CCTV system installed.