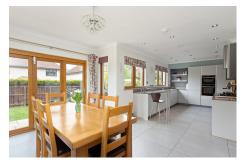

The versatile and well-proportioned living accommodation comprises reception hall with W.C. off, lounge, sitting room, stunning open plan kitchen/dining room and utility room. Off the upper landing are two large bedrooms both benefitting from en-suite facilities, three further double bedrooms and the family bathroom. In addition, the large attic is fully floored. All rooms are tastefully presented and complimented by quality fitted floor coverings. Warmth is provided by gas fired central heating with double glazing and CCTV system installed.