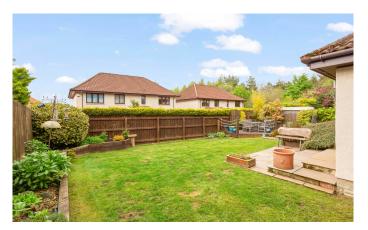

Surrounding the property are neat and well-kept garden grounds. A monobloc driveway permits off-street parking and leads to the double garage with power and light installed. The larger rear garden has been designed to suit all members of the family with an area of lawn, split level decking for outside entertaining and a variety of mature plants and shrubs.