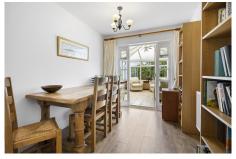

The internal accommodation comprises entrance hall, spacious lounge, open plan to dining room, kitchen, conservatory, utility room, WC, and family room/Bedroom 5. The upper floor enjoys four bedrooms, three of which are doubles, and one with ensuite facilities, and a family bathroom. Warmth is provided by gas central heating and full double glazing throughout.