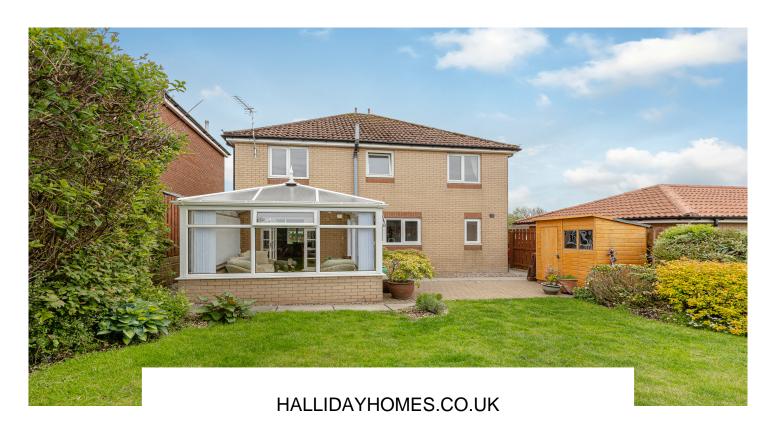

Externally to the front is a Monoblock driveway and front garden, laid to lawn with some evergreen trees. The very private rear garden, which is bound by fencing, is laid mainly to lawn with a paved patio area, mature trees and shrubs and a garden shed.