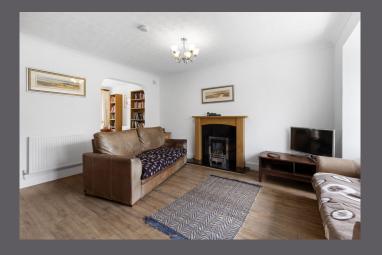

The internal accommodation comprises entrance hall, spacious lounge, open plan to dining room, kitchen, conservatory, utility room, WC, and family room/Bedroom 5. The upper floor enjoys four bedrooms, three of which are doubles, and one with ensuite facilities, and a family bathroom. Warmth is provided by gas central heating and full double glazing throughout.