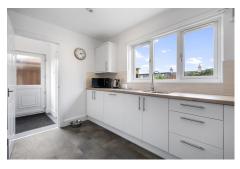

The internal accommodation comprises entrance hall, spacious lounge, open plan to dining room, kitchen, conservatory, utility room, WC, and family room/Bedroom 5. The upper floor enjoys four bedrooms, three of which are doubles, and one with ensuite facilities, and a family bathroom. Warmth is provided by gas central heating and full double glazing throughout.