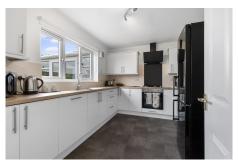

The internal accommodation comprises entrance hall, spacious lounge, open plan to dining room, kitchen, conservatory, utility room, WC, and family room/Bedroom 5. The upper floor enjoys four bedrooms, three of which are doubles, and one with ensuite facilities, and a family bathroom. Warmth is provided by gas central heating and full double glazing throughout.