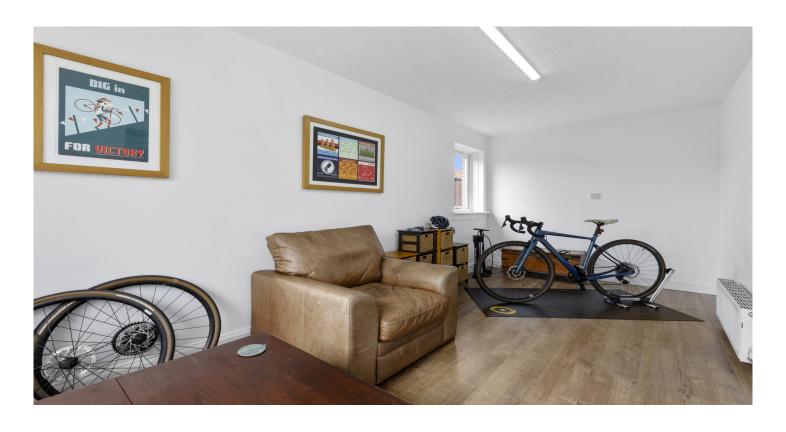

The internal accommodation comprises entrance hall, spacious lounge, open plan to dining room, kitchen, conservatory, utility room, WC, and family room/Bedroom 5. The upper floor enjoys four bedrooms, three of which are doubles, and one with ensuite facilities, and a family bathroom. Warmth is provided by gas central heating and full double glazing throughout.