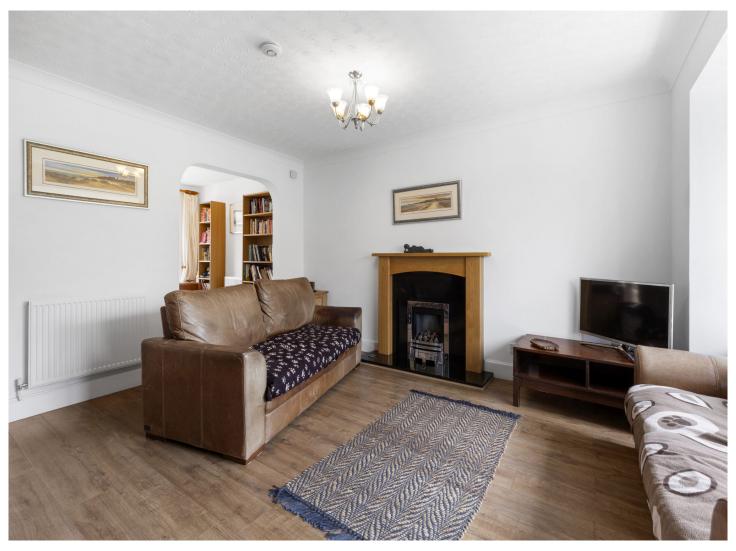

The internal accommodation comprises entrance hall, spacious lounge, open plan to dining room, kitchen, conservatory, utility room, WC, and family room/Bedroom 5. The upper floor enjoys four bedrooms, three of which are doubles, and one with ensuite facilities, and a family bathroom. Warmth is provided by gas central heating and full double glazing throughout.