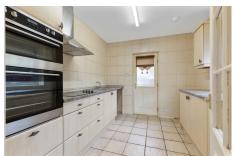

The internal accommodation comprises: an entrance hallway with large cupboard, lounge, kitchen, two double bedrooms with in-built storage and a bathroom. Warmth is provided by gas central heating.

At the front of the property is an easily maintained hard landscaped garden with off-street parking. A gate leads to the rear garden which is generously sized given the corner plot location and offers a paved patio, two garden sheds, a greenhouse and a large area of lawn. Steps lead to a wooden gate at the back of the garden which leads up onto the canal towpath which offers easy access to the town centra.