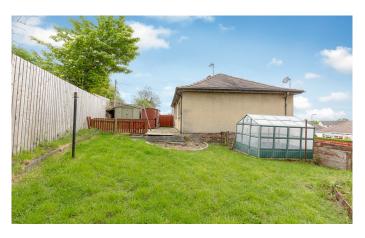

The internal accommodation comprises: an entrance hallway with large cupboard, lounge, kitchen, two double bedrooms with in-built storage and a bathroom. Warmth is provided by gas central heating.

At the front of the property is an easily maintained hard landscaped garden with off-street parking. A gate leads to the rear garden which is generously sized given the corner plot location and offers a paved patio, two garden sheds, a greenhouse and a large area of lawn. Steps lead to a wooden gate at the back of the garden which leads up onto the canal towpath which offers easy access to the town centra.