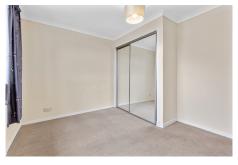

The internal accommodation comprises: an entrance hallway with large cupboard, lounge, kitchen, two double bedrooms with in-built storage and a bathroom. Warmth is provided by gas central heating.

At the front of the property is an easily maintained hard landscaped garden with off-street parking. A gate leads to the rear garden which is generously sized given the corner plot location and offers a paved patio, two garden sheds, a greenhouse and a large area of lawn. Steps lead to a wooden gate at the back of the garden which leads up onto the canal towpath which offers easy access to the town centra.