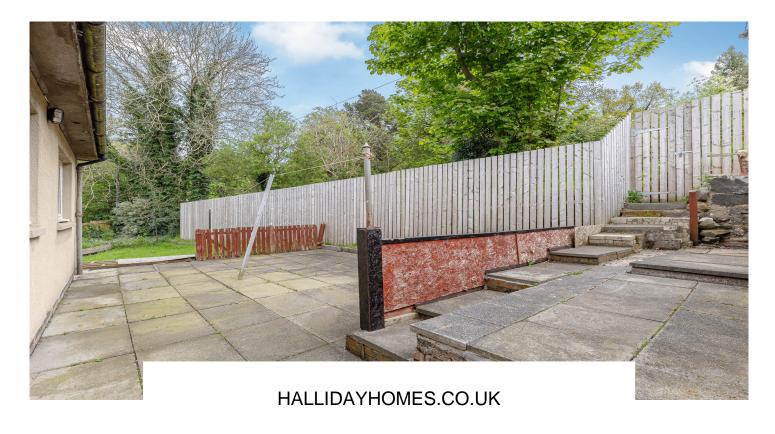

The internal accommodation comprises: an entrance hallway with large cupboard, lounge, kitchen, two double bedrooms with in-built storage and a bathroom. Warmth is provided by gas central heating.

At the front of the property is an easily maintained hard landscaped garden with off-street parking. A gate leads to the rear garden which is generously sized given the corner plot location and offers a paved patio, two garden sheds, a greenhouse and a large area of lawn. Steps lead to a wooden gate at the back of the garden which leads up onto the canal towpath which offers easy access to the town centra.