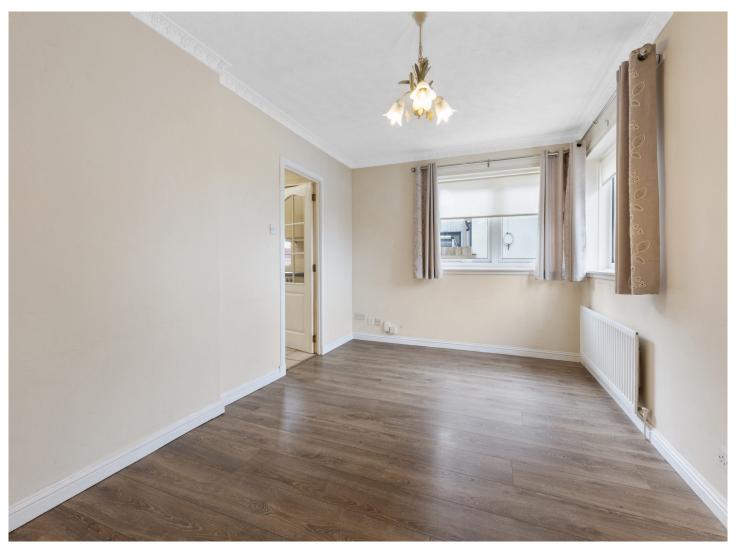

The internal accommodation comprises: an entrance hallway with large cupboard, lounge, kitchen, two double bedrooms with in-built storage and a bathroom. Warmth is provided by gas central heating.

At the front of the property is an easily maintained hard landscaped garden with off-street parking. A gate leads to the rear garden which is generously sized given the corner plot location and offers a paved patio, two garden sheds, a greenhouse and a large area of lawn. Steps lead to a wooden gate at the back of the garden which leads up onto the canal towpath which offers easy access to the town centra.