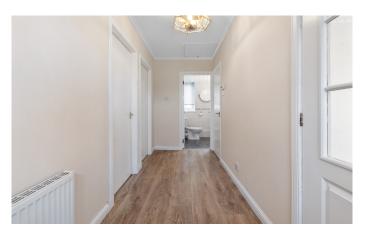

The internal accommodation comprises: an entrance hallway with large cupboard, lounge, kitchen, two double bedrooms with in-built storage and a bathroom. Warmth is provided by gas central heating.

At the front of the property is an easily maintained hard landscaped garden with off-street parking. A gate leads to the rear garden which is generously sized given the corner plot location and offers a paved patio, two garden sheds, a greenhouse and a large area of lawn. Steps lead to a wooden gate at the back of the garden which leads up onto the canal towpath which offers easy access to the town centra.