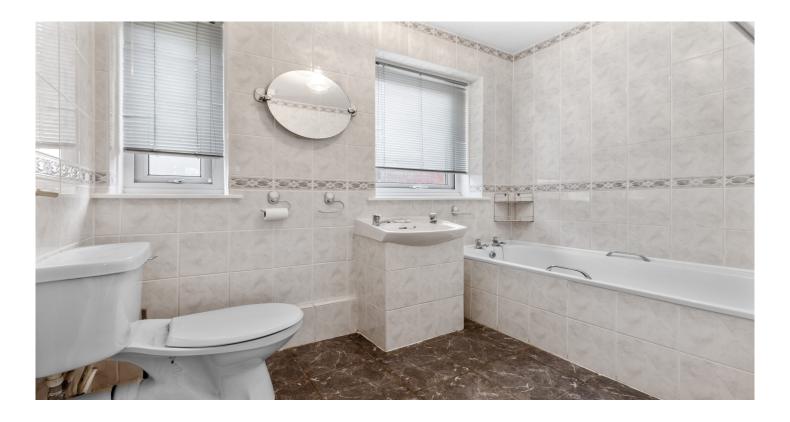

The internal accommodation comprises: an entrance hallway with large cupboard, lounge, kitchen, two double bedrooms with in-built storage and a bathroom. Warmth is provided by gas central heating.

At the front of the property is an easily maintained hard landscaped garden with off-street parking. A gate leads to the rear garden which is generously sized given the corner plot location and offers a paved patio, two garden sheds, a greenhouse and a large area of lawn. Steps lead to a wooden gate at the back of the garden which leads up onto the canal towpath which offers easy access to the town centra.