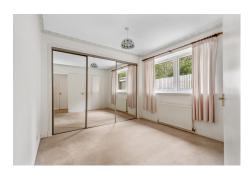

The internal accommodation comprises: an entrance hallway with large cupboard, lounge, kitchen, two double bedrooms with in-built storage and a bathroom. Warmth is provided by gas central heating.

At the front of the property is an easily maintained hard landscaped garden with off-street parking. A gate leads to the rear garden which is generously sized given the corner plot location and offers a paved patio, two garden sheds, a greenhouse and a large area of lawn. Steps lead to a wooden gate at the back of the garden which leads up onto the canal towpath which offers easy access to the town centra.