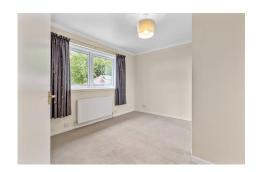

The internal accommodation comprises: an entrance hallway with large cupboard, lounge, kitchen, two double bedrooms with in-built storage and a bathroom. Warmth is provided by gas central heating.

At the front of the property is an easily maintained hard landscaped garden with off-street parking. A gate leads to the rear garden which is generously sized given the corner plot location and offers a paved patio, two garden sheds, a greenhouse and a large area of lawn. Steps lead to a wooden gate at the back of the garden which leads up onto the canal towpath which offers easy access to the town centra.