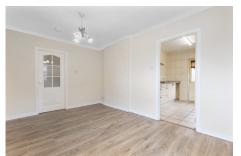

The internal accommodation comprises: an entrance hallway with large cupboard, lounge, kitchen, two double bedrooms with in-built storage and a bathroom. Warmth is provided by gas central heating.

At the front of the property is an easily maintained hard landscaped garden with off-street parking. A gate leads to the rear garden which is generously sized given the corner plot location and offers a paved patio, two garden sheds, a greenhouse and a large area of lawn. Steps lead to a wooden gate at the back of the garden which leads up onto the canal towpath which offers easy access to the town centra.