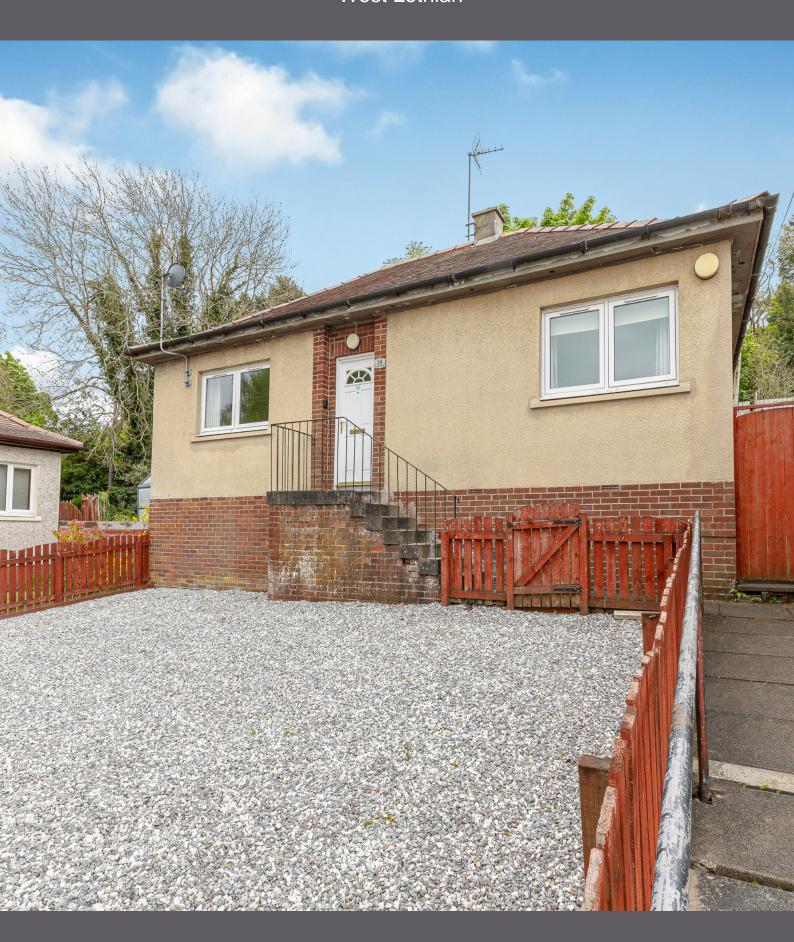

## 18 Preston Park, Linlithgow

West Lothian

2 Bed | 1 Bath | 60m2

HALLIDAYHOMES.CO.UK

## 18 Preston Park

Halliday Homes are delighted to welcome to the market this two-bedroom bungalow situated in the top corner of a quiet cul-de-sac, within walking distance of schools and local amenities. In need of modernization throughout, this property offers fantastic potential as early viewing will confirm.

The internal accommodation comprises: an entrance hallway with large cupboard, lounge, kitchen, two double bedrooms with in-built storage and a bathroom. Warmth is provided by gas central heating.

At the front of the property is an easily maintained hard landscaped garden with off-street parking. A gate leads to the rear garden which is generously sized given the corner plot location and offers a paved patio, two garden sheds, a greenhouse and a large area of lawn. Steps lead to a wooden gate at the back of the garden which leads up onto the canal towpath which offers easy access to the town centra.