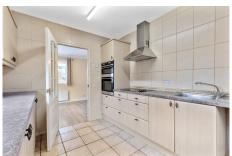

The internal accommodation comprises: an entrance hallway with large cupboard, lounge, kitchen, two double bedrooms with in-built storage and a bathroom. Warmth is provided by gas central heating.

At the front of the property is an easily maintained hard landscaped garden with off-street parking. A gate leads to the rear garden which is generously sized given the corner plot location and offers a paved patio, two garden sheds, a greenhouse and a large area of lawn. Steps lead to a wooden gate at the back of the garden which leads up onto the canal towpath which offers easy access to the town centra.