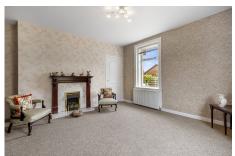

The accommodation comprises entrance vestibule, lounge, dining room/bedroom three, kitchen, family area, conservatory, two double bedrooms, one with en-suite and a shower room. Warmth is provided by gas central heating