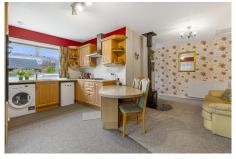

The accommodation comprises entrance vestibule, lounge, dining room/bedroom three, kitchen, family area, conservatory, two double bedrooms, one with en-suite and a shower room. Warmth is provided by gas central heating