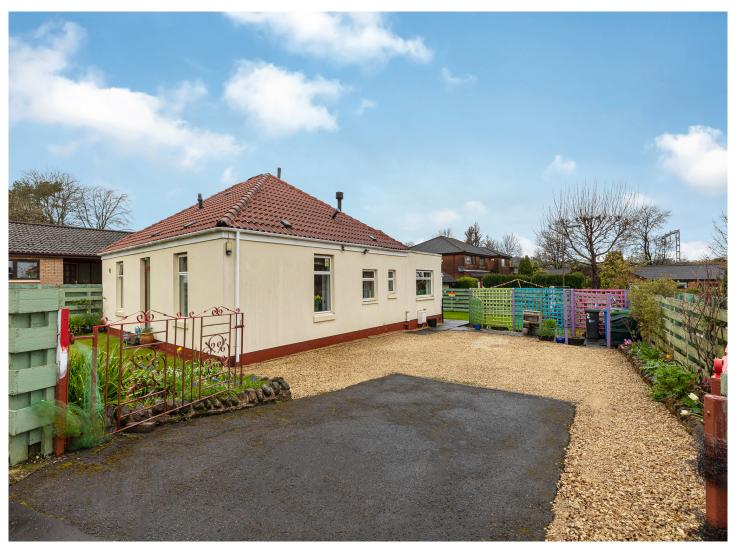

Externally the property has landscaped front and rear gardens, laid to lawn with flower and shrub beds. The rear garden also offers three timber sheds. To the side of the property is a gated entrance to the sizable driveway which offers parking for several vehicles.