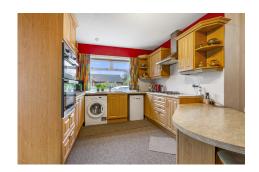

The accommodation comprises entrance vestibule, lounge, dining room/bedroom three, kitchen, family area, conservatory, two double bedrooms, one with en-suite and a shower room. Warmth is provided by gas central heating