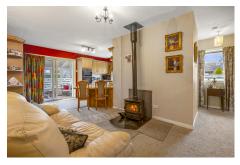

The accommodation comprises entrance vestibule, lounge, dining room/bedroom three, kitchen, family area, conservatory, two double bedrooms, one with en-suite and a shower room. Warmth is provided by gas central heating