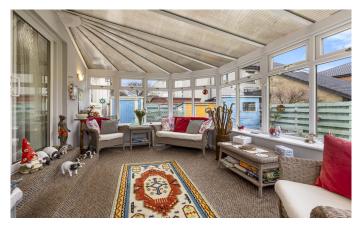

The accommodation comprises entrance vestibule, lounge, dining room/bedroom three, kitchen, family area, conservatory, two double bedrooms, one with en-suite and a shower room. Warmth is provided by gas central heating