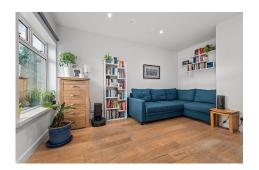

The internal accommodation comprises on the ground level: Entrance porch, hall, lounge, bedroom 4, w.c. kitchen/dining room, utility room and family room. Upstairs there are three bedrooms and a family bathroom. Warmth is provided by gas central heating, new insulation, and new German double glazing. The property has been rewired throughout, repointed externally, and enjoys well maintained, front and rear gardens and a paved driveway. To the front of the property is a private garden, mainly laid to lawn with a paved driveway leading to the garage. The rear garden is fully enclosed with gate access, landscaped with artificial turf, paved patio, feature tiered decking and summerhouse.