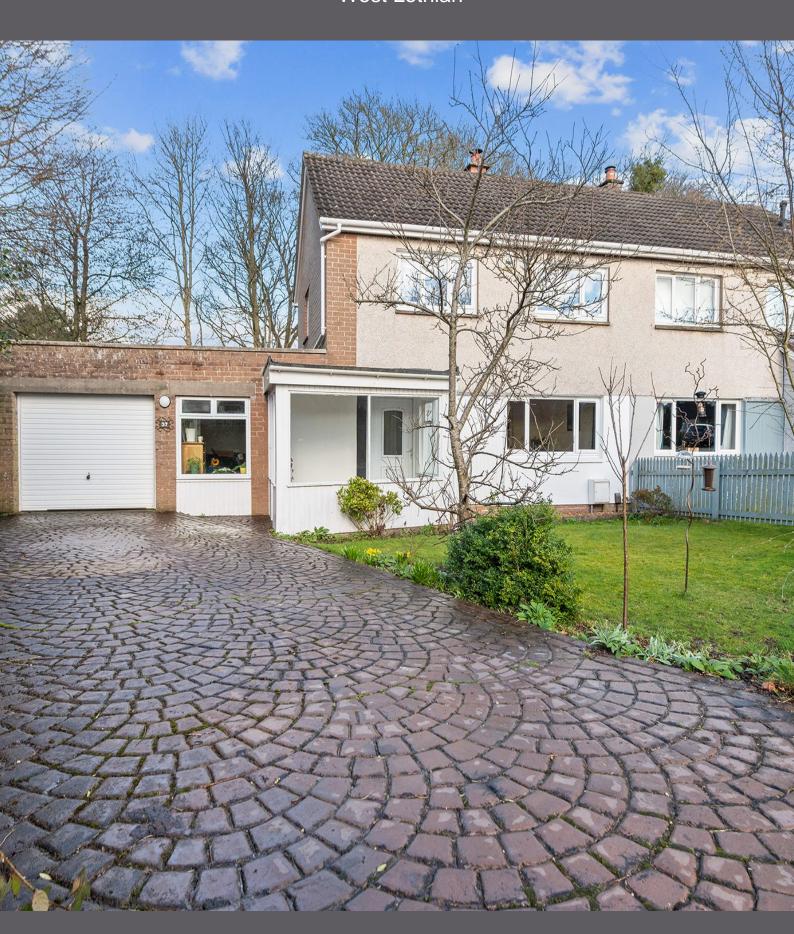

## 37 Highfield Crescent, Linlithgow

West Lothian

4 Beds | 2 Baths | 122m2

HALLIDAYHOMES.CO.UK

## 37 Highfield Crescent

Welcomed to the market is 37 Highfield Crescent, a spacious 4-bedroom semi-detached home located within a sought after, quiet cul-de-sac location. Upgraded by the present owners, the property provides ideal family accommodation with front and back gardens within easy walking distance of the primary school, High Street, and local amenities.

The internal accommodation comprises on the ground level: Entrance porch, hall, lounge, bedroom 4, w.c. kitchen/dining room, utility room and family room. Upstairs there are three bedrooms and a family bathroom. Warmth is provided by gas central heating, new insulation, and new German double glazing. The property has been rewired throughout, repointed externally, and enjoys well maintained, front and rear gardens and a paved driveway. To the front of the property is a private garden, mainly laid to lawn with a paved driveway leading to the garage. The rear garden is fully enclosed with gate access, landscaped with artificial turf, paved patio, feature tiered decking and summerhouse.