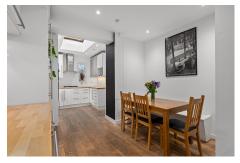

The internal accommodation comprises on the ground level: Entrance porch, hall, lounge, bedroom 4, w.c. kitchen/dining room, utility room and family room. Upstairs there are three bedrooms and a family bathroom. Warmth is provided by gas central heating, new insulation, and new German double glazing. The property has been rewired throughout, repointed externally, and enjoys well maintained, front and rear gardens and a paved driveway. To the front of the property is a private garden, mainly laid to lawn with a paved driveway leading to the garage. The rear garden is fully enclosed with gate access, landscaped with artificial turf, paved patio, feature tiered decking and summerhouse.