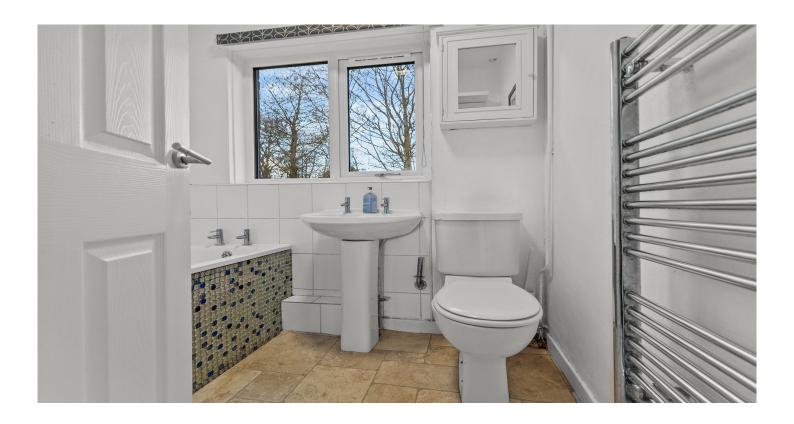

The internal accommodation comprises on the ground level: Entrance porch, hall, lounge, bedroom 4, w.c. kitchen/dining room, utility room and family room. Upstairs there are three bedrooms and a family bathroom. Warmth is provided by gas central heating, new insulation, and new German double glazing. The property has been rewired throughout, repointed externally, and enjoys well maintained, front and rear gardens and a paved driveway. To the front of the property is a private garden, mainly laid to lawn with a paved driveway leading to the garage. The rear garden is fully enclosed with gate access, landscaped with artificial turf, paved patio, feature tiered decking and summerhouse.