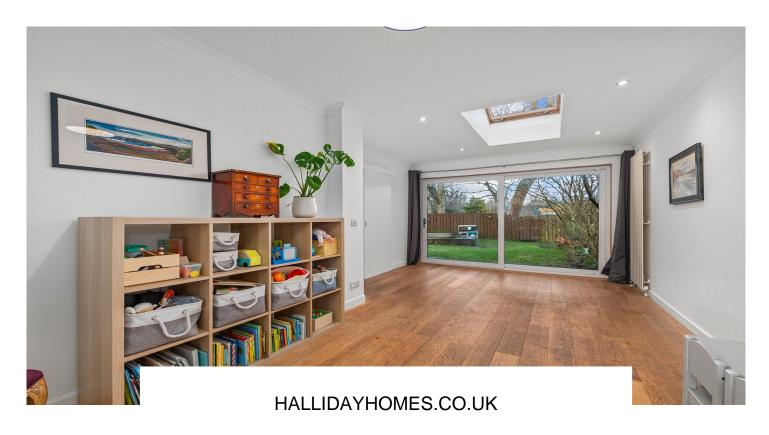

The internal accommodation comprises on the ground level: Entrance porch, hall, lounge, bedroom 4, w.c. kitchen/dining room, utility room and family room. Upstairs there are three bedrooms and a family bathroom. Warmth is provided by gas central heating, new insulation, and new German double glazing. The property has been rewired throughout, repointed externally, and enjoys well maintained, front and rear gardens and a paved driveway. To the front of the property is a private garden, mainly laid to lawn with a paved driveway leading to the garage. The rear garden is fully enclosed with gate access, landscaped with artificial turf, paved patio, feature tiered decking and summerhouse.