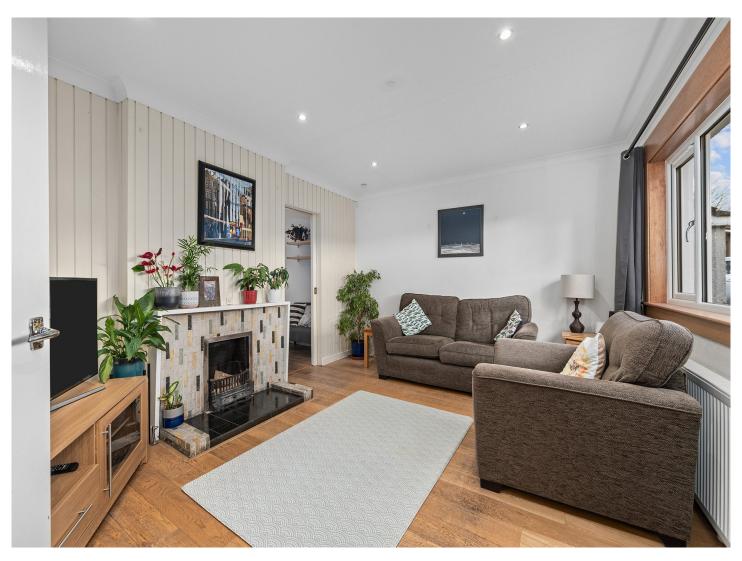

The internal accommodation comprises on the ground level: Entrance porch, hall, lounge, bedroom 4, w.c. kitchen/dining room, utility room and family room. Upstairs there are three bedrooms and a family bathroom. Warmth is provided by gas central heating, new insulation, and new German double glazing. The property has been rewired throughout, repointed externally, and enjoys well maintained, front and rear gardens and a paved driveway. To the front of the property is a private garden, mainly laid to lawn with a paved driveway leading to the garage. The rear garden is fully enclosed with gate access, landscaped with artificial turf, paved patio, feature tiered decking and summerhouse.