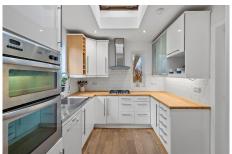

The internal accommodation comprises on the ground level: Entrance porch, hall, lounge, bedroom 4, w.c. kitchen/dining room, utility room and family room. Upstairs there are three bedrooms and a family bathroom. Warmth is provided by gas central heating, new insulation, and new German double glazing. The property has been rewired throughout, repointed externally, and enjoys well maintained, front and rear gardens and a paved driveway. To the front of the property is a private garden, mainly laid to lawn with a paved driveway leading to the garage. The rear garden is fully enclosed with gate access, landscaped with artificial turf, paved patio, feature tiered decking and summerhouse.