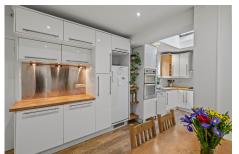

The internal accommodation comprises on the ground level: Entrance porch, hall, lounge, bedroom 4, w.c. kitchen/dining room, utility room and family room. Upstairs there are three bedrooms and a family bathroom. Warmth is provided by gas central heating, new insulation, and new German double glazing. The property has been rewired throughout, repointed externally, and enjoys well maintained, front and rear gardens and a paved driveway. To the front of the property is a private garden, mainly laid to lawn with a paved driveway leading to the garage. The rear garden is fully enclosed with gate access, landscaped with artificial turf, paved patio, feature tiered decking and summerhouse.