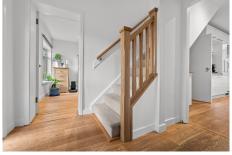

The internal accommodation comprises on the ground level: Entrance porch, hall, lounge, bedroom 4, w.c. kitchen/dining room, utility room and family room. Upstairs there are three bedrooms and a family bathroom. Warmth is provided by gas central heating, new insulation, and new German double glazing. The property has been rewired throughout, repointed externally, and enjoys well maintained, front and rear gardens and a paved driveway. To the front of the property is a private garden, mainly laid to lawn with a paved driveway leading to the garage. The rear garden is fully enclosed with gate access, landscaped with artificial turf, paved patio, feature tiered decking and summerhouse.