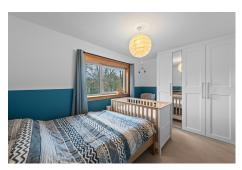

The internal accommodation comprises on the ground level: Entrance porch, hall, lounge, bedroom 4, w.c. kitchen/dining room, utility room and family room. Upstairs there are three bedrooms and a family bathroom. Warmth is provided by gas central heating, new insulation, and new German double glazing. The property has been rewired throughout, repointed externally, and enjoys well maintained, front and rear gardens and a paved driveway. To the front of the property is a private garden, mainly laid to lawn with a paved driveway leading to the garage. The rear garden is fully enclosed with gate access, landscaped with artificial turf, paved patio, feature tiered decking and summerhouse.