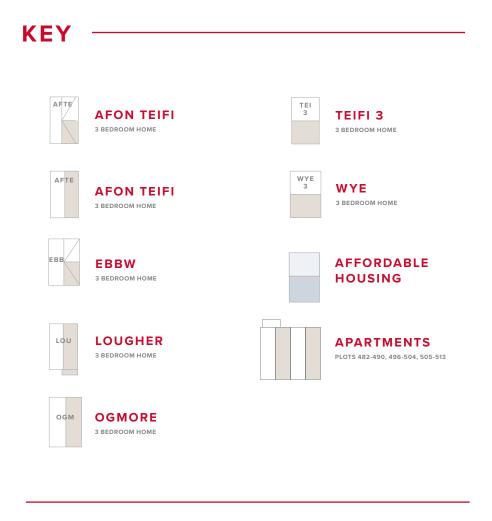

## EXPLORE **CWRT SANT IOAN** AT PLASDŴR

| KEY |          |                              |          |                                                      |
|-----|----------|------------------------------|----------|------------------------------------------------------|
|     | AFCO     | AFON CONWY<br>2 BEDROOM HOME | TEI<br>4 | TEIFI 4<br>4 BEDROOM HOME                            |
|     | CON 2    | 2 BEDROOM HOME               | LOU      | LOUGHER<br>3 BEDROOM HOME                            |
|     | CON<br>3 | CONWY 3<br>3 BEDROOM HOME    | OGM      | OGMORE<br>3 BEDROOM HOME                             |
|     | AFTE     | AFON TEIFI<br>3 BEDROOM HOME | RHY      | RHYMNEY<br>4 BEDROOM HOME                            |
|     | AFTE     | AFON TEIFI<br>3 BEDROOM HOME | MEN      | MENAI<br>4 BEDROOM HOME                              |
|     | TEI<br>3 | TEIFI 3<br>3 BEDROOM HOME    | AFTA     | AFON TAWE<br>4 BEDROOM HOME                          |
|     | SEV      | SEVERN<br>3 BEDROOM HOME     | WAT      | <b>TAWE</b><br>4 BEDROOM HOME                        |
|     | WYE<br>3 | WYE<br>3 BEDROOM HOME        |          | AFFORDABLE<br>HOUSING                                |
|     | EBB      | EBBW<br>3 BEDROOM HOME       |          | <b>APARTMENTS</b><br>PLOTS 482-490, 496-504, 505-513 |
|     |          |                              |          |                                                      |