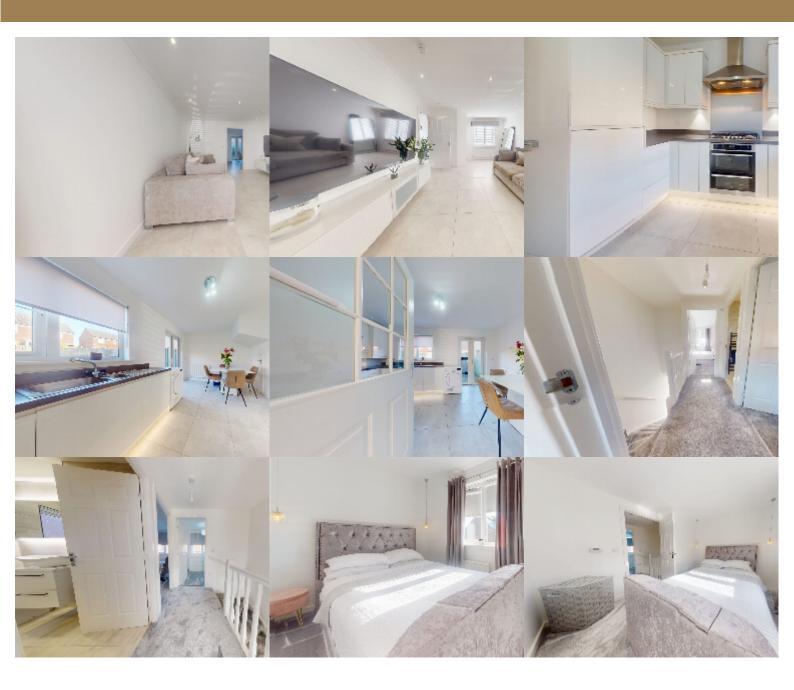

2

The beautiful property is perfectly suited towards a number of buyer types and offers modern living within a new development of Stewarton,

This immaculate family home has been maintained to an exacting standard by the present owners. Upon entering we find a bright reception hall, which takes us into the beautiful and spacious lounge. From here we find the modern fitted dining kitchen, giving access out to the large rear garden. There is a handy WC cloak room off the hall.

The garden offers a private patio area and large lawn, ready to entertain family and friends. The front of the property offers off streetparking on the private driveway.

On the first floor there are three spacious bedrooms, offering flexible accommodation for the whole family. The master has plenty of built in storage and boasts a beautiful en-suite shower room. The floor is finished off by a further two bedrooms and a sparkling modern family bathroom.

## **IMAGE GALLERY**