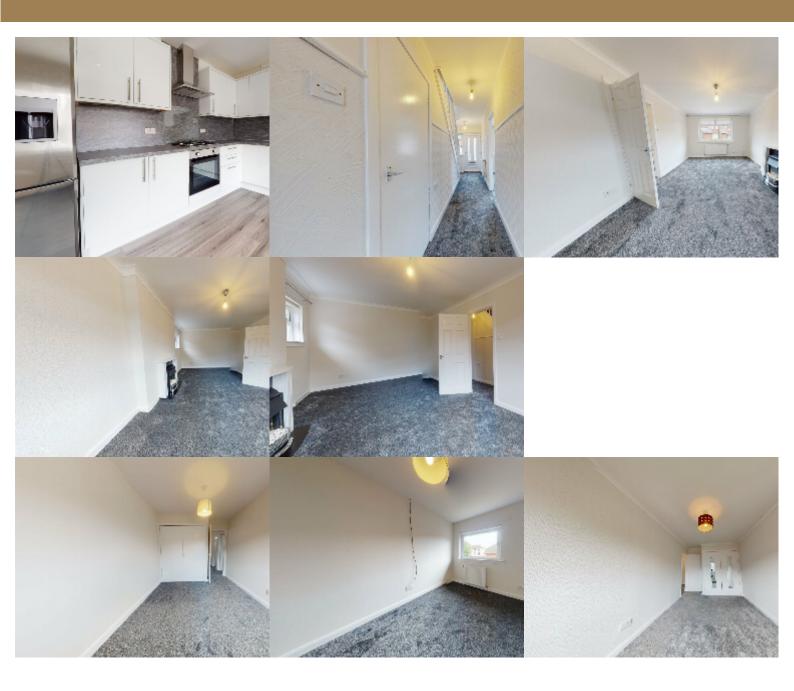

Attractively decorated throughout, and presented to the market in walk in condition the property comprises an ideal first family home with generous accommodation formed over two levels.

The accommodation on offer comprises - generous entrance hall with under stairs storage An impressive duel aspect lounge enjoying pleasant aspects to front and side, large dining kitchen, window and back door onto enclosed rear private garden benefiting from a low maintenance lifestyle garden

On the first floor: The first floor landing has extensive built-in fitted storage cupboard, two double bedrooms (both with fitted wardrobes) and fully modernised bathroom comprising three piece suite with power shower once again presented in walk in condition.

# IMAGE GALLERY