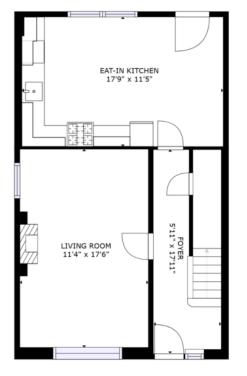

# FLOORPLAN

FLOOR 2

FLOOR 1

GROSS INTERNAL AREA FLOOR 1: 519 sq. ft, FLOOR 2: 421 sq. ft TOTAL: 941 sq. ft SIZES AND DIMENSIONS ARE APPROXIMATE, ACTUAL MAY V