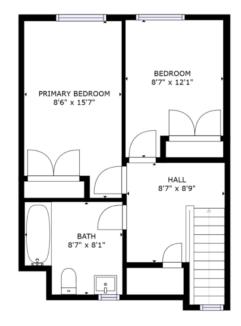

# FLOORPLAN

FLOOR 2

FLOOR 1

GROSS INTERNAL AREA FLOOR 1: 519 sq. ft, FLOOR 2: 421 sq. ft TOTAL: 941 sq. ft SIZES AND DIMENSIONS ARE APPROXIMATE, ACTUAL MAY V