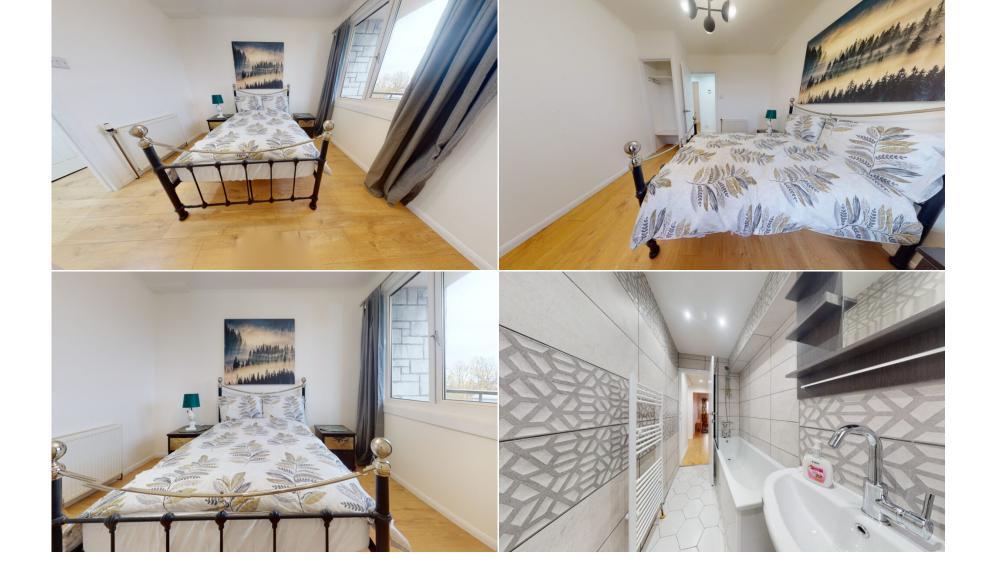

Security controlled access onto recently decorated entrance, reception hall with two deep walkin storage cupboards, corner situated lounge with twin window formation enjoying tree lined and roof top aspects over the surrounding district and beyond in a west, south westerly direction, additional window to side and access to balcony again enjoying fabulous views, two double bedrooms (one with a single wardrobe/storage cupboard), corner newly installed kitchen with aspects to both front and side, boiler, newly installed bathroom comprising three piece suite to include a bath and overhead shower , Shared residents drying room.

### Features

- bedroom flat within very popular development
- Bright double aspect lounge with door to balcony
- Gas central heating and double glazing
- Superb location close to Byres Road and Botanical Gardens
- Security entry and off street parking
- Furnished
- Newly fitted kitchen with appliances
- Newly installed Bathroom
- Walk In Condition
- Students Welcome
- Viewing strongly recommended to avoid disappointment