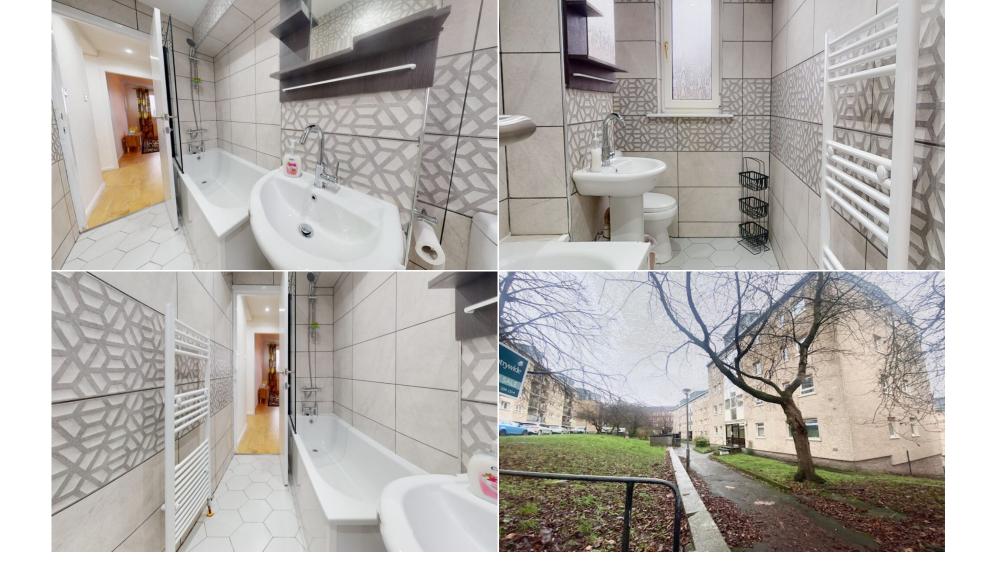

Security controlled access onto recently decorated entrance, reception hall with two deep walkin storage cupboards, corner situated lounge with twin window formation enjoying tree lined and roof top aspects over the surrounding district and beyond in a west, south westerly direction, additional window to side and access to balcony again enjoying fabulous views, two double bedrooms (one with a single wardrobe/storage cupboard), corner newly installed kitchen with aspects to both front and side, boiler, newly installed bathroom comprising three piece suite to include a bath and overhead shower , Shared residents drying room.

The specification internally includes gas central heating and double glazing. The building has been refurbished externally. Residents parking immediately adjacent. The agents recommend inspection in order to appreciate the potential offered and convenience of location with the Botanic Gardens, Hillhead Underground and Glasgow University all within a few minutes walk.