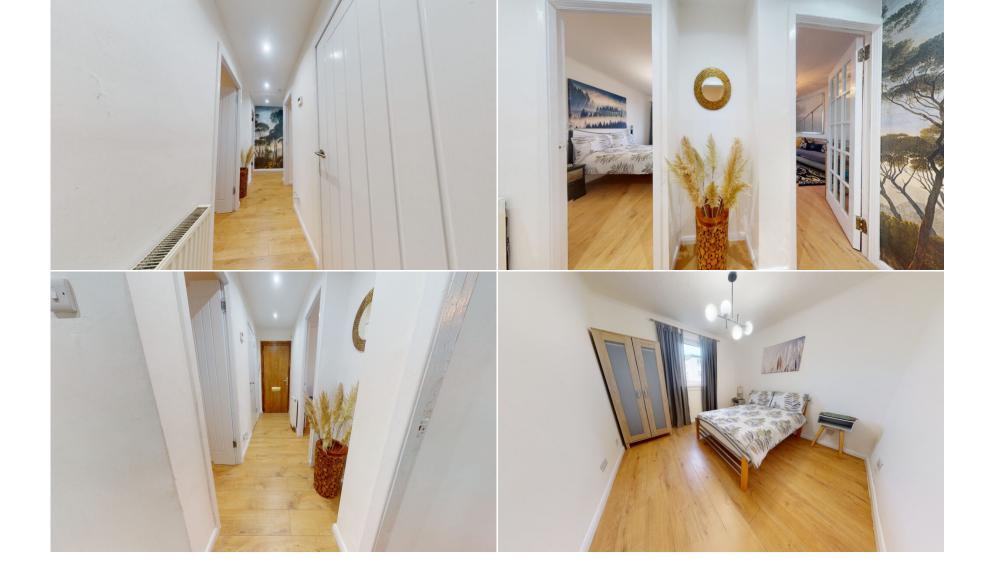

Security controlled access onto recently decorated entrance, reception hall with two deep walkin storage cupboards, corner situated lounge with twin window formation enjoying tree lined and roof top aspects over the surrounding district and beyond in a west, south westerly direction, additional window to side and access to balcony again enjoying fabulous views, two double bedrooms (one with a single wardrobe/storage cupboard), corner newly installed kitchen with aspects to both front and side, boiler, newly installed bathroom comprising three piece suite to include a bath and overhead shower , Shared residents drying room.