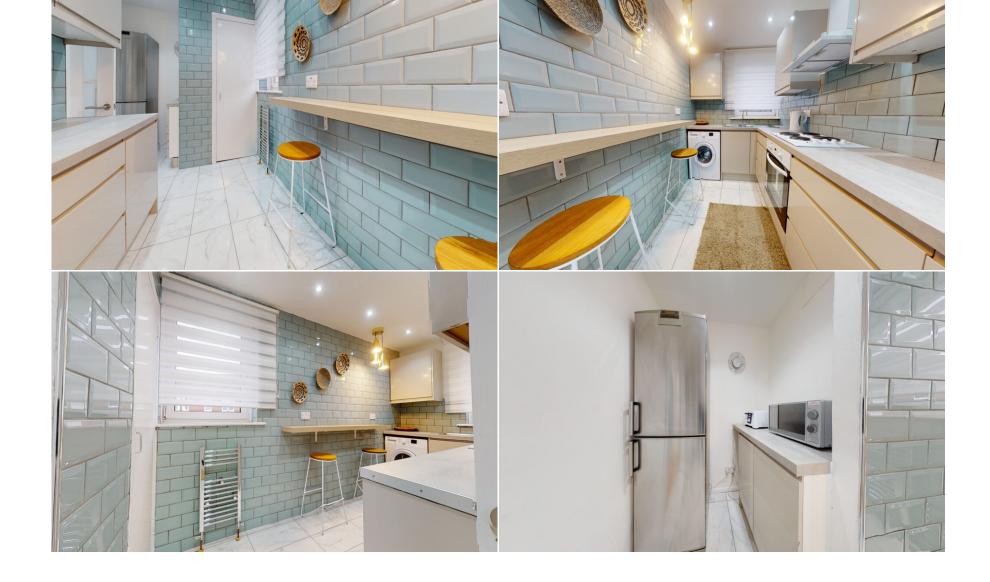

Security controlled access onto recently decorated entrance, reception hall with two deep walkin storage cupboards, corner situated lounge with twin window formation enjoying tree lined and roof top aspects over the surrounding district and beyond in a west, south westerly direction, additional window to side and access to balcony again enjoying fabulous views, two double bedrooms (one with a single wardrobe/storage cupboard), corner newly installed kitchen with aspects to both front and side, boiler, newly installed bathroom comprising three piece suite to include a bath and overhead shower , Shared residents drying room.

### Features

- bedroom flat within very popular development
- Bright double aspect lounge with door to balcony
- Gas central heating and double glazing
- Superb location close to Byres Road and Botanical Gardens
- Security entry and off street parking
- Furnished
- Newly fitted kitchen with appliances
- Newly installed Bathroom
- Walk In Condition
- Students Welcome
- Viewing strongly recommended to avoid disappointment