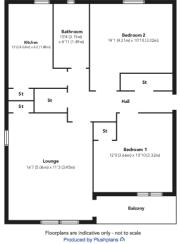

LOUNGE 16'7 (5.06m) x 11'3 (3.45m)

BEDROOM ONE 12'0 (3.66m) x 10'10 (3.32m)

BEDROOM TWO 14'1 (4.31m) x 10'10 (3.32m)

KITCHEN 13'2 (4.02m) x 6'2 (1.88m)

BATHROOM 10'4 (3.15m) x 4'11 (1.49m)

EPC - BAND D

TRAVEL DIRECTIONS