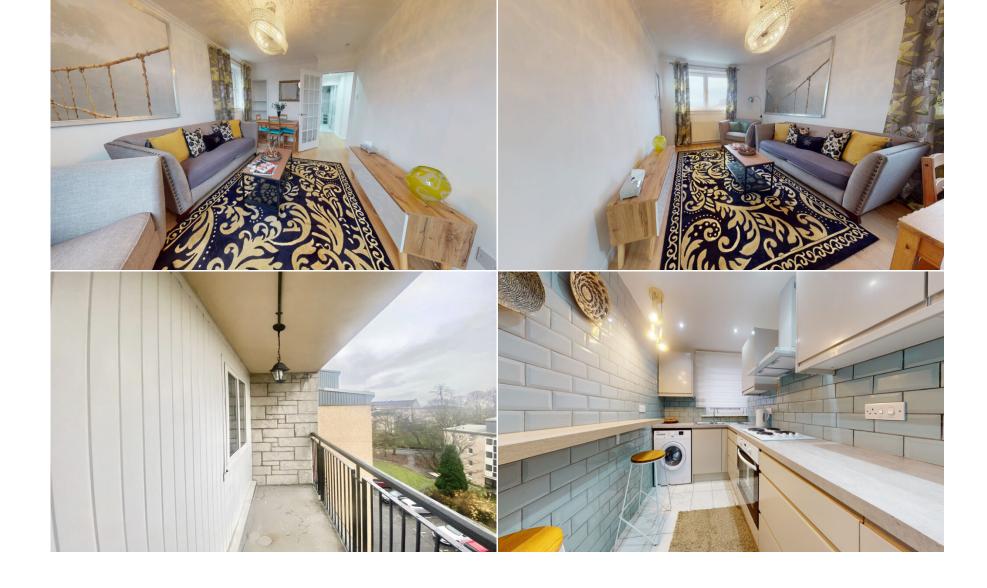

Security controlled access onto recently decorated entrance, reception hall with two deep walkin storage cupboards, corner situated lounge with twin window formation enjoying tree lined and roof top aspects over the surrounding district and beyond in a west, south westerly direction, additional window to side and access to balcony again enjoying fabulous views, two double bedrooms (one with a single wardrobe/storage cupboard), corner newly installed kitchen with aspects to both front and side, boiler, newly installed bathroom comprising three piece suite to include a bath and overhead shower , Shared residents drying room.

### Features

- bedroom flat within very popular development
- Bright double aspect lounge with door to balcony
- Gas central heating and double glazing
- Superb location close to Byres Road and Botanical Gardens
- Security entry and off street parking
- Furnished
- Newly fitted kitchen with appliances
- Newly installed Bathroom
- Walk In Condition
- Students Welcome
- Viewing strongly recommended to avoid disappointment