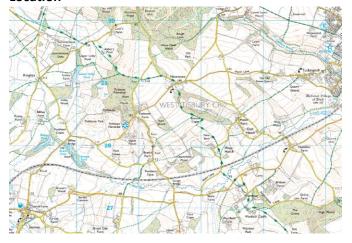

#### Location

The Old Grain Store is situated in pleasant rural surroundings 6.2 miles from Shaftesbury, 3.3 miles from the A350 giving access to the A303 which provides a dual carriageway link to the West Country and M3/London.