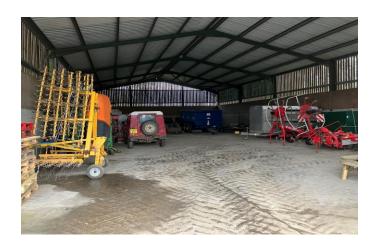

### Description

The buildings provide for flexible use as either storage or workshop space with parking. Concrete floor throughout and electric for lighting. Concrete and Yorkshire boarding walls. Roller shutter door with pedestrian access.

#### Accommodation

- 4798 sq ft rent £1000 pcm
- Parking