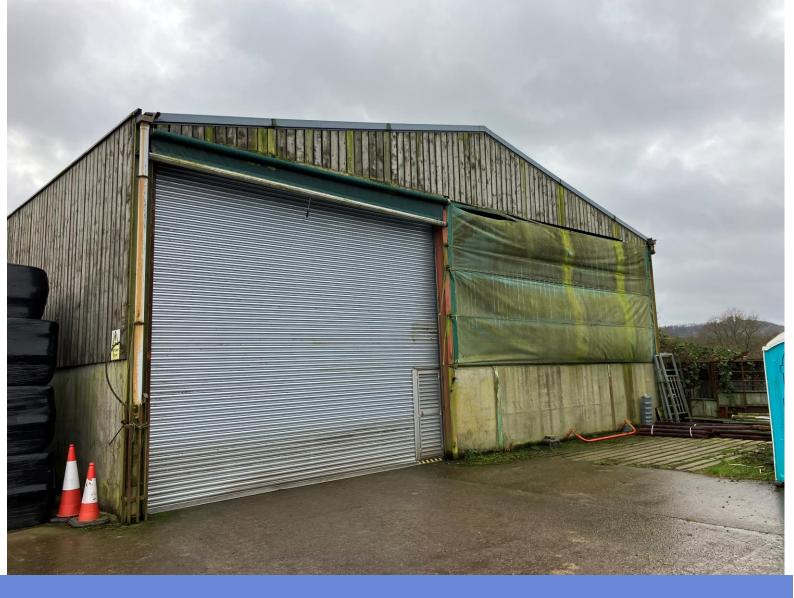

### Description

The buildings provide for flexible use as either storage or workshop space with parking. Concrete floor throughout and electric for lighting. Concrete and Yorkshire boarding walls. Roller shutter door with pedestrian access.

#### Accommodation

- 4798 sq ft rent £1000 pcm
- Parking