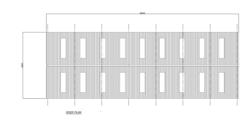

Located just off the A36 the building benefits from excellent transport links to the A303 and the city of Salisbury is just 14 miles.

- Approximate gross internal area of 4400 sq ft
- 67kw 3 phase power supply
- Roller shutter door and access door
- Internal Office
- Parking
- Available now
- WC Facilities