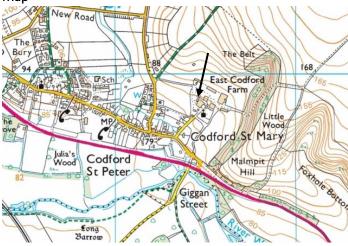

r a range of uses with planning consent for storage and distribution (B8). This new building can be built to a preferred specification depending on the tenants requirements.

Located just off the A36 the building benefits from excellent transport links to the A303 and the city of Salisbury is just 14 miles.

- Approximate gross internal area of 4400 sq ft
- 67kw 3 phase power supply
- Roller shutter door and access door
- Internal Office
- Parking
- Available now
- WC Facilities

# Rent, Deposit and Service Charge

Rent will be dependent on the final specification of the building, guided at between £22,000 - £33,000 plus VAT per annum.

A service charge of £100 plus VAT per month will be payable for water, drainage and site maintenance. The deposit is equal to one months' rent.

#### Map



#### Services

Drainage via treatment plant, private water supply and mains electricity.

### **Photos**





2 0 2 4 6 8 10 |HAMPING | HAMPING



# Viewings

Strictly by appointment only through FowlerFortescue 01747 356 099.

Disclaimer: These particulars are intended to give a fair description of the property but their accuracy cannot be guaranteed, and they do not constitute an offer of contract. Intending tenants must rely on their own inspection of the property. None of the above appliances/services have been tested by ourselves.

t. 01747 356099 | e. sjm@fowlerfortescue.co.uk

The Old Dairy, Fonthill Bishop, Salisbury, Wiltshire SP3 5SH

fowlerfortescue.co.uk