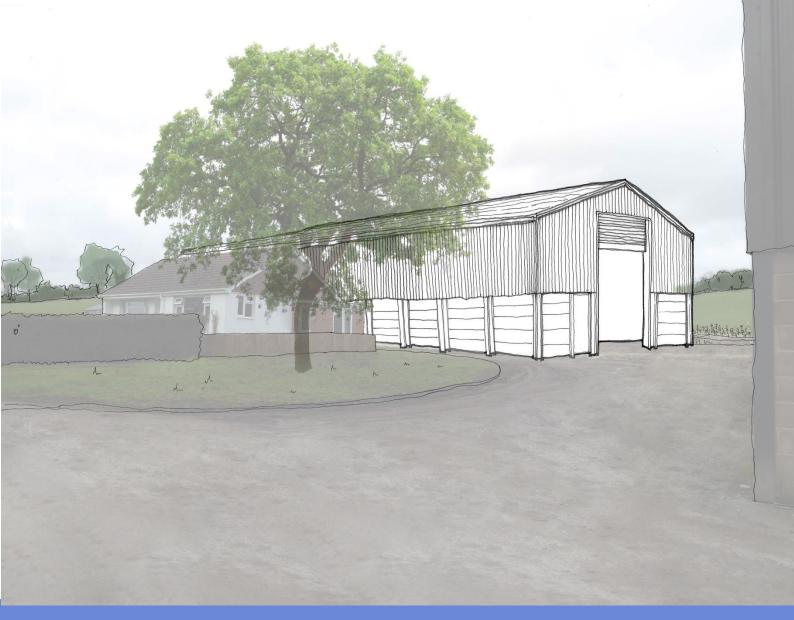

# Portingales Barn

East Farm, Codford, Warminster, Wiltshire BA12 OPA

# Description/Location

Portingales Barn will offer versatile space suitable for a range of uses with planning consent for storage and distribution (B8). This new building can be built to a preferred specification depending on the tenants requirements.

Located just off the A36 the building benefits from excellent transport links to the A303 and the city of Salisbury is just 14 miles.

- Approximate gross internal area of 4400 sq ft
- 67kw 3 phase power supply
- Roller shutter door and access door
- Internal Office
- Parking
- Available now
- WC Facilities