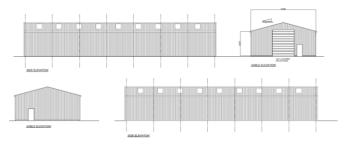

Located just off the A36 the building benefits from excellent transport links to the A303 and the city of Salisbury is just 14 miles.

- Approximate gross internal area of 4400 sq ft
- 67kw 3 phase power supply
- Roller shutter door and access door
- Internal Office
- Parking
- Available now
- WC Facilities