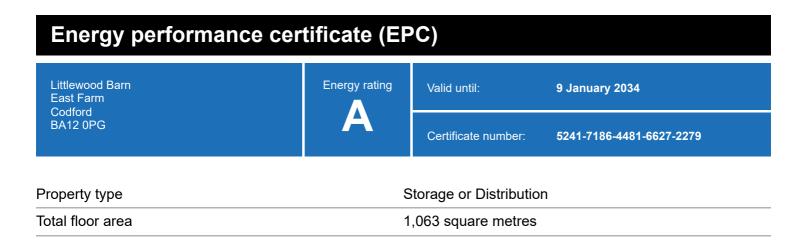

### **Energy rating and score**

This property's energy rating is A.

Properties get a rating from A+ (best) to G (worst) and a score.

The better the rating and score, the lower your property's carbon emissions are likely to be.