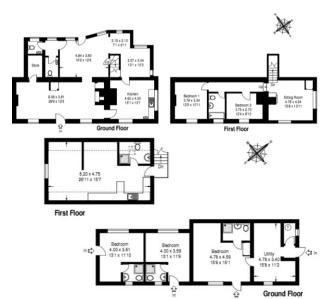

#### Accommodation

The ground floor comprises: DINING AREA approx. 725 sq ft COMMERCIAL KITCHEN approx 197 sq ft WC'S AND STORE The first floor comprises: BEDROOM 1 12'5 X 10'11 BEDROOM 2 12'4 X 8'10 SITTING ROOM 15'8 X 13'11 BATHROOM

#### **Bed & Breakfast Accommodation**

BEDROOM 1 15'8 X 15'1 BEDROOM 2 13'1 X 11'9 BEDROOM 3 13'1 X 11'10 UTILITY 15'8 X 11'2 The first floor comprises: OPEN PLANNED SELF CONTAINED ACCOMMODATION 26'11 X 15'7 Inc. kitchen and bathroom

#### Floorplan