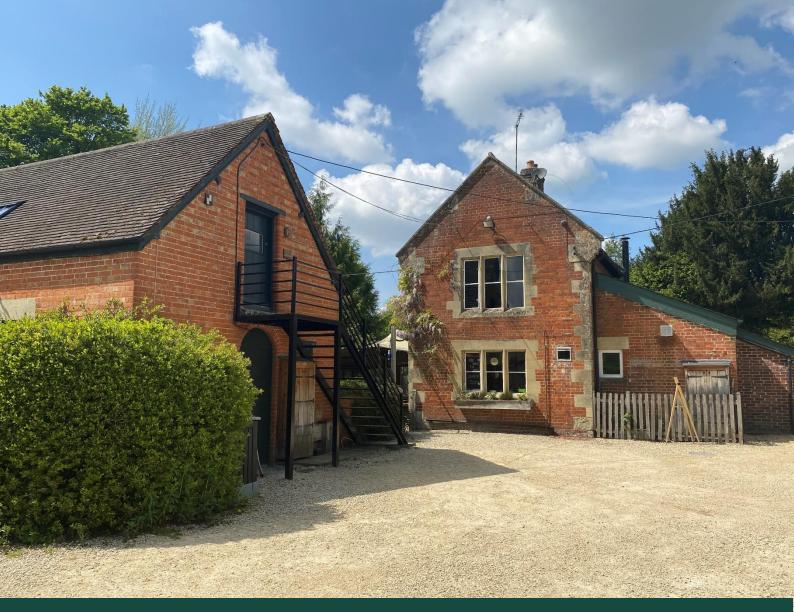

# The Riverbarn

Fonthill Bishop, Salisbury, Wiltshire SP3 5SF

**Café / Restaurant with rooms** Situated just off the A303 in the village of Fonthill Bishop on the beautiful Fonthill Estate. Pretty riverside location with great potential for a thriving business.

#### **Description & Location**

The Riverbarn is set in a perfect location both for living in and running a business. Situated a mile off the A303, Fonthill Bishop is an ideal place to stop for a break from travelling to the West Country, to visit for a few days or stay for longer and enjoy the surroundings. Aside from the Fonthill Estate and its wonderful walks, views and wildlife there are a variety of places to visit nearby. Stonehenge, Messums Wiltshire, Wardour Castle, Salisbury Cathedral, Gold Hill in Shaftesbury and many more places further afield.