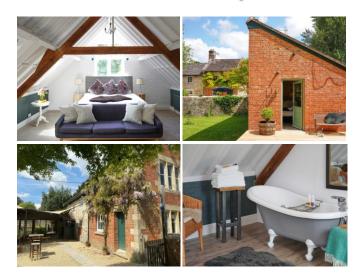

#### Accommodation

The ground floor comprises: DINING AREA approx. 725 sq ft COMMERCIAL KITCHEN approx 197 sq ft WC'S AND STORE The first floor comprises: BEDROOM 1 12'5 X 10'11 BEDROOM 2 12'4 X 8'10 SITTING ROOM 15'8 X 13'11 BATHROOM

#### **Bed & Breakfast Accommodation**

BEDROOM 1 15'8 X 15'1 BEDROOM 2 13'1 X 11'9 BEDROOM 3 13'1 X 11'10 UTILITY 15'8 X 11'2 The first floor comprises: OPEN PLANNED SELF CONTAINED ACCOMMODATION 26'11 X 15'7 Inc. kitchen and bathroom