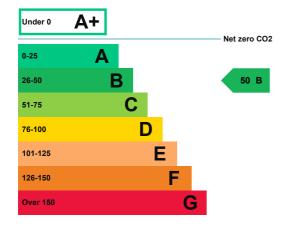

## **Energy rating and score**

This property's energy rating is B.

Properties get a rating from A+ (best) to G (worst) and a score.

The better the rating and score, the lower your property's carbon emissions are likely to be.

# How this property compares to others

Properties similar to this one could have ratings: