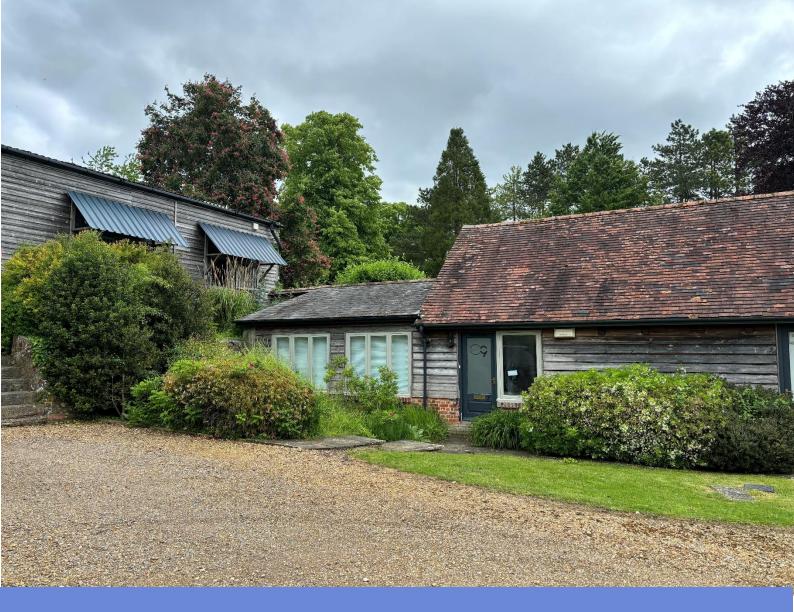

# Unit 7, Yarnbury Court

Wylye, Warminster, BA12 0QE

# 412 sq ft Office Space

High quality conversion of former agricultural buildings set within the tranquil location of Yarnbury Court with excellent transport links to the A36 and the A303.

£275 plus VAT per calendar month Available Mid July

### Description

Unit 7 forms part of an attractive complex at Yarnbury Court comprising a courtyard conversion of former stable buildings and offers a range of high quality offices. There is modern open plan office accommodation overlooking landscaped gardens to the front, including two WC's and a kitchenette facility in the unit. There is ample on site parking.