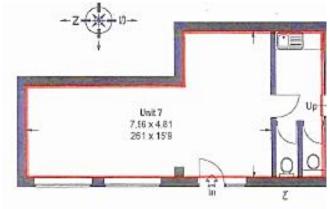

# Floorplan

# Accommodation

Approximately 412 ft2 (38.3 m2) featuring:

- Carpets and blinds
- Cat II lighting
- Night Storage Heating
- Parking