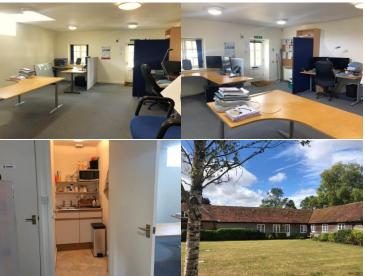

#### Description

Unit 2 forms part of an attractive complex at Yarnbury Court comprising a courtyard conversion of former stable buildings and offers a range of high quality offices. There is modern open plan office accommodation overlooking landscaped gardens to the front, including one WC and a kitchenette facility in the unit. There is ample on site parking.

#### Photos