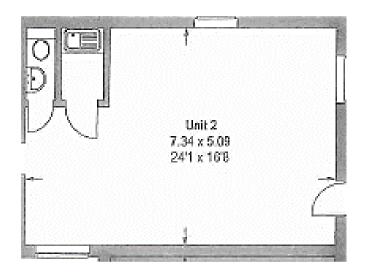

#### Accommodation

Approximately 409 ft2 (38.3 m2) featuring:

- Carpets and blinds
- Cat II lighting
- Night Storage Heating
- Parking

#### Floorplan