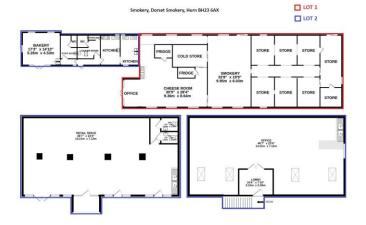

#### Floorplan

Available to let as a whole or in part: Lot 1 Outside Storage 10,000 sq ft (30m x 30m) Storage/Warehousing 3,200 sq ft (30m x 10m) Lot 2 Storage/Workshop 1,000 sq ft (16m x 6m) Parking/Outside Storage 1,600 sq ft (15m x 10m) Offices 1,200 sq ft (15m x 8m) Workshop/Storage 1,200 sq ft (15m x 8m)