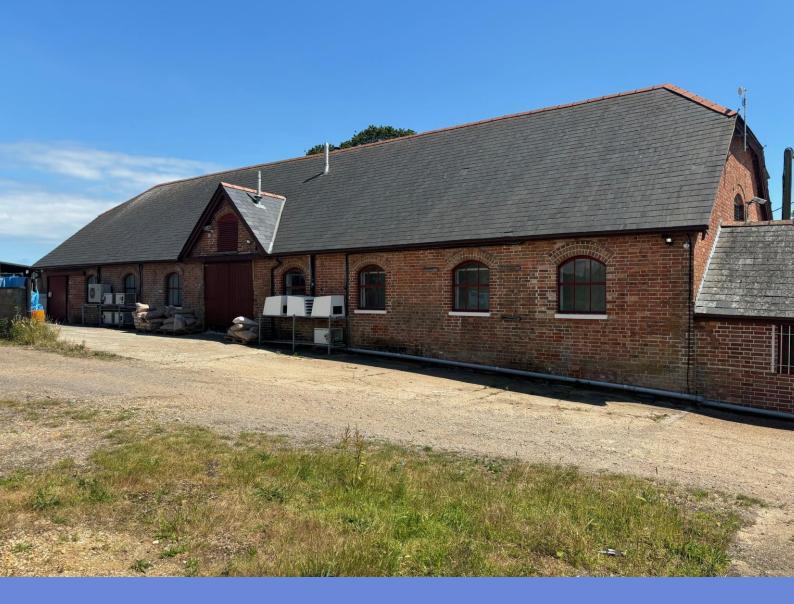

# Dorset Smokery Hurn Court Farm, Hurn, Christchurch BH23 6AX

**18,200 sq ft - range of Offices, Workshop, Warehousing and outside storage space** A range of barn conversions offering office, storage and warehousing space with further storage outside and ample private parking. To let as a whole or in part.

#### Description

The accommodation comprises of outside storage space, storage/warehousing, storage/workshop, offices and private parking. Total area 18,200 sq ft.

Three phase electric and mains water with private drainage.