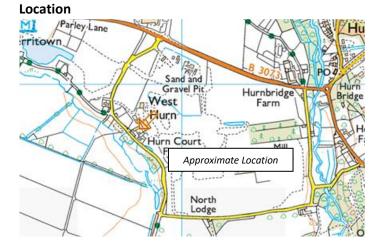

### Location

The accommodation is well located near the village of Hurn with excellent access to the A338 Bournemouth spur road and the A31 leading to the M3 at Southampton and the South West. 6 miles to the centre of Bournemouth and 7 miles to Ringwood. Salisbury is 26 miles to the North.