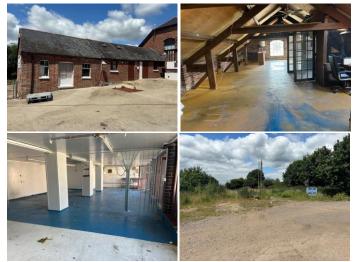

#### Photos

#### Description

The accommodation comprises of outside storage space, storage/warehousing, storage/workshop, offices and private parking. Total area 18,200 sq ft.

Three phase electric and mains water with private drainage.