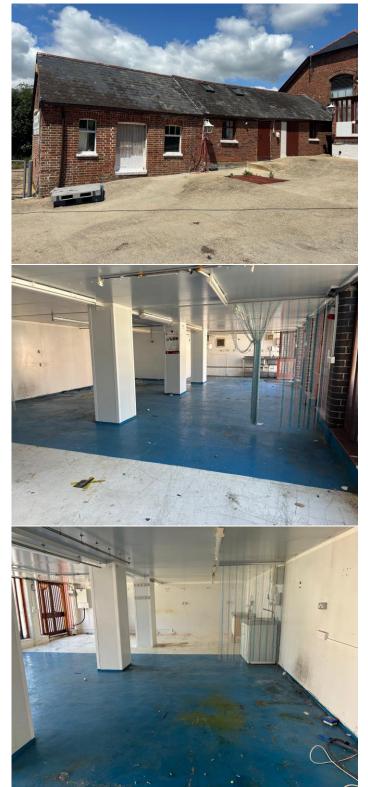

# Description

The accommodation comprises of office accommodation with storage/workshop and outside parking/storge

Three phase electric and mains water with private drainage.

Storage/Workshop 1,000 sq ft (16m x 6m) Parking/Outside Storage 1,600 sq ft (15m x 10m) Offices 1,200 sq ft (15m x 8m) Workshop/Storage 1,200 sq ft (15m x 8m)

#### Photos