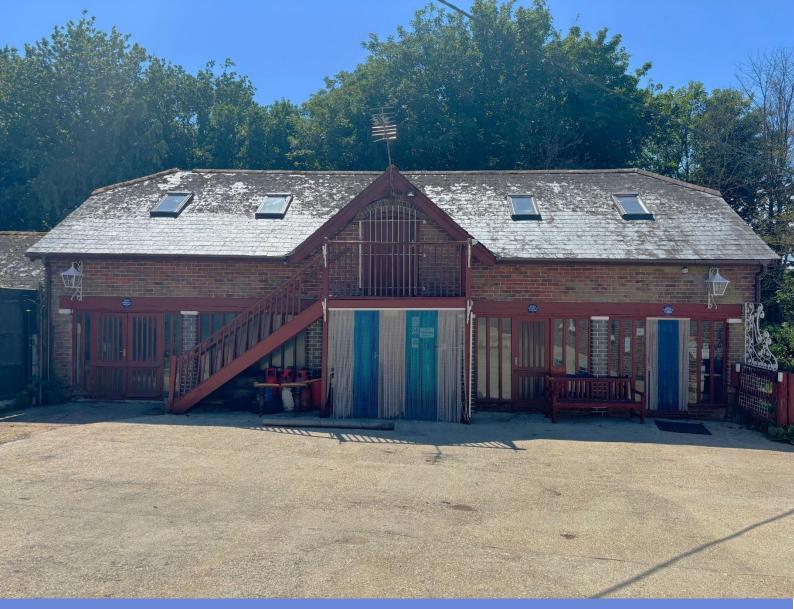

# Dorset Smokery Hurn Court Farm, Hurn, Christchurch BH23 6AX

# 5000 sq ft - range of Offices, Workshop and Outside Storage Space

A range of barn conversions offering office accommodation with storage, workshop and outside storage with parking.

£1950 + VAT per calendar month | Available Immediately

# Description

The accommodation comprises of office accommodation with storage/workshop and outside parking/storge

Three phase electric and mains water with private drainage.

Storage/Workshop 1,000 sq ft (16m x 6m) Parking/Outside Storage 1,600 sq ft (15m x 10m) Offices 1,200 sq ft (15m x 8m) Workshop/Storage 1,200 sq ft (15m x 8m)