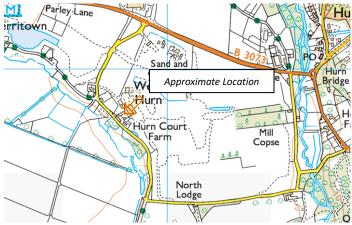

# Location

The accommodation is well located near the village of Hurn with excellent access to the A338 Bournemouth spur road and the A31 leading to the M3 at Southampton and the South West. 6 miles to the centre of Bournemouth and 7 miles to Ringwood. Salisbury is 26 miles to the North.